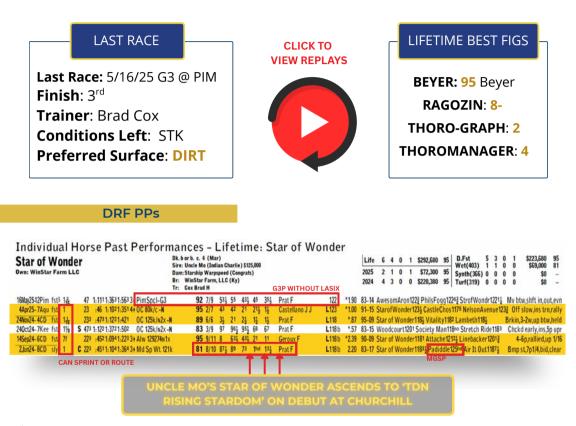

#### **OVERVIEW**

STAR OF WONDER earned "TDN RISING STAR" honors on debut when breaking his maiden by 3+ lengths at Churchill Downs. He was bumped at the start but made a big sweeping move around the turn to draw away late in the stretch.

With 4 wins from 6 lifetime starts, the regally bred STAR OF WONDER heads to the July sale off of a 3<sup>rd</sup> place finish in the historic G3 Pimlico Special in which he defeated G3W Encino, SW/G1P Just Steel, and G2W/G1P Red Route One.

He's proven to be a very versatile horse. He can sit close to the pace or come from behind and has wins around both 1- and 2-turns on the dirt. His ability to win going 7-furlongs to 1-1/16<sup>th</sup> miles opens up a number of potential spots for him down the road.