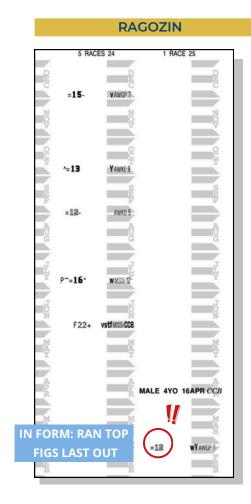

7Jun24-1Sar fst 7f C 221 :45 1:0921:222 3+ Md Sp Wt 100k

CLEVER MISCHIEF ships directly in from Chad Brown's Payson Park string to the April HORA Sale. He was last seen winning on Mar-1 against Alw-N1X company at Gulfstream where he paired his lifetime best 88 Beyer, 81 Thoro-Graph, and =12- Ragozin.

## **SPEED FIGURES**

Assuming that CLEVER MISCHIEF takes another step forward next out, his speed figures should be competitive at the Stakes level around the country. His =12- Ragozin is sitting on the brink of being Graded Stakes-level caliber. Older males runnings 2-turns on the turf who have earned similar figs in the last year include: