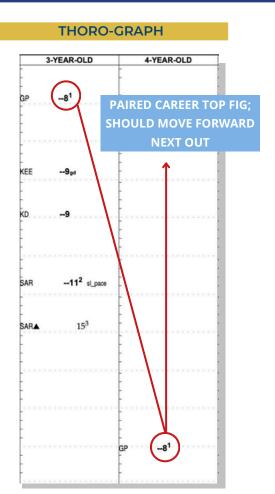

7Jun24-1Sar fst 7f C 221 :45 1:0921:222 3+ Md Sp Wt 100k

CLEVER MISCHIEF ships directly in from Chad Brown's Payson Park string to the April HORA Sale. He was last seen winning on Mar-1 against Alw-N1X company at Gulfstream where he paired his lifetime best 88 Beyer, 81 Thoro-Graph, and =12- Ragozin.