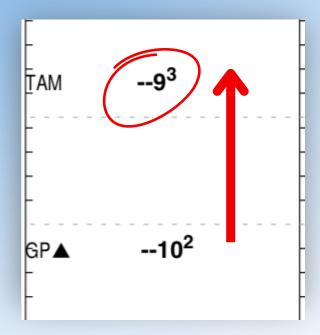

## **THORO-GRAPH**

**CHANDIGARH** took a step forward in his last start, going from a 70 to a 78 Beyer and a 10<sup>2</sup> to a 9<sup>3</sup> Thoro-Graph