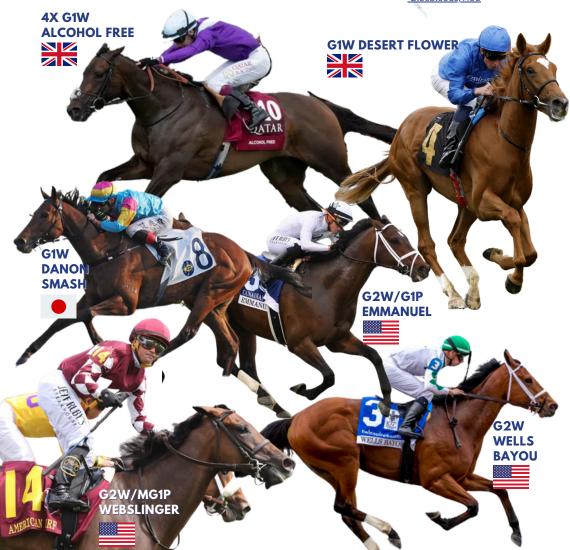

To date, daughters of HARD SPUN have PRODUCED 17 GRADED STAKES WINNERS and the top 20 lifetime Black-Type performers have earnings totaling over

Yop performers include MG1W GOOD MAGIC, G2W/G1P WEBSLINGER, G2W/G1P GERRYMANDER, G2W/G1P EMMANUEL, G1W DANON SMASH (JPN), promising Godolphin homebred 2-year-old filly G1W DESERT FLOWER, and 4x G1W ALCOHOL FREE who sold for 5,600,000 gns at the 2022 Tattersalls December Mares Sale, becoming the second highest price horse ever sold at a European auction.