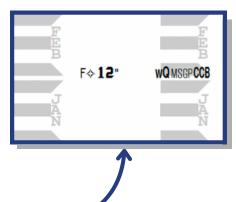

#### **MAGOZIN**

LADY BETH's Ragozin figures were also very competitive. She earned a very strong 12" Ragozin in her maiden win which stacks up nicely against other Stakes and Graded Stakes quality sophomore fillies and mares.

| G2 MUSIC CITY - SIMPLY IN FRONT         |      |  |  |  |
|-----------------------------------------|------|--|--|--|
| <b>G2</b> LAKE PLACID - GRAYOSH         | =12- |  |  |  |
| <b>G2</b> SAN CLEMENTE - ISCREAMUSCREAM | =12+ |  |  |  |
| G2 WONDER AGAIN - SEGESTA               | =14" |  |  |  |
| G2 BEAUGAY - NEECIE MARIE               | =12+ |  |  |  |
| MAIDEN WIN - LADY BETH                  | 12"  |  |  |  |