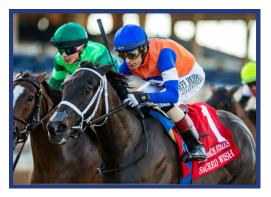

KEEPING GOOD COMPANY: Lady Beth has made 4 starts against Stakes/Graded Stakes company in her career. In these efforts she has run in to some seriously talented fillies and mares including 2024 G1 Matriarch winner SACRED WISH, G2W MOUFFY, and a multitude of G3 Winners including G3W DANSE MACABRE, G3W DONTLOOKBACKATALL, G3W QUEEN PICASSO, G3W AMERICAN APPLE, among others.

LADY BETH has kept herself in good company. As a 3-year-old she was seen running just 2-lengths behind future 2024 Matriarch winner G1W SACRED WISH.