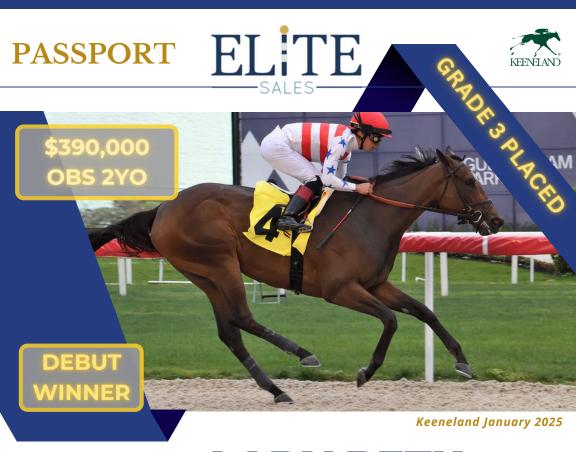

#### **CLICK TO VIEW ALL RACE REPLAYS**

LADY BETH was well regarded as a 2-year-old as seen by her \$390,000 OBS April purchase price. She lived up to that billing on debut, taking a MdSpWt during Gulfstream's Championship Meet by 4-lengths. In her maiden win she defeated future Black Type performers G3W ELYSIAN FIELD and SP Wildhawk.

She came back in the G3 Soaring Softly and was sent off as the post-time favorite.

She ran 3rd that day behind the ultra-talented QUEEN PICASSO who sold for \$1,250,000 at the 2024 Fasig-Tipton November sale and G3W AMERICAN APPLE.