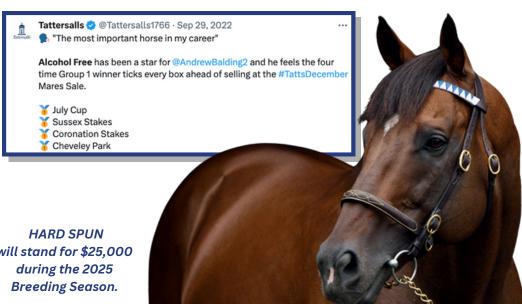

To date, daughters of HARD SPUN have PRODUCED 17 GRADED STAKES WINNERS and the top 20 lifetime Black-Type performers have earnings totaling over

Yop performers include MG1W GOOD MAGIC, G2W/G1P WEBSLINGER, G2W/G1P GERRYMANDER, G2W/G1P EMMANUEL, G1W DANON SMASH (JPN), promising Godolphin homebred 2-year-old filly G1W DESERT FLOWER, and 4x G1W ALCOHOL FREE who sold for 5,600,000 gns at the 2022 Tattersalls December Mares Sale, becoming the second highest price horse ever sold at a European auction.

will stand for \$25.000