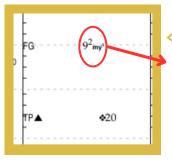

#### << THORO-GRAPH

LADY HIPSTER moved up tremendously when switching from the synthetic at Turfway Park to dirt at the Fair Grounds

| LOOKING AHEAD |     |     |         |       |          |
|---------------|-----|-----|---------|-------|----------|
| May-11        | MTH | MSW | 3yo, f. | 6f, D | \$52,500 |
| May-17        | BAQ | MSW | 3yo, f. | 6f, D | \$90,000 |
| May-26        | PIM | MSW | 3yo, f. | 6f, D | \$47,000 |
| Jun-14        | DEL | MSW | 3yo, f. | 6f, D | \$40,000 |