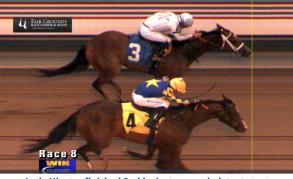

## LAST RACE

Last Race: 3/2/24 MSW @ FG

Finish: 2nd

Trainer: Brendan Walsh Conditions Left: ALL

Preferred Surface: **DIRT** 

Lady Hipster finished 2nd by just a nose in latest start.

## **ANALYSIS**

LADY HIPSTER was just nosed out of the win in her last start. It was her first start on the dirt and her form improved tremendously from the switch off of synthetic. She has worked back since this 2nd place effort and has been in training since shipping to KY from the Fair Grounds.