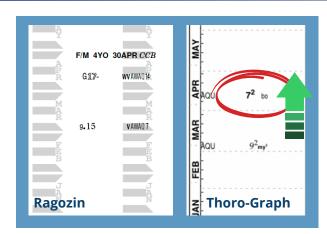

### **ANALYSIS**

- VIRTUAL REALITY comes into the sale fresh off a win against N1X company at Aqueduct last out on April 14th, 2024. She paired her lifetime best 76 Beyer and 7 1/2 Thoro-Graph along with a 16 3/4 Ragozin.
- 2 starts back, VIRTUAL REALITY ran a solid second to Frau Diabolo, who went on to be 2nd in an Alw-N2X in her next start.
- VIRTUAL REALITY is a strong physical as evidenced by her \$300,000 OBS April 2-year-old in training sale price.

### **4-YEAR-OLD SPEED FIGURES**

- >>> VIRTUAL REALITY ran a lifetime best 7 1/2 Thoro-**Graph** last time out.
- She has moved forward in her 2 starts this year on Thoro-Graph and looks poised to take another step forward in her 3rd effort off the layoff.