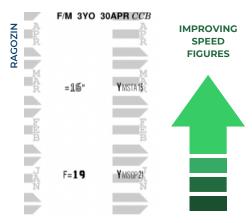

In each of her 3 lifetime starts, OUR FINEST HOUR has shown improving speed figures.

She has been working steadily since her last start in mid-March and is fit and ready to run for her new connections.

## SPEED FIGURES

OUR FINEST HOUR (FR) has improved on figs (DRF PPs, Ragozin, Thoro-Graph) in each of her 3 lifetime st in each of her 3 lifetime startsarts and looks poised to turn in another strong effort in her next start. Her 3-year-old figures on Ragozin are shown below.