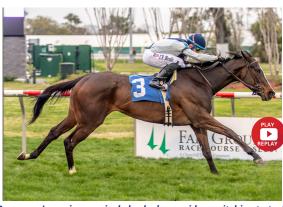

### LAST RACE

Last Race: 3/21/24 ALW @ FG

Finish: 5th

Trainer: Lindsay Schultz Conditions Left: ALWN1X Preferred Surface: TURE

Generous Lover impressively broke her maiden switching to turf.

## **ANALYSIS**

**GENEROUS LOVER** scored a 2 1/4 length maiden victory after switching to the turf after 3 lifetime starts on the dirt. She stalked the leader on the inside and powered past the field late in the stretch. In her last start at the Fair Grounds, Generous Lover had a tough post draw on the outside, was wide throughout, and was unlucky. She comes into the sale with her N1X condition and has several options going