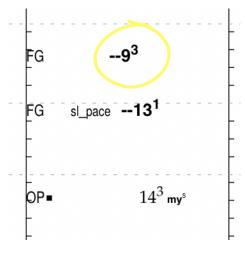

# IMPROVING FIGURES

Generous Lover has improved with every start in 2024, most recently running a troubled 5th last out.