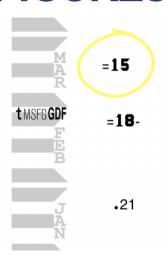

# IMPROVING FIGURES

Generous Lover has improved with every start in 2024, most recently running a troubled 5th last out.