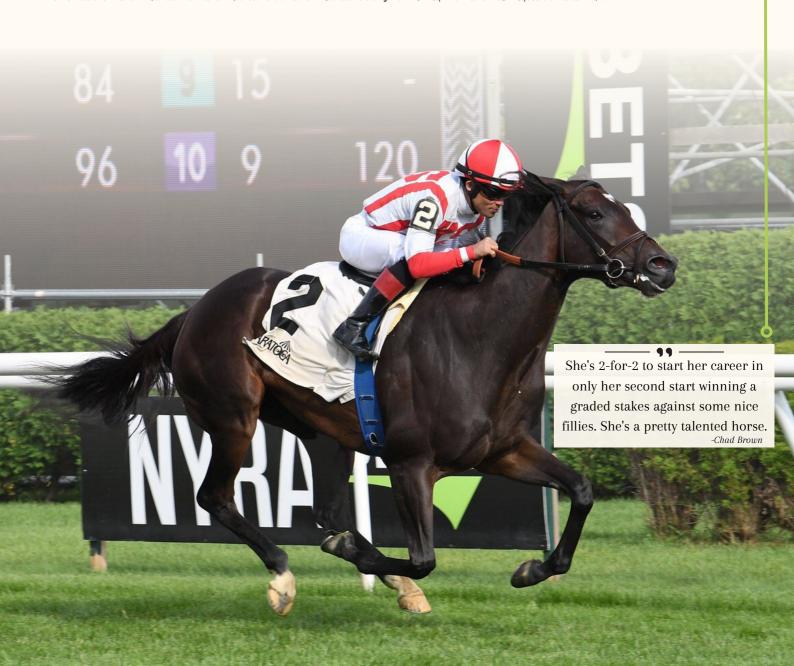

#### **SURGE CAPACITY**

2020 filly by Flintshire

- Won on debut at Monmouth Park
- Won the G3 Lake George at Saratoga in her second start
- Won the G3 Valley View Stakes at Keeneland

### **SURGE CAPACITY**

\*\*\*\*\*\*\*\*\*

////////

2020 filly by Flintshire

In just her second start, **SURGE CAPACITY** won the **G3 Lake George** at Saratoga earning an 88 Beyer and defeating GSWs Secret Money, Liguira, and SW Princess Bettina. On October 27th she won the **G3 Valley View** with a passionate stretch drive against a loaded field of 3-year-old turf fillies at Keeneland.

| Surge Capacity Own: Klaravich Stables Inc                                                                                                                                                             | Dk. b or b. f. 3 (Feb) Sire: Flintshire*GB (Dansili*GB) \$7,500 Dam: Strong Incentive (Warrior's Reward) Br: Klaravich Stables (Ky) Tr: Brown Chad C |                     | Life 4 3 1 0 \$338,975 89<br>2023 4 3 1 0 \$338,975 89<br>2022 0 M 0 0 \$0 - Sunth(250) 0 0 0 \$0 - Sunth(250) 0 0 0 0 \$0 - Sunth(250) 0 0 0 0 \$338,975 89 |  |  |  |
|-------------------------------------------------------------------------------------------------------------------------------------------------------------------------------------------------------|------------------------------------------------------------------------------------------------------------------------------------------------------|---------------------|--------------------------------------------------------------------------------------------------------------------------------------------------------------|--|--|--|
| 270ct23-8Kee fm 1 ① 224 :4731:12 1:354                                                                                                                                                                | ©VIIyView-G3 83 9/12 321 32 411 521 13                                                                                                               | Rosario J 118 5.08  | 8 87–18 Surge Capacity1183 Heavenly Sunday1202 Bling118nk Snug ins,stdy1/4,rally                                                                             |  |  |  |
| 19Aug23-7Sar gd 1 1 1 24 :4811:1221:424                                                                                                                                                               | ©LakePlcd-G2 <b>89</b> 7/8 63 623/4 641/4 42 22                                                                                                      | Rosario J 122 4.20  | 0 86-14 Aspray1202 Surge Capacity122hd Soviet Excess118nk Tracked inside, ran on                                                                             |  |  |  |
| 21JIy23-9Sar yl 1 T S 244 :4941:1411:38                                                                                                                                                               | ©LkGeorge-G3 88 1/8 42½ 32½ 41½ 1hd 1¾                                                                                                               | Rosario J 118 5.50  | 0 75-25 SurgeCpcity1183 TxImplictions118nk ScrtMony12021 Tracked 2p, inched clr                                                                              |  |  |  |
| 10Jun23-1Mth fm 116 T 224 :4711:1131:404                                                                                                                                                              | +3↑ © M d Sp W t 54k <b>80</b> 1/8 1hd 3nk 1½ 11½ 11½                                                                                                | Camacho S L118 2.80 | 0 95–03 Surge Capacity 1181½ Rugelach 1182¼ High Stick 1235¼ Vied inside, willingly                                                                          |  |  |  |
| WORKS: Oct20 Bel 4f fst :493 B 16/55 Oct14 Bel 4f fst :491 B 7/35 Oct7 Bel tr.t 4f fst :494 B 15/33 Oct1 Bel tr.t 4f fst :493 B 27/76 Sep17 Bel 4f fst :491 B 30/67 Sep8 Sar tr.t 4f fst :504 B 19/25 |                                                                                                                                                      |                     |                                                                                                                                                              |  |  |  |