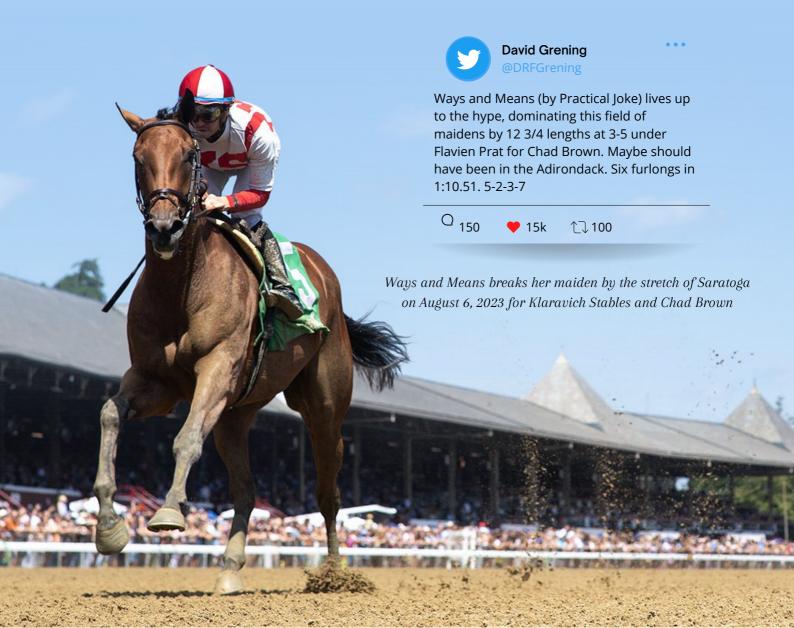

#### **WAYS AND MEANS**

2021 filly by Practical Joke

- TDN Rising Star on debut at Saratoga
- 2nd in G1 Spinaway against MGSW Brightwork at Saratoga

## WAYS AND MEANS

,,,,,,,,,,,,

////////

2021 filly by Practical Joke

Klaravich homebred **WAYS AND MEANS** powered through the stretch as the 3/5 favorite in her maiden and attained **'TDN Rising Star'** status in what was a **sparkling debut** on Sunday afternoon.

Ways and Means followed up her maiden score with a hard fought 2nd place finish in the **G1 Spinaway** at Saratoga against MGSW BRIGHTWORK.

Ways and Means ran a 5 Thoro-Graph on debut and a 4 3/4 Thoro-Graph next out in the G1 Spinaway