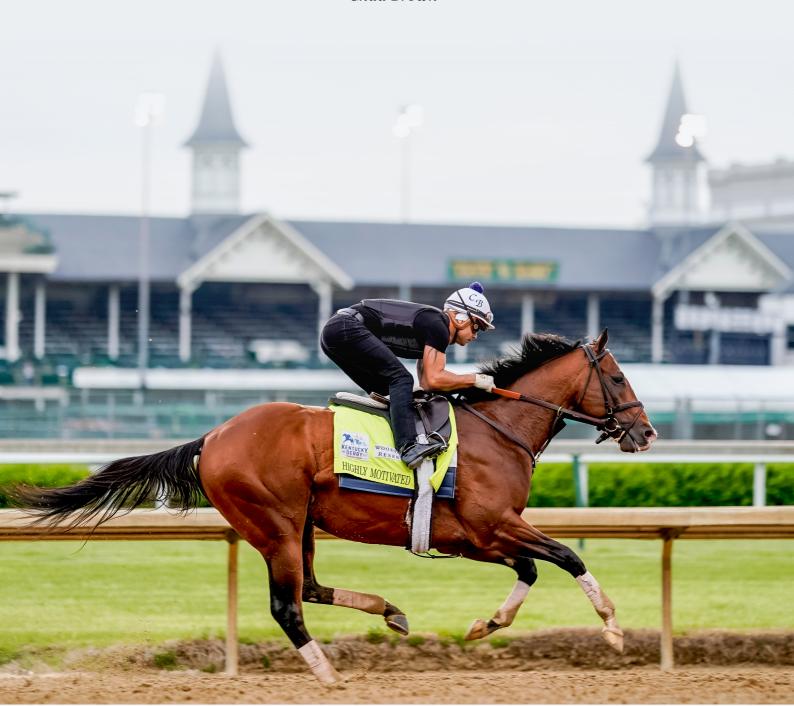

#### **HIGHLY MOTIVATED**

\*\*\*\*\*\*\*\*\*\*

2018 colt by Into Mischief

- Won the Nyquist Stakes as a 2YO
- Won the G3 Monmouth Cup
- 2nd to Essential Quality in the Blue Grass Stakes
- Standing at stud at Airdrie Stud

## **HIGHLY MOTIVATED**

\*\*\*\*\*\*\*\*

////////

2018 colt by Into Mischief

**GSW HIGHLY MOTIVATED** was a **Stakes winner sprinting** and **routing** on the dirt. He ran second to Champion Essential Quality by a short neck in the **G2 Blue Grass Stakes** at Keeneland as a prep for the **Kentucky Derby**. He is now standing at stud at Airdrie Stud in Lexington, KY.

Highly Motivated was the best colt in our barn at 2 and 3 and ran Grade 1-winning numbers at both ages.

-Chad Brown