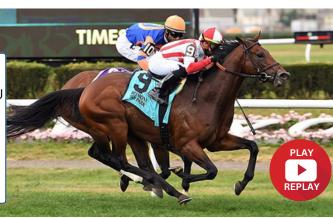

# **PUBLIC SECTOR**

Kingman - Parle Moi

HIP 4075

Selling November 17th

**Multiple Graded Stakes Winner** 

Still Allowance N3X Eligible!

Can move up from gelding

### **ANALYSIS**

PUBLIC SECTOR is a multiple Graded Stakes winning colt, last seen running 5th at Aqueduct. He ran 3rd in the Bernard Baruch on September 4th at Saratoga, running a 94 Beyer.

Still a colt, Public Sector's new connections could look to geld him and prepare him for the 2024 racing season. >>> Click here to view race replays.