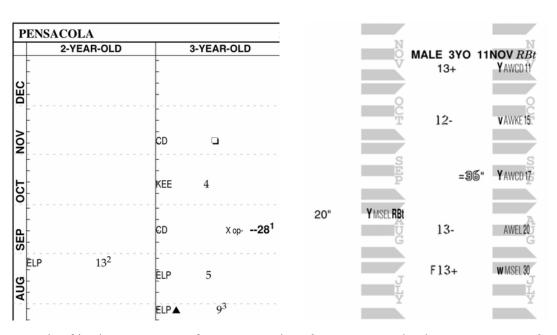

## SPEED FIGURES: THORO-GRAPH AND RAGOZIN

Outside of his lone start on turf, PENSACOLA has **shown progressive improvement on the Thoro-Graph sheet** in each of her starts this year. He has also been a **model of consistency on the Ragozin sheet**.

While his one start on turf yielded a less that stellar effort, it's important to note that **PENSACOLA broke out of the gate** prior to the start and it **was his first effort around 2 turns.** Both **his dam and half-brother were standout turf horses** so there is a potential to try him back on the turf or **all weather this winter**.