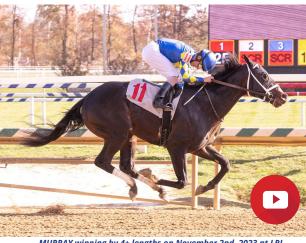

# LAST RACE

Last Race: 11/2/23 N2X @ LRL

Finish: 1st

Trainer: Brittany Russell Conditions Left: N3X Preferred Surface: Dirt

MURRAY winning by 4+ lengths on November 2nd, 2023 at LRL