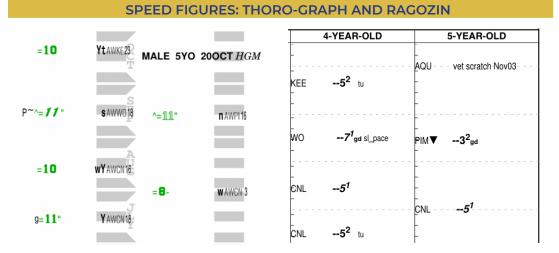

# HIP 4007

Selling November 17th

**ELITE** 

KING VEGA has been consistent in his Ragozin figures since arriving in the US, earning a career-best 8- Ragozin this year. He also earned his career-best 3 1/2 Thoro-Graph figure last out. His ability over several different distances opens him up for many options moving forward and his Ragozin and Thoro-Graph figures say he will be competitive against Graded Stakes competition.

As you can see on KING VEGA's Ragozin sheet from this year, **all of his figures compare favorably to the winners of 11 turf route Graded Stakes** figures from this year, seen below.

| KENTUCKY TURF CUP-G2               | RED KNIGHT         | = 12     |
|------------------------------------|--------------------|----------|
| CITY OF HOPE MILE-G2               | BEYOND BRILLIANT   | = 11     |
| DEL MAR HG2                        | GOLD PHOENIX (IRE) | P=12-    |
| JOHN HENRY TURF CHAMPIONSHIP-G2    | MASTEROFFOXHOUNDS  | S P== 11 |
| BOWLING GREEN-G2                   | ROCKEMPEROR (IRE)  | P~=11    |
| ARLINGTON-G3                       | ADMISSION OFFICE   | P~=12-   |
| SAN FRANCISCO MILE-G3              | EVENING SUN        | = 10+    |
| APPLETON-G3                        | PHANTOM CURRENCY   | 10"      |
| CANADIAN TURF-G3                   | MIRA MISSION       | = 11     |
| FAIR GROUNDS-G3                    | CAVALRY CHARGE     | = 12     |
| BALTIMORE/WASHINGTON INT. TURF CUF | SET PIECE (GB)     | = 10     |