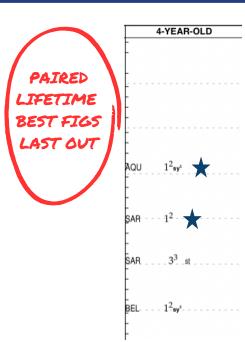

## **RAGOZIN AND THORO-GRAPH**

Frat Pack is one of the fastest horses offered in the Keeneland November sale running back to back 11/2 Thoro-Graphs which are STAKES CALIBER figures.