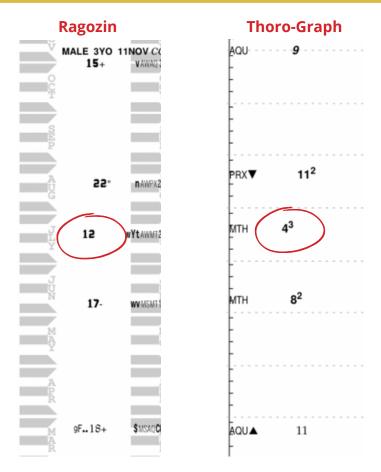

# LAST OUT 3rd in Discovery Stakes CAREER TOP 91 Beyer | 4 3/4 Thoro-Graph Still Alw-N2X eligible!

#### PAST PERFORMANCES

3-year-old **STAKES placed colt** by Into Mischief out of the Grade 2 winner Paid Up Subscriber

Broke his maiden in his second start going 8.5F at Monmouth Park and followed that victory up with a decisive allowance score, running away to a **6 1/4 length victory** earning a **91 Beyer**, **4 3/4 Thoro-Graph** 