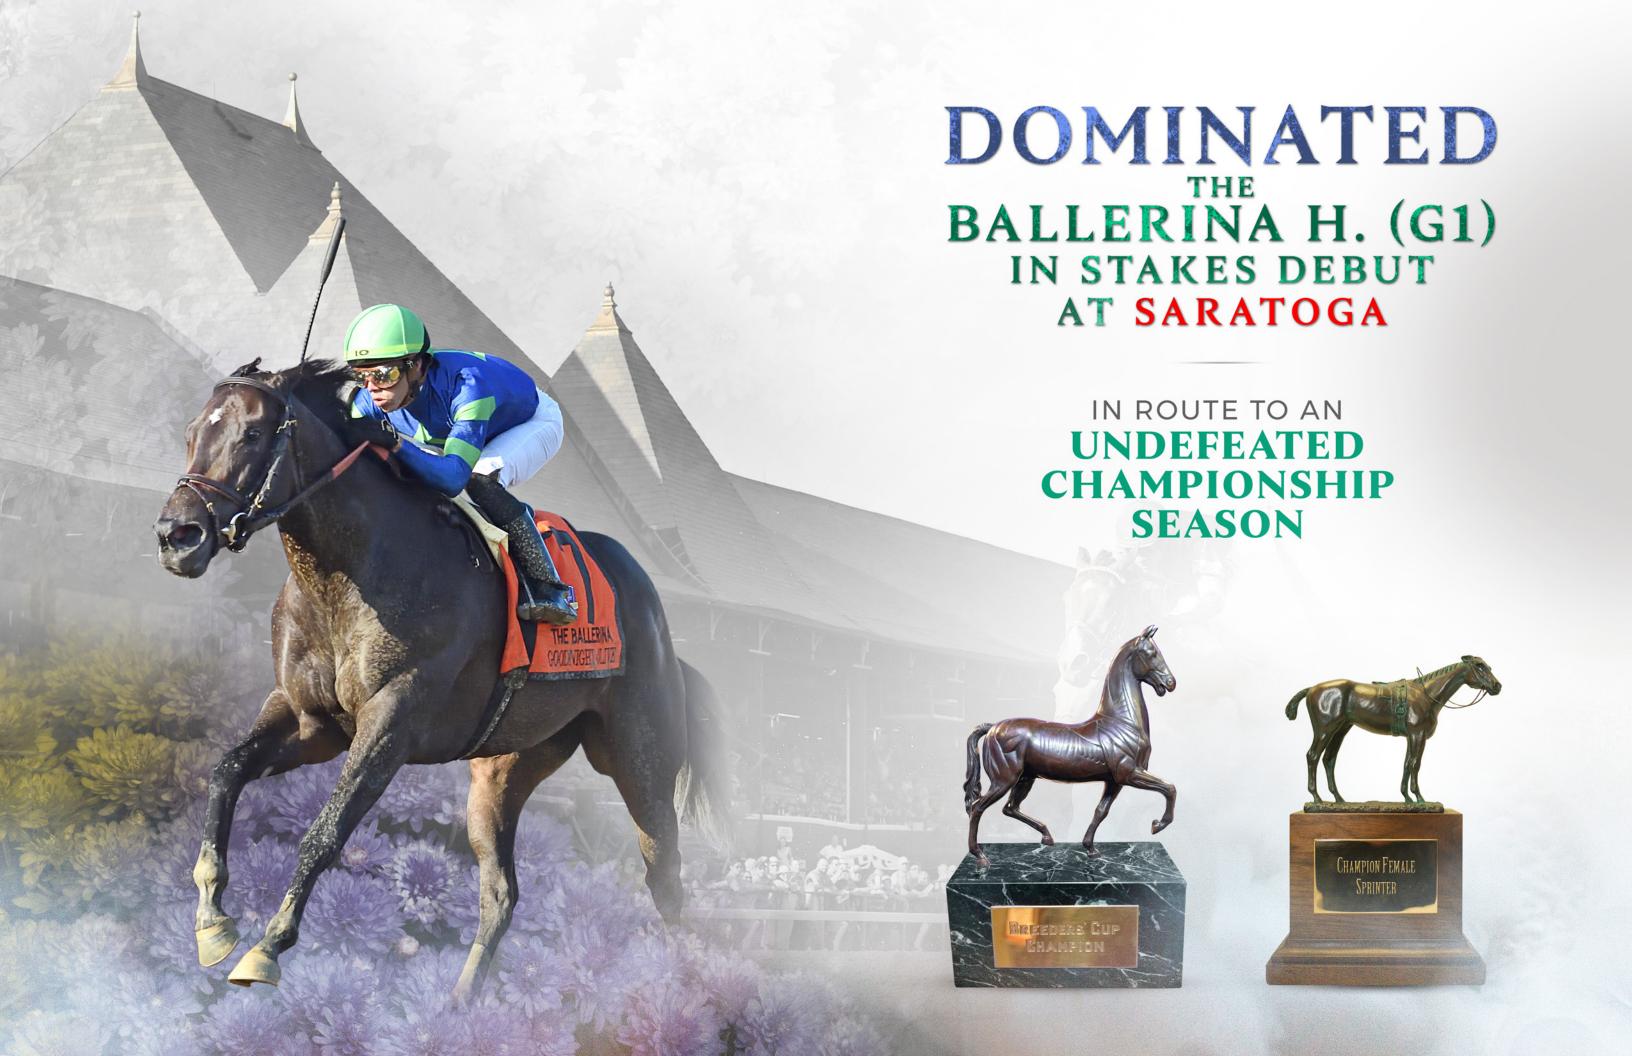

#### CHAMPION FEMALE SPRINTER

AFTER AN

**UNDEFEATED 2022 SEASON** 

ONLY MARE IN HISTORY
TO WIN THE:

G1 BALLERINA H.

G1 BREEDERS CUP FILLY AND MARE SPRINT

G1 MADISON S.