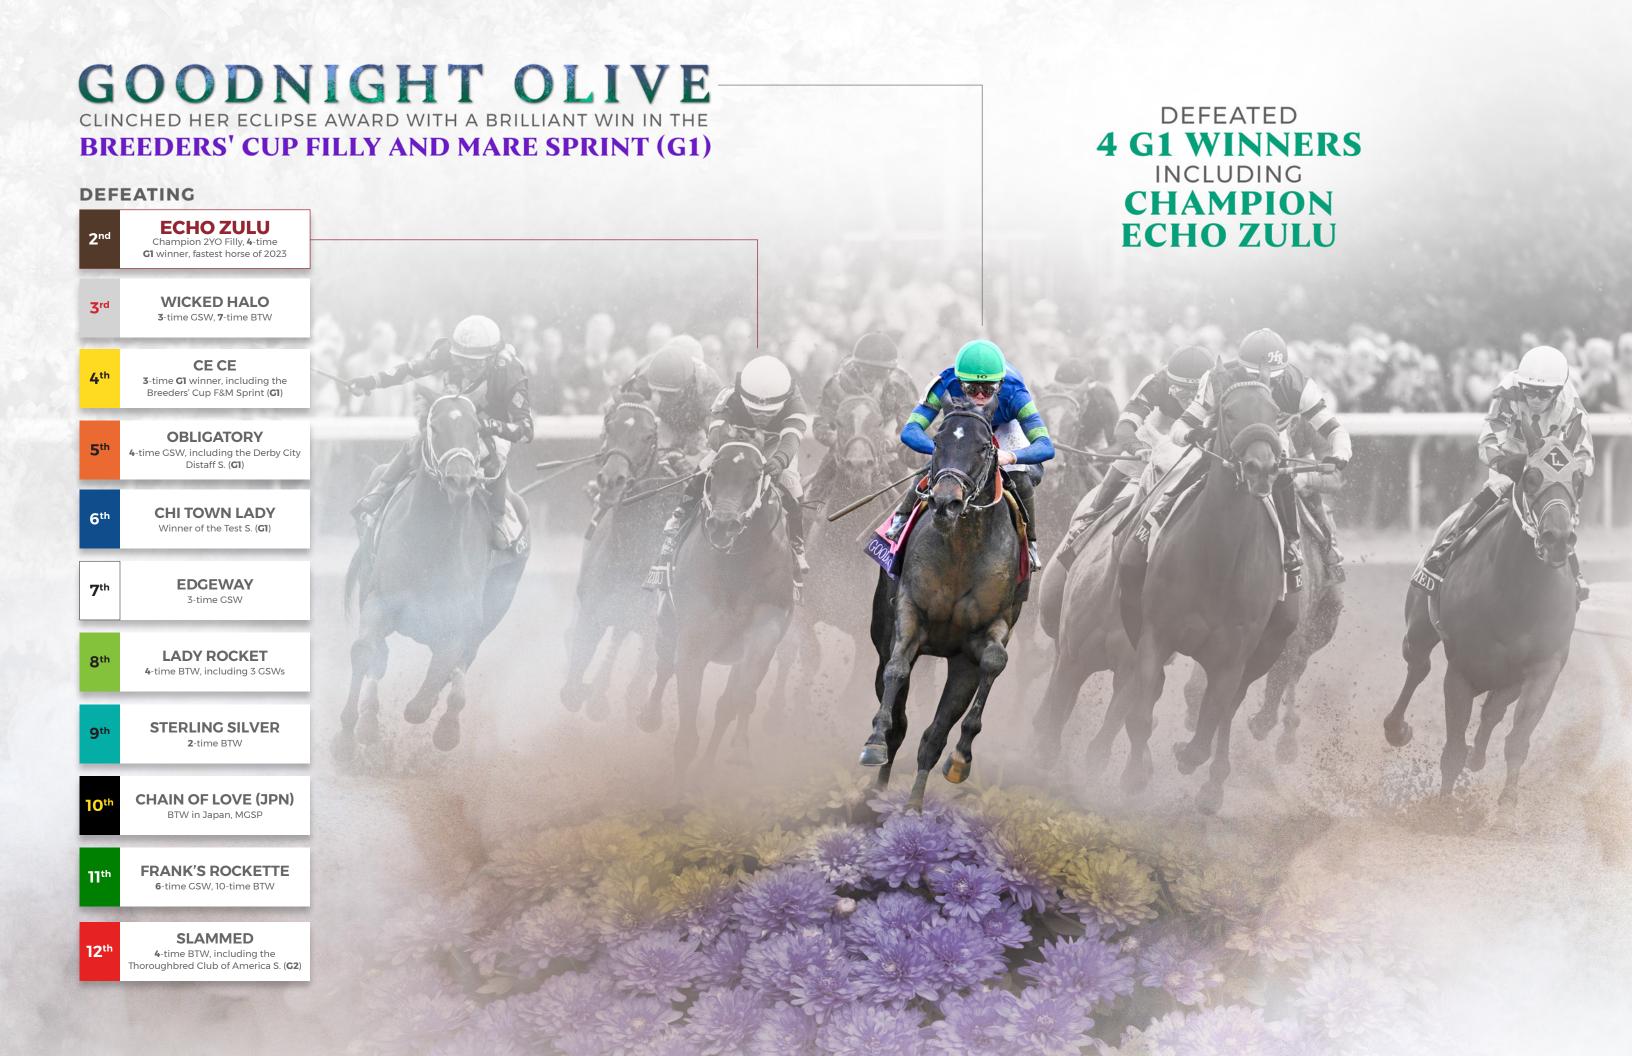

### **7 CONSECUTIVE WINS**

BY A COMBINED MARGIN OF 33 LENGTHS

|      |           |          | Life           | 11   | 8    | 2      | 1    | \$1,676,200                                                                                                                                                                                                                                                                                                                                                                                                                                                                                                                                                                                                                                                                                                                                                                                                                                                                                                                                                                                                                                                                                                                                                                                                                                                                                                                                                                                                                                                                                                                                                                                                                                                                                                                                                                                                                                                                                                                                                                                                                                                                                                                    | 108    | Wet(436)                            | 10       | 0     | 1    | 0    | \$1,576,200                    |         |
|------|-----------|----------|----------------|------|------|--------|------|--------------------------------------------------------------------------------------------------------------------------------------------------------------------------------------------------------------------------------------------------------------------------------------------------------------------------------------------------------------------------------------------------------------------------------------------------------------------------------------------------------------------------------------------------------------------------------------------------------------------------------------------------------------------------------------------------------------------------------------------------------------------------------------------------------------------------------------------------------------------------------------------------------------------------------------------------------------------------------------------------------------------------------------------------------------------------------------------------------------------------------------------------------------------------------------------------------------------------------------------------------------------------------------------------------------------------------------------------------------------------------------------------------------------------------------------------------------------------------------------------------------------------------------------------------------------------------------------------------------------------------------------------------------------------------------------------------------------------------------------------------------------------------------------------------------------------------------------------------------------------------------------------------------------------------------------------------------------------------------------------------------------------------------------------------------------------------------------------------------------------------|--------|-------------------------------------|----------|-------|------|------|--------------------------------|---------|
|      |           |          | 2023           | 4    | 2    | 1      | 1    | \$656,250                                                                                                                                                                                                                                                                                                                                                                                                                                                                                                                                                                                                                                                                                                                                                                                                                                                                                                                                                                                                                                                                                                                                                                                                                                                                                                                                                                                                                                                                                                                                                                                                                                                                                                                                                                                                                                                                                                                                                                                                                                                                                                                      | 108    | Synth(452)                          | 10000    | 0     | 0    | 0    | \$100,000                      |         |
|      |           |          | 2022           | 4    | 4    | 0      | 0    | \$915,450                                                                                                                                                                                                                                                                                                                                                                                                                                                                                                                                                                                                                                                                                                                                                                                                                                                                                                                                                                                                                                                                                                                                                                                                                                                                                                                                                                                                                                                                                                                                                                                                                                                                                                                                                                                                                                                                                                                                                                                                                                                                                                                      | 102    | Turf(341)                           | 0        | 0     | 0    | 0    | \$0                            |         |
|      | 124       | 2 20     | 97_04          | Echo | 711  | lu 123 | 221  | Goodnight                                                                                                                                                                                                                                                                                                                                                                                                                                                                                                                                                                                                                                                                                                                                                                                                                                                                                                                                                                                                                                                                                                                                                                                                                                                                                                                                                                                                                                                                                                                                                                                                                                                                                                                                                                                                                                                                                                                                                                                                                                                                                                                      | Olive  | <mark>:124</mark> 6 <u>4</u> Matre  | v 123    | 2no   | Pr   | omn  | ited 4_3w re                   | nelled  |
|      |           |          |                |      |      |        | -    | Marine Control of the |        |                                     | TO STATE |       |      | 5    |                                |         |
|      | 124       | *.30     |                |      |      |        |      |                                                                                                                                                                                                                                                                                                                                                                                                                                                                                                                                                                                                                                                                                                                                                                                                                                                                                                                                                                                                                                                                                                                                                                                                                                                                                                                                                                                                                                                                                                                                                                                                                                                                                                                                                                                                                                                                                                                                                                                                                                                                                                                                |        | alo1243 Crm                         |          |       |      | -    | COLUMN TO THE REAL PROPERTY OF |         |
|      | 123       | *.57     | 92-05          | Mata | arey | a 123  | 11   | Vicked Hal                                                                                                                                                                                                                                                                                                                                                                                                                                                                                                                                                                                                                                                                                                                                                                                                                                                                                                                                                                                                                                                                                                                                                                                                                                                                                                                                                                                                                                                                                                                                                                                                                                                                                                                                                                                                                                                                                                                                                                                                                                                                                                                     | 01231  | Goodnight (                         | Oliv     | e 123 | 31/4 | Boxe | ed in str, no                  | room    |
|      | 123       | *.37     | 86-15          | Good | dng  | ht01   | v 12 | 231 Mryqut                                                                                                                                                                                                                                                                                                                                                                                                                                                                                                                                                                                                                                                                                                                                                                                                                                                                                                                                                                                                                                                                                                                                                                                                                                                                                                                                                                                                                                                                                                                                                                                                                                                                                                                                                                                                                                                                                                                                                                                                                                                                                                                     | contr  | ry 12344 Soct                       | y 12     | 353   | Lo   | ome  | ed 3w, cleare                  | ed,held |
|      | 124       | *1.85    | 93-06          | Good | dnig | ht 0   | liv  | e <mark>1242<u>‡</u> Ech</mark>                                                                                                                                                                                                                                                                                                                                                                                                                                                                                                                                                                                                                                                                                                                                                                                                                                                                                                                                                                                                                                                                                                                                                                                                                                                                                                                                                                                                                                                                                                                                                                                                                                                                                                                                                                                                                                                                                                                                                                                                                                                                                                | o Zul  | u1221 Wicke                         | d Ha     | alo1  | 2212 |      | Between, c                     | leared  |
|      | 118       | 5.80     | 95-08          | Good | dnig | ht0    | liv  | <mark>e</mark> 1182¾ Crm                                                                                                                                                                                                                                                                                                                                                                                                                                                                                                                                                                                                                                                                                                                                                                                                                                                                                                                                                                                                                                                                                                                                                                                                                                                                                                                                                                                                                                                                                                                                                                                                                                                                                                                                                                                                                                                                                                                                                                                                                                                                                                       | Swir   | 11191 <u>1</u> Obligt               | ory      | 1233  | 3 B  | mph  | nard brk,3p,                   | 4p3/16  |
|      | L124      | *.35     | 84–21          | Good | dnig | ht 0   | liv  | <mark>e 1243¾</mark> Dr B                                                                                                                                                                                                                                                                                                                                                                                                                                                                                                                                                                                                                                                                                                                                                                                                                                                                                                                                                                                                                                                                                                                                                                                                                                                                                                                                                                                                                                                                                                                                                                                                                                                                                                                                                                                                                                                                                                                                                                                                                                                                                                      | 1241/2 | DPiece of M                         | у Н      | eart  | 1224 | 3-51 | w trn,drift i                  | n 3/16  |
|      |           |          |                |      |      |        |      |                                                                                                                                                                                                                                                                                                                                                                                                                                                                                                                                                                                                                                                                                                                                                                                                                                                                                                                                                                                                                                                                                                                                                                                                                                                                                                                                                                                                                                                                                                                                                                                                                                                                                                                                                                                                                                                                                                                                                                                                                                                                                                                                |        |                                     |          |       |      |      |                                |         |
|      | L119      | *.20     | 85-21          | Good | dnig | ht 0   | liv  | <mark>e1195<u>‡</u> Bets</mark>                                                                                                                                                                                                                                                                                                                                                                                                                                                                                                                                                                                                                                                                                                                                                                                                                                                                                                                                                                                                                                                                                                                                                                                                                                                                                                                                                                                                                                                                                                                                                                                                                                                                                                                                                                                                                                                                                                                                                                                                                                                                                                | syBlu  | e12344 Halo(                        | ity      | 1196  | ₹In  | han  | d 2p,comfo                     | rtably  |
|      | L120      | *.30     | 82-18          | Good | dnig | ht0    | liv  | 1209 Courg                                                                                                                                                                                                                                                                                                                                                                                                                                                                                                                                                                                                                                                                                                                                                                                                                                                                                                                                                                                                                                                                                                                                                                                                                                                                                                                                                                                                                                                                                                                                                                                                                                                                                                                                                                                                                                                                                                                                                                                                                                                                                                                     | ousG   | irl122no Hppy                       | Sol      | phi1  | 222  | 4-5v | uppr, wen                      | t clear |
|      | L121      | *.40     | 90-15          | Good | dnig | ht 0   | liv  | <mark>e</mark> 1218 ½ Osca                                                                                                                                                                                                                                                                                                                                                                                                                                                                                                                                                                                                                                                                                                                                                                                                                                                                                                                                                                                                                                                                                                                                                                                                                                                                                                                                                                                                                                                                                                                                                                                                                                                                                                                                                                                                                                                                                                                                                                                                                                                                                                     | arett  | e1212¾ Mun L                        | uv1      | 21nk  | Lo   | omo  | 3w,strong                      | finish  |
|      | L118      | *2.20    | 88-14          | Misc | hie  | fful1  | 18   | 1 <mark>≩ Goodnig</mark>                                                                                                                                                                                                                                                                                                                                                                                                                                                                                                                                                                                                                                                                                                                                                                                                                                                                                                                                                                                                                                                                                                                                                                                                                                                                                                                                                                                                                                                                                                                                                                                                                                                                                                                                                                                                                                                                                                                                                                                                                                                                                                       | ht 01  | <mark>ive</mark> 1183 <u>‡</u> Allw | ort      | hy1   | 1814 | I    | Aim 2wd, 2r                    | d best  |
| Jly2 | 23 Sar 4f | fst :481 | <b>B</b> 12/96 | Jly  | 15 S | ar 4f  | fst  | :491 B 68/1                                                                                                                                                                                                                                                                                                                                                                                                                                                                                                                                                                                                                                                                                                                                                                                                                                                                                                                                                                                                                                                                                                                                                                                                                                                                                                                                                                                                                                                                                                                                                                                                                                                                                                                                                                                                                                                                                                                                                                                                                                                                                                                    | 74     |                                     |          |       |      |      |                                |         |