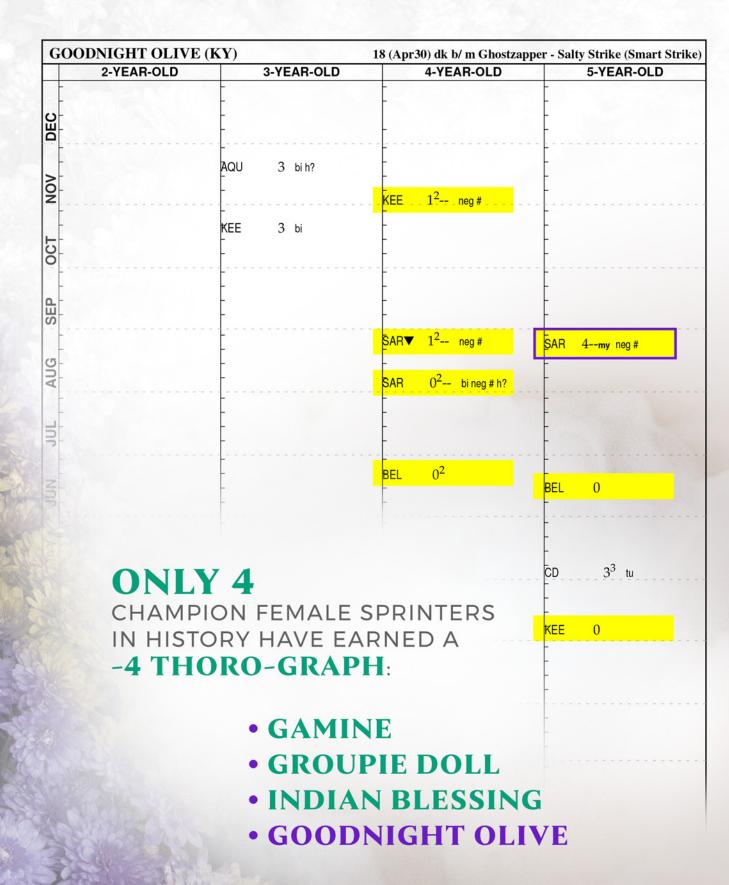

# TOP FORM AT 5

I THINK IT PRETTY MUCH CONFIRMED THAT LAST TIME HAD SHE GONE OFF THE RAIL, SHE'D STILL HAVE HER WINNING STREAK GOING. BUT THAT'S HORSE RACING. I WAS JUST HAPPY TO SEE HER REALLY SHOW HER STUFF AND THAT SHE'S MAINTAINED HER CONSISTENCY AND GOOD FORM.

- Chad Brown

|                                | (Ghostzapper |              | Deputy Minister Primal Force      |
|--------------------------------|--------------|--------------|-----------------------------------|
| Goodnight Olive                |              | L Daby Zib   | Relaunch Thirty Zip               |
| Dark bay/br. mare; foaled 2018 | Salty Strike | Smart Strike | Mr. Prospector<br>Classy 'n Smart |
|                                | (0000)       | Lake Huron   | (0 11 1                           |