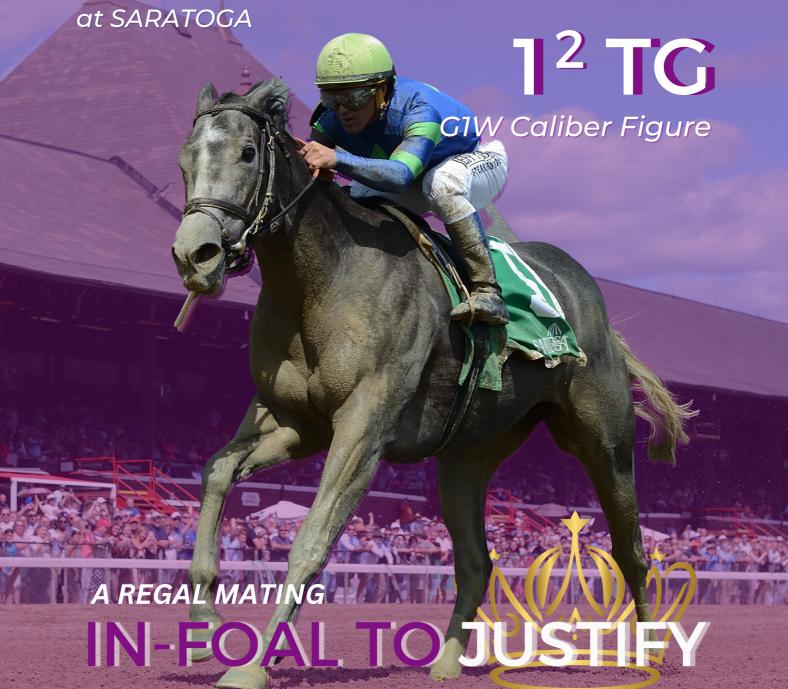

## MULTIPLE GRADED STAKES WINNER IN-FOAL TO JUSTIFY

# A REGAL MATING: G2W OFFERED IN-FOAL TO JUSTIFY

ROYAL CHARLOTTE is **offered in foal to JUSTIFY** carrying her 3rd foal. JUSTIFY closed out 2022 as the **#3 leading first-crop sire** behind BOLT D'ORO and GOOD MAGIC. He has continued his strong run in 2023 but has really turned up the heat lately. He currently ranks as the **#1 leading sire of 2-year-olds**.