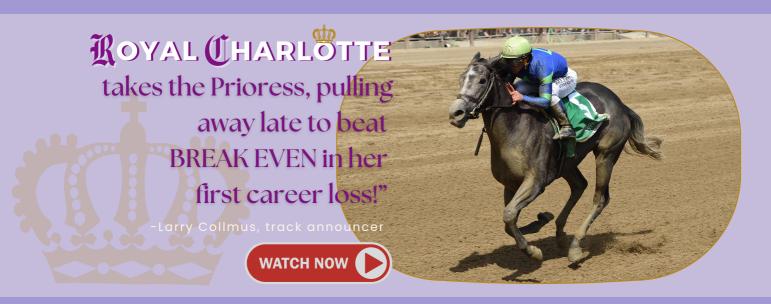

### **EMPHATIC**

winner of the G2 Prioress

-Chad Brown, trainer

The betting public echoed these thoughts, sending ROYAL CHARLOTTE off as the 2nd choice in the GI Test behind MGIW BELLAFINA over MGIW COVFEFE and MGIW SERENGETI EMPRESS.

Rebounding off of her effort in the G1 Test, ROYAL CHARLOTTE posted her best performance when winning the G2 Prioress at Saratoga.

ROYAL CHARLOTTE sat just off the pacesetter before using her strong turn of foot to spurt away in the stretch. Her official win margin was 1-1/2 lengths while besting the undefeated, G2 winner BREAK EVEN on summer racing's biggest stage, SARATOGA.