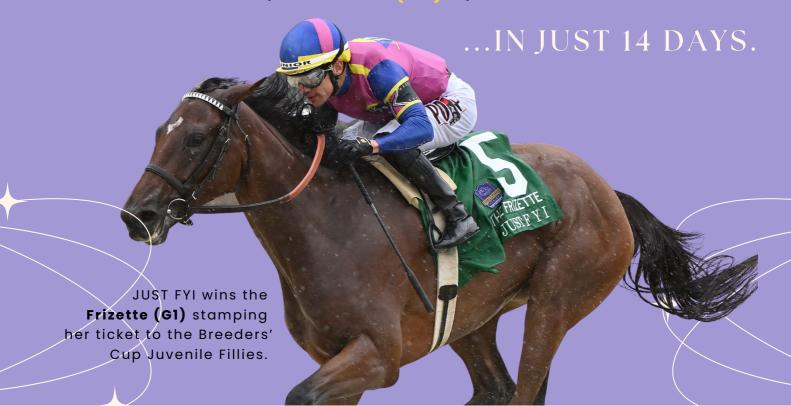

rd foal. JUSTIFY closed out 2022 as the **#3 leading first-crop sire** behind BOLT D'ORO and GOOD MAGIC. He has continued his strong run in 2023 but has really turned up the heat lately. He currently ranks as the **#1 leading sire of 2-year-olds**.

His top 3-year-old progeny of 2023 include G3W/MG1P VERIFYING, G1W ASPEN GROVE, and G1W ARABIAN LION but as of late, his juveniles have really been on a roll.

In the last 14 days (\*as of Oct-15), his 2-year-olds have won Breeders' Cup "Win and You're In" Challenge Series races.

City Of Troy | Dewhurst Stakes (51) | Juvenile Turf

Buchu | Jessamine (52) | Juvenile Fillies Turf

Hard to Justify | Miss Grillo (62) | Juvenile Fillies Turf

Opera Singer | Prix Marcel Boussac | Juvenile Fillies Turf

Just F Y I | Frizette (61) | Juvenile Fillies



#### SIRE ON FIRE.











Fun fact: Both won by 1 3/4 lengths!

**1** 8

his sire's first Grade I winner.



**9** 21

1,897

₾



Coolmore America @coolmoreamerica · Oct 4
Hard to Justify Earns Breeders' Cup Spot in Miss Grillo.
Justify's Hard to Justify (2f Justify x Instant Reflex, by Quality Road)
secured her spot in the Grade... bit.ly/3tssd9W



2023 Leading North American Sires of 2YOs