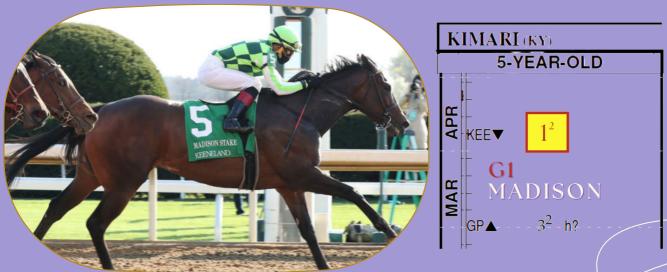

## G1W/CALIBER THORO-GRAPH FIGURES

ROYAL CHARLOTTE earned a **massive** (1<sup>2</sup>) Thoro-Graph for her win in the G2 Prioress which proves that she had G1 winning talent as a 3-year-old.

To compare, in 2020 **GIW SERENGETI EMPRESS** ran similar speed figure when winning the **GI Ballerina at Saratoga**.

Additionally, MGIW KIMARI ran a similar
Thoro-Graph as runner up in the GI Madison,
a race she had won the previous year.