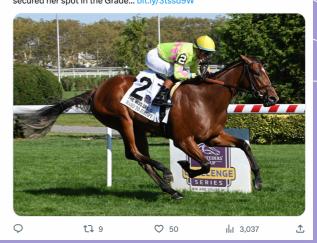

ROYAL CHARLOTTE sat just off the pacesetter before using her strong turn of foot to spurt away in the stretch. Her official win margin was 1-1/2 lengths while besting the undefeated, G2 winner BREAK EVEN on summer racing's biggest stage, SARATOGA.

After her win in the G2 Prioress, ROYAL CHARLOTTE earned 3 more Stakes/Graded Stakes placings, including a 3rd in the G2 Gallant Bloom behind G2W/G1P FRANK'S ROCKETTE.