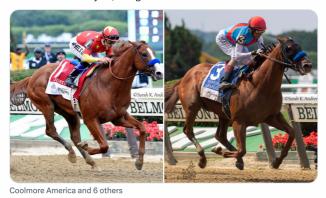

His top 3-year-old progeny of 2023 include G3W/MG1P VERIFYING, G1W ASPEN GROVE, and G1W ARABIAN LION but as of late, his juveniles have really been on a roll.

In the last 14 days (\*as of Oct-15), his 2-year-olds have won Breeders' Cup "Win and You're In" Challenge Series races.

City Of Troy | Dewhurst Stakes (51) | Juvenile Turf

Buchu | Jessamine (52) | Juvenile Fillies Turf

Hard to Justify | Miss Grillo (62) | Juvenile Fillies Turf

Opera Singer | Prix Marcel Boussac | Juvenile Fillies Turf