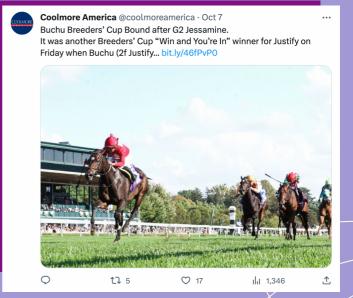

City Of Troy | Dewhurst Stakes (51) | Juvenile Turf

Buchu | Jessamine (52) | Juvenile Fillies Turf

Hard to Justify | Miss Grillo (62) | Juvenile Fillies Turf

Opera Singer | Prix Marcel Boussac | Juvenile Fillies Turf

#### SIRE ON FIRE.

Fun fact: Both won by 1 3/4 lengths!

**1** 8

his sire's first Grade I winner.

**9** 21

1,897

₾

Coolmore America @coolmoreamerica · Oct 4
Hard to Justify Earns Breeders' Cup Spot in Miss Grillo.
Justify's Hard to Justify (2f Justify x Instant Reflex, by Quality Road)
secured her spot in the Grade... bit.ly/3tssd9W