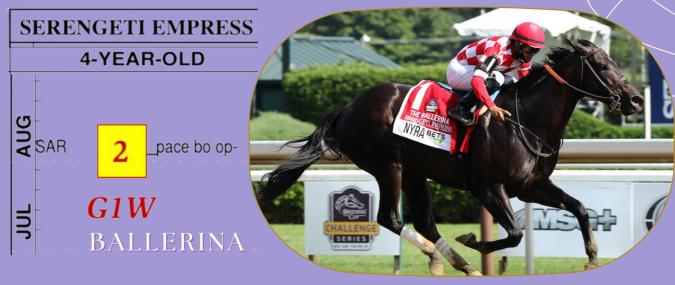

## G1W/CALIBER THORO-GRAPH FIGURES

ROYAL CHARLOTTE earned a **massive** (1<sup>2</sup>) Thoro-Graph for her win in the G2 Prioress which proves that she had G1 winning talent as a 3-year-old.

To compare, in 2020 **GIW SERENGETI EMPRESS** ran similar speed figure when winning the **GI Ballerina at Saratoga**.