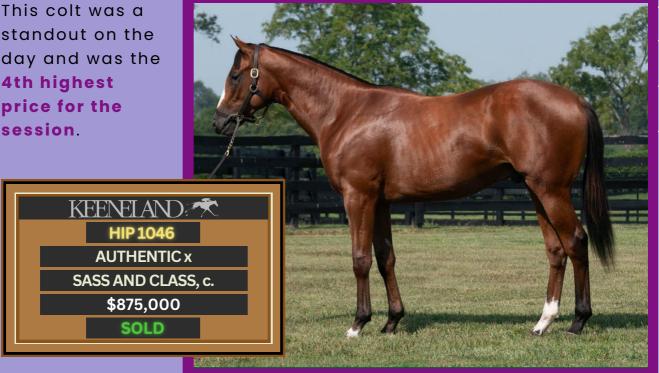

Since being acquired by Stonestreet, SASS AND CLASS has been bred to AUTHENTIC, CURLIN, and UNCLE MO. Her yearling colt by AUTHENTIC sold for \$875,000 to CHC/Qatar Racing.

standout on the 4th highest price for the

| Year | Name            | Sire             | Foal Date | Sex | Sale Price | Sale     | Earnings  | Best<br>Class |
|------|-----------------|------------------|-----------|-----|------------|----------|-----------|---------------|
|      | Sass and Class  | Harlan's Holiday | May 20    | M   | \$350,000  | KEENOV20 | \$14,940  | W             |
| 16   | ROYAL CHARLOTTE | Cairo Prince     | Feb 15    | M   | \$407,000  | KEEJAN21 | \$407,000 | GBW           |
| 19   | Cold City       | Liam's Map       | Apr 19    | G   | \$170,000  | FTISPR20 | \$11,020  | Р             |
| 21   | Ethan Energy    | Uncle Mo         | Feb 12    | C   |            |          |           |               |
| 22   | Unnamed         | Authentic        | Mar 13    | С   | \$875,000  | KEESEP23 |           |               |
| 23   | Unnamed         | Curlin           | Mar 13    | С   |            |          |           |               |
| 24   | Bred to         | Uncle Mo         |           |     |            |          |           |               |