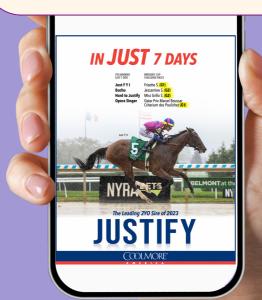

# A REGAL MATING: G2W OFFERED IN-FOAL TO JUSTIFY

ROYAL CHARLOTTE is **offered in foal to JUSTIFY** carrying her 3rd foal. JUSTIFY closed out 2022 as the **#3 leading first-crop sire** behind BOLT D'ORO and GOOD MAGIC. He has continued his strong run in 2023 but has really turned up the heat lately. He currently ranks as the **#1 leading sire of 2-year-olds**.

His top 3-year-old progeny of 2023 include G3W/MG1P VERIFYING, G1W ASPEN GROVE, and G1W ARABIAN LION but as of late, his juveniles have really been on a roll.

In the last 14 days (\*as of Oct-15), his 2-year-olds have won Breeders' Cup "Win and You're In" Challenge Series races.

City Of Troy | Dewhurst Stakes (51) | Juvenile Turf

Buchu | Jessamine (52) | Juvenile Fillies Turf

Hard to Justify | Miss Grillo (62) | Juvenile Fillies Turf

Opera Singer | Prix Marcel Boussac | Juvenile Fillies Turf

Just F Y I | Frizette (61) | Juvenile Fillies