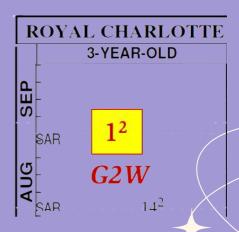

## G1W/CALIBER THORO-GRAPH FIGURES

ROYAL CHARLOTTE earned a **massive** (1<sup>2</sup>) Thoro-Graph for her win in the G2 Prioress which proves that she had G1 winning talent as a 3-year-old.

To compare, in 2020 **GIW SERENGETI EMPRESS** ran similar speed figure when winning the **GI Ballerina at Saratoga**.