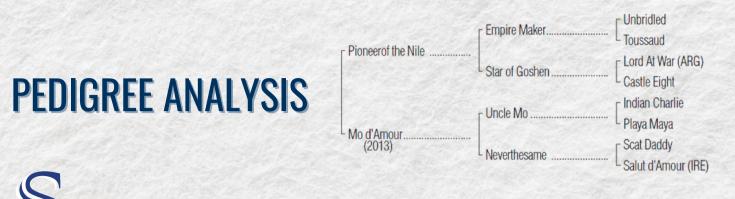

# PEDIGREE ANALYSIS CONTINUED

Her 2nd-dam, NEVERTHESAME,

also visited the red-hot CONSTITUTION as of late.

Her yearling colt by the sire **sold for \$400,000** this KEESEP. Neverthesame (Scat Daddy) is **owned by the connections of COOLMORE** and has been bred to the lightening fast **GOLDEN PAL for 2024**.