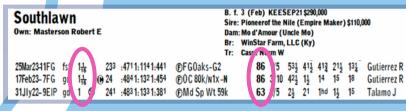

1st dam MO D'AMOUR by Uncle Mo. 3 wins to 3, \$311,360, Busher S. [L] (AQU, \$75,000), 2nd Man Hulman George S. [L] (IND, \$19,400), 3rd Gazelle S. [G2] (AQU, \$30,000), Monmouth Oaks [G3] (MTH, \$10,000), Ruthless S. [L] (AQU, \$10,000), Lady Jacqueline S. (TDN, \$20,000). Dam of 3 registered foals, 3 of racing age, including a 2-year-old of 2023, 3 to race, 2 winners, incl.--SOUTHLAWN (f. by Pioneerof the Nile). Black-type winner, see record.