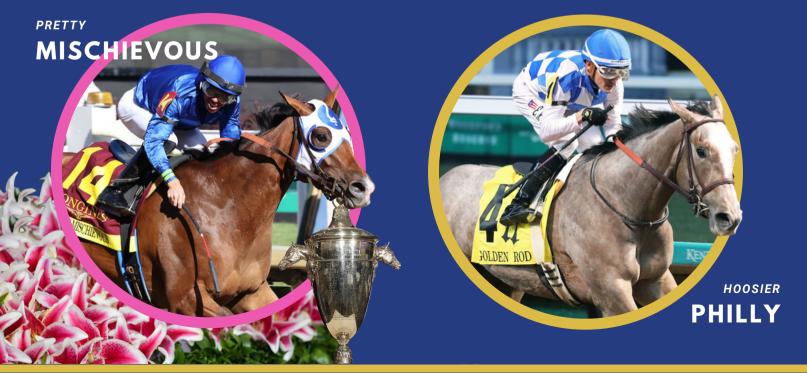

# WINNER OF THE 2023 FAIR GROUNDS OAKS (G2)

SOUTHLAWN's win in the G2 Fair Grounds Oaks saw her defeat MG1W PRETTY MISCHIEVOUS who would go on to win the G1 KENTUCKY OAKS in her next start. Additionally, MGSP THE ALYS LOOK ran on well to be 3rd in the KY Oaks.

Since skipping the KY Oaks, **G2W HOOSIER PHILLY** has **come back into form** recording a Stakes win and a runner-up finish in the G2 Black Eyed Susan on Preakness weekend.

| S | C Horse            | PP | St | 1/4   | 1/2   | 3/4 | Str   | Fin    | Comment                | Odds  |
|---|--------------------|----|----|-------|-------|-----|-------|--------|------------------------|-------|
|   | Southlawn          | 1  | 5  | 531/2 | 411/2 | 41¾ | 211/2 | 13¼    | 2p,alter 4p3/16,rally  | 7.70  |
| 1 | Pretty Mischievous | 3  | 2  | 321/2 | 31½   | 2hd | 11½   | 231⁄4  | bobble,loom3w,clr,cght | 1.30  |
| 4 | The Alys Look      | 4  | 3  | 431⁄2 | 53    | 52¼ | 44    | 37     | coax 4-5p2nd,no threat | 4.40  |
| 1 | Hoosier Philly     | 5  | 4  | 21⁄2  | 2½    | 1hd | 331/2 | 4151⁄4 | 2w,led,nomatch upr,wkn | 1.20  |
| 2 | Christian d'Oro    | 2  | 1  | 1½    | 1½    | 31½ | 519   | 5dnf   | ins,pulld up,walkd off | 29.70 |

# DEFEATED MG1W PRETTY MISCHIEVOUS

SOUTHLAWN handed **MG1W PRETTY MISCHIEVOUS** the first loss of her 3-year-old season in the **G2 Fair Grounds Oaks**. Since then the daughter of INTO MISCHIEF has put together an incredible season.