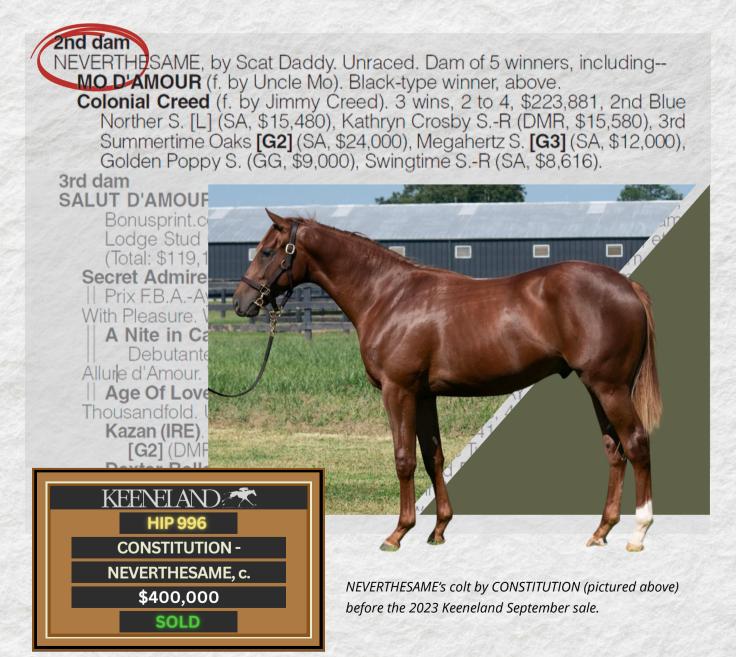

Caleb Keller

**MO D'AMOUR** (dam of SOUTHLAWN) with her colt by **CONSTITUTION** @WinStarFarm.

Not only does SOUTHLAWN's female family have lots in the works, but the late **PIONEEROF THE NILE is proving his worth as a broodmare-sire**.