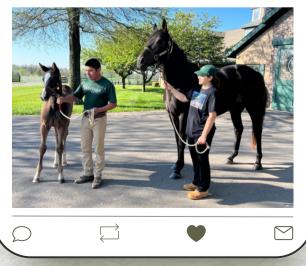

#### BETTER & BETTER. -Jockey, Reylu Gutierrez

MG1W PRETTY MISCHIEVOUS

**OUTHLAWN'S** female family has the potential for future updates to come with progeny by top sire CONSTITUTION waiting in the pipeline. Her dam, MO D'AMOUR, has a **CONSTITUTION colt** by her side and was **bred back to the sire for 2024.** She is owned by top breeder, **WinStar Farm.** 

Caleb Keller

**MO D'AMOUR** (dam of SOUTHLAWN) with her colt by **CONSTITUTION** @WinStarFarm.

Not only does SOUTHLAWN's female family have lots in the works, but the late **PIONEEROF THE NILE is proving his worth as a broodmare-sire**.