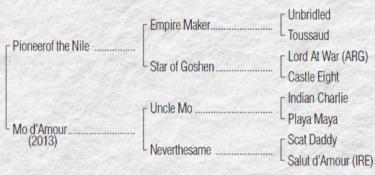

# PEDIGREE ANALYSIS CONTINUED

Her 2nd-dam, NEVERTHESAME,

also visited the red-hot CONSTITUTION as of late.

Her yearling colt by the sire **sold for \$400,000** this KEESEP. Neverthesame (Scat Daddy) is **owned by the connections of COOLMORE** and has been bred to the lightening fast **GOLDEN PAL for 2024**.