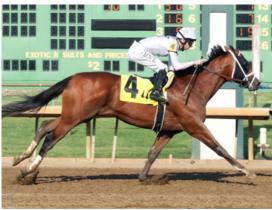

# **UNIONE SET OUT WINNER by 7 lengths**

**⋘** Alw-N1X Eligible

**⋘** 3yo **DIRT COLT** 

TSHIEBWE wins by 7 at Ellis Park

119 7.64 74-14 ConfidenceGame1195 Simovic1191 Frank's Honor1192 Bmpd st, 3p into lane

13Aug22-6CD fst 6f

**TSHIEBWE** is a 3-year-old colt by RACE DAY that is coming into the July Sale off a 7-length romp at Ellis Park earning a 77 Beyer on June 10th. A consistent dirt colt, he has continued to hit the board in every start since his debut as a 2-year-old.