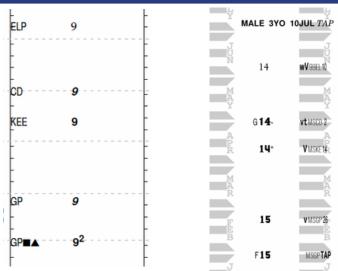

ct More11810 Pace ins, held 2nd Previously trained by Brisset Rodolphe 2022 (as of 10/13): (193 40 30 22 0.21) 130ct22-7Kee fst \*7f 222 :45 1:1011:27 Md Sn Wt 99k 72 3/10 6 531 44 381 291 Geroux F 119b 11.78 79-18 ExtrAnejo11993 Tshibw11963 Summonyourcourg1193 Trk 2p,4p1/4,up plc1/8



13Aug22-6CD fst 6f

**TSHIEBWE** is a 3-year-old colt by RACE DAY that is coming into the July Sale off a 7-length romp at Ellis Park earning a 77 Beyer on June 10th. A consistent dirt colt, he has continued to hit the board in every start since his debut as a 2-year-old.



44 6/12 7 983 911 762 463 Geroux F

WORKS: Jun2 CD 4f fst: 491 B 43/82 ● May26 CD 5f fst 1:001 B 1/21 May19 CD 4f fst: 492 B 47/86 Apr27 CD 4f fst: 492 B 39/86 ● Apr7 PBD 4f fst: 49 B 1/17

# 2023 SPEED FIGURES: THOROGRAPH AND RAGOZIN



# **LOOKING AHEAD**

TSHIEBWE relished the cut back from 10F to 7F in his most recent start as he was a runaway winner whilst sprinting. Going forward, a potential race map has been created focusing on races a mile and shorter.

| DATE   | TRACK | RACE    | AGE  | DISTANCE | PURSE    |
|--------|-------|---------|------|----------|----------|
| JUL-21 | DEL   | ALW-NIX | Зуо  | 6F       | \$38,500 |
| JUL-21 | DMR   | ALW-NIX | 3yo+ | 6.5F     | \$83,000 |
| JUL-22 | DEL   | ALW-NIX | Зуо  | 8F       | \$39,000 |
| JUL-26 | PRX   | ALW-NIX | 3yo+ | 8F       | \$55,000 |
| JUL-27 | LRL   | ALW-NIX | Зуо  | 6F       | \$54,000 |
| JUL-30 | ELP   | ALW-NW2 | Зуо  | 6F       | \$74,000 |
| AUG-2  | PID   | ALW-NIX | 3yo+ | 6F       | \$32,000 |
| AUG-5  | IND   | ALW-N1X | 3yo+ | 6F       |