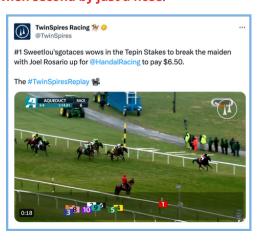

Despite still being a maiden,

SWEETLOU'SGOTACES was sent off as

the favorite in the Tepin Stakes in her

final start of her juvenile season. She

lived up to favoritism to be a runaway,

4-length winner.

Most recently, SWEETLOU'SGOTACES **got back into the winner's circle in her last start** on June 11th when she gamely dug in in the stretch to **win against N1X company.** She earned an **85 Beyer** and **12- Ragozin** for this effort.