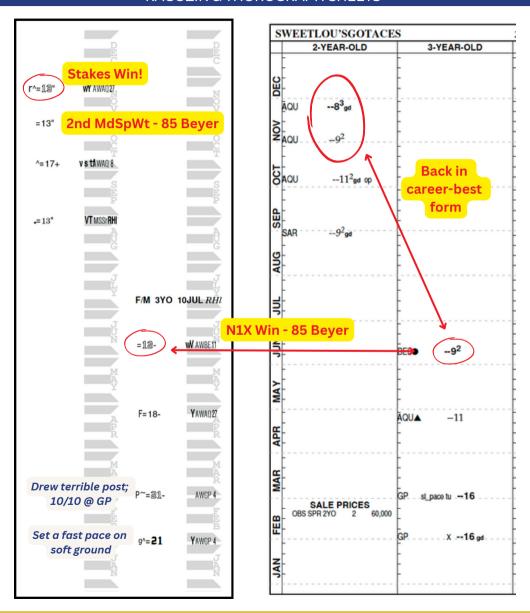

### 2-YEAR-OLD SEASON

SWEETLOU'SGOTACES turned in a solid performance on debut at Saratoga where she closed well over a turf course rated good to finish 2nd. In her next outing against maidens, she earned a massive 85 Beyer when second by just a nose.

#### 3-YEAR-OLD SEASON

After two troubled trips over the Gulfstream Park turf course this winter (set fast pace over soft groud; drew terrible post), SWEETLOU'SGOTACES jumped back into form on the NYRA circuit, recording a second and a win from her two starts in New York this year.

Most recently, SWEETLOU'SGOTACES **got back into the winner's circle in her last start** on June 11th when she gamely dug in in the stretch to **win against N1X company.** She earned an **85 Beyer** and **12- Ragozin** for this effort.

She is already a **Stakes Winning juvenile**, but the **12- Ragozin** earned last out is a quality, **Stakes caliber number for 3-year-old fillies on the turf** this year. It is also a similar figure earned by the **G2 Penn Mile winner**, 3-year-old colt MAJOR DUDE.