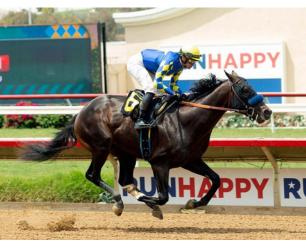

# LAST RACE

Last Race: 6/18/23 N1X @ SA

Finish: 5th

Trainer: Bob Baffert Conditions Left: N1X Preferred Surface: Dirt

MURRARY authoritative on debut to win by 10+ lengths at Del Mar.