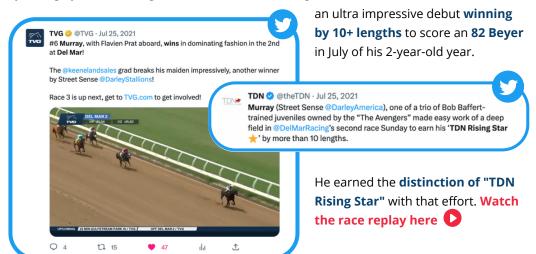

# LAST RACE

Last Race: 6/18/23 N1X @ SA

Finish: 5th

Trainer: Bob Baffert Conditions Left: N1X Preferred Surface: Dirt

MURRARY authoritative on debut to win by 10+ lengths at Del Mar.

## **PAST PERFORMANCES**

In his only start as a 3-year-old, MURRAY earned a big **90 Beyer** and **10 Ragozin** when running 2nd against N1X company going 6 1/2-furlongs.

As a 4-year-old, MURRAY started his season sprinting however turned in an **improved effort on speed figures** when **stretched out to a mile** last out. Based on the improvement in figures, one could figure that a **stretch out in distance could suit** MURRAY in the remainder of his starts this season.