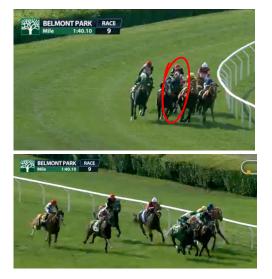

# EQUAL PROTECTION

3yo c, Maclean's Music - Appearance

HIP 631

Selling Monday, July 10th

EQUAL PROTECTION was caught behind horses in the stretch while the eventual winner got a jump on him. He came with a strong stretch rally 5wide.