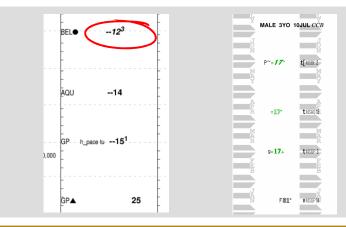

:1211:39 Md Sp Wt 70                |                                                                                               | I 46-26 Kingsbarns1181≩ GameWrden118™ PririeDunes118≩ Brk in bmp,empty5p str                                    |  |  |  |  |  |  |
| 19Nov22-5Aqu fst 6½f 223 :4631:1221:19 Md Sp Wt 85              | k 46 3/9 4 53½ 53 57½ 613¼ Franco M 119 *.75                                                  | ie 71–24 Litigate1193 Index Fund119nk Clubhouse11923 3w turn,4w1/4,empty                                        |  |  |  |  |  |  |

WORKS: Jun23 Sar tr.14f fst :49 B #/27 Jun16 Sar tr.14f fst :492 B 1//22 May26 Sar tr.14f fst :493 B #/20 May19 Sar tr.14f fst :49 B #/22 May13 Sar tr.14f fst :492 B 1//20 May26 Sar tr.14f fst :492 B 1//21

#### THORO-GRAPH AND RAGOZIN



FAST PASS



# EQUAL PROTECTION

3yo c, Maclean's Music - Appearance

HIP 631

Selling Monday, July 10th



EQUAL PROTECTION was caught behind horses in the stretch while the eventual winner got a jump on him. He came with a strong stretch rally 5wide.



### LOOKING AHEAD

ELITE



Based on his past performances and speed figures, EQUAL PROTECTION has done his best running going **long on the turf.** Based on condition books available, a list of potential MdSpWt's to point at have been included in his race planner.

As he his Kentucky-bred, a key spot to point EQUAL PROTECTION to is **Kentucky Downs on September 3rd** where he can run in a **MdSpWt for \$150,000**.

| DATE   | TRACK | RACE                  | AGE  | DISTANCE | PURSE     |
|--------|-------|-----------------------|------|