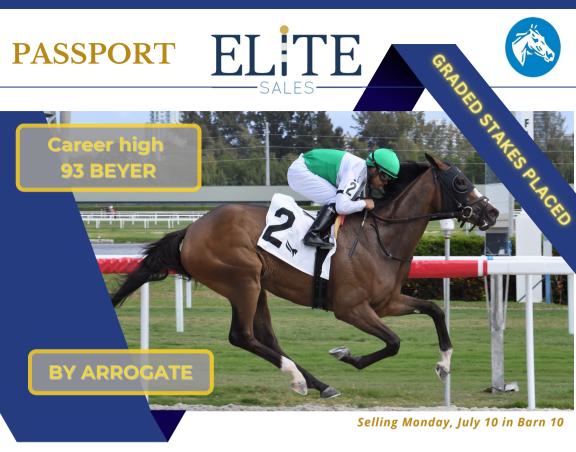

# HIP 551 CATICHE

Arrogate - Sacristy, by Pulpit

### 2022 Season

CATICHE broke her maiden at Gulfstream Park during the Championship meet in a dominating gate to wire victory to win by 6 lengths.

- She jumped up to stakes company following her maiden win and dead-heated for second in the Bourbonette Oaks at Turfway Park.
- She earned a career high 93 Beyer in an ALW N1X in May 2022 at Woodbine, putting up another impressive performance to pull away in the stretch by 6 1/4 lengths.
- Following that effort, she ran second in the Grade 3 Selene Stakes on July 22 behind multiple Graded Stakes winner SOUPER HOITY TOITY.

### 2023 and Looking Ahead

CATICHE made her 2023 debut in an AOC N2X at

Woodbine on May 12th. She ran a gritty second place
finish in between rivals earning an 84 Beyer. The winner
of the race, MILLIE GIRL, has since picked up two
consecutive G2 placings.