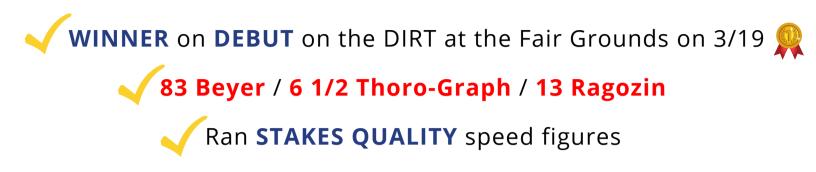

#### ANALYSIS

PROMISE ME A RIDE breaks his maiden at the Fair Grounds

**PROMISE ME A RIDE** is a 3-year-old colt by **MASTERY** who broke his maiden on debut at the Fair Grounds going 8.5F on the dirt. He drew off in an easy victory and earned an 83 Beyer, 6 1/2 Thoro-Graph and 13 Ragozin. He has been consistently on the worktab since his last race, most recently working on April 23rd at Churchill Downs going 5F in 1:00.40.