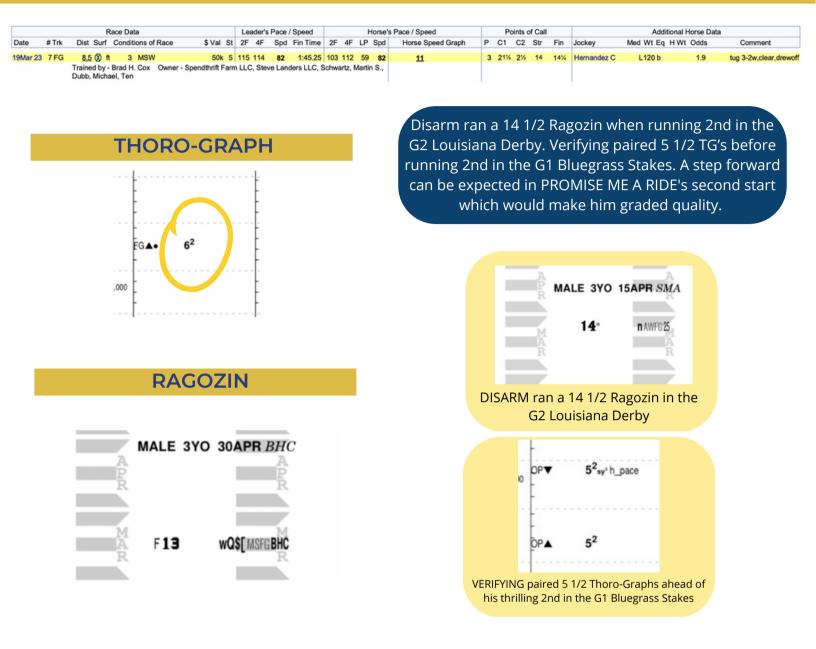

#### ANALYSIS

PROMISE ME A RIDE breaks his maiden at the Fair Grounds

**PROMISE ME A RIDE** is a 3-year-old colt by **MASTERY** who broke his maiden on debut at the Fair Grounds going 8.5F on the dirt. He drew off in an easy victory and earned an 83 Beyer, 6 1/2 Thoro-Graph and 13 Ragozin. He has been consistently on the worktab since his last race, most recently working on April 23rd at Churchill Downs going 5F in 1:00.40.

19Mar23-7FG fst 14 8 24 :48 1:1321:451 Md Sp Wt 50k 83 3/5 21 22 11 14 14 Hernandez C J L120 b 1.90 84-21 Promise MeRide 1204 Tpthedrum 120<sup>hd</sup> Gttlmn 1204 Tug 3-2w, clear, drew off WORKS: Apr8 CD 4f fst :49 B 34/69 Apr2 CD 4f fst :483 B 23/57 Mar11 FG 5f fst :594 Bg 7/52 Mar4 FG 4f fst :481 B 15/103 Feb 25 FG 5f fst 1:002 Bg 5/35 Feb 10 FG 4f fst :493 B 40/89