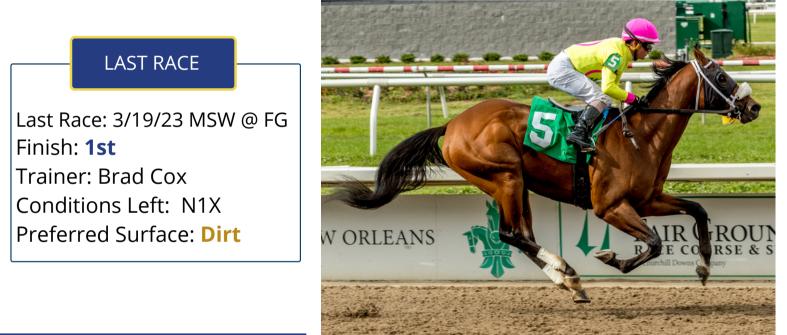

#### ANALYSIS

PROMISE ME A RIDE breaks his maiden at the Fair Grounds

**PROMISE ME A RIDE** is a 3-year-old colt by **MASTERY** who broke his maiden on debut at the Fair Grounds going 8.5F on the dirt. He drew off in an easy victory and earned an 83 Beyer, 6 1/2 Thoro-Graph and 13 Ragozin. He has been consistently on the worktab since his last race, most recently working on April 23rd at Churchill Downs going 5F in 1:00.40.

19Mar23-7FG fst 14 8 24 :48 1:1321:451 Md Sp Wt 50k 83 3/5 21 22 11 14 14 Hernandez C J L120 b 1.90 84-21 Promise MeRide 1204 Tpthedrum 120<sup>hd</sup> Gttlmn 1204 Tug 3-2w, clear, drew off WORKS: Apr8 CD 4f fst :49 B 34/69 Apr2 CD 4f fst :483 B 23/57 Mar11 FG 5f fst :594 Bg 7/52 Mar4 FG 4f fst :481 B 15/103 Feb 25 FG 5f fst 1:002 Bg 5/35 Feb 10 FG 4f fst :493 B 40/89