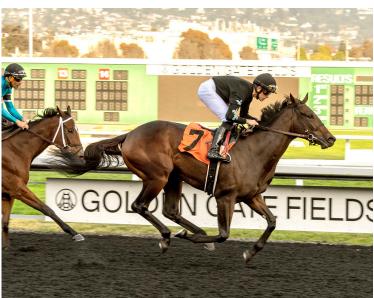

## **OVERVIEW**

Always at Ease breaks her maiden at Golden Gate Fields

**ALWAYS AT EASE** is a 3-year-old filly by **TWIRLING CANDY** out of **LAID BACK LADY**. She was a \$210,000 yearling turned to a **\$400,000 OBS Spring 2-Year-Old**. She is **stakes-placed**, just missing in the Golden Gate Debutante after unleashing a furious closing kick to lose by a nose. After running in back-to-back stakes, ALWAYS AT EASE still has her NW1X conditions available.