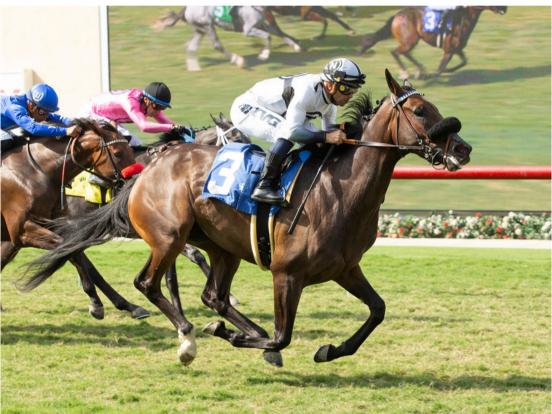

# Breeders' Cup Participant

**OVERVIEW** 

Helens Well breaks her maiden at Del Mar

**HELENS WELL** is a 4-year-old filly out of EVER EVOLVING. She was bought privately after her first start in Ireland and made her **U.S. debut a winning one** at Del Mar. She was **twice stakes placed** as a 2-year-old before running in the Breeders' Cup and began her 3-year-old season in 2022 running third in the **Blue Norther Stakes** at Santa Anita.

## **PRECOCIOUS 2-YEAR-OLD**

HELENS WELL broke her maiden in her first American start at Del Mar going a mile on the turf. Showing a European turn of foot, she kicked clear for the win with eventual SW LIAM'S DOVE behind her.