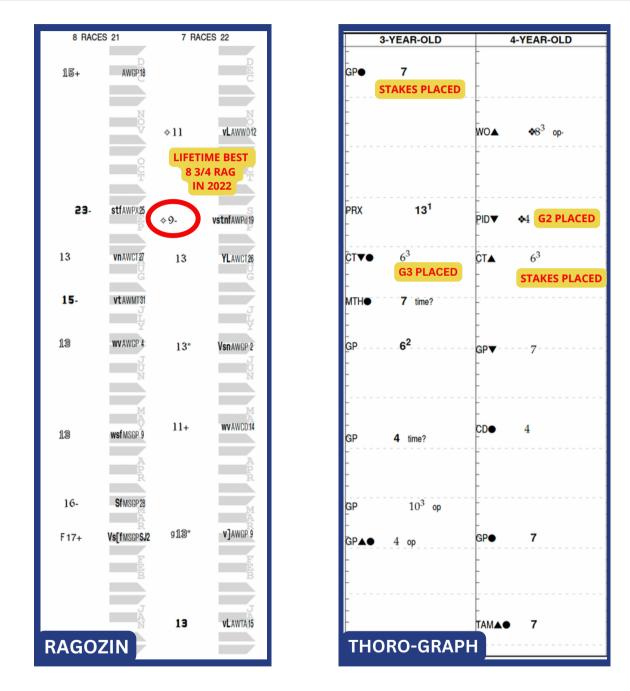

#### SPEED FIGURE COMPS

ALLWORTHY's **lifetime best 9- Ragozin** she earned when running 3rd in the G2 Presque Isle Downs Masters shows that **ALLWORTHY has Stakes winning talent**. This year, the **G3 Ontario Fashion** was won by HAZELBROOK with a **9- Ragozin**. Similarly, the **Holiday Inaugural Stakes at Turfway Park** going 6furlongs was won by READY TO VENTURE (GB) who earned a **10" Ragozin** for the effort.

# THE SHEETS FIGS OF THE WEEK

PRESQUE ISLE MASTERS-G2 ONTARIO FASHION-G3 HOLIDAY INAUGURAL

| ALLWORTHY <mark>(3rd)</mark> 🐥 | <b>\$9</b> - |
|--------------------------------|--------------|
| HAZELBROOK                     | <b>\$9-</b>  |
| READY TO VENTURE (GB)          | <b>\$10</b>  |