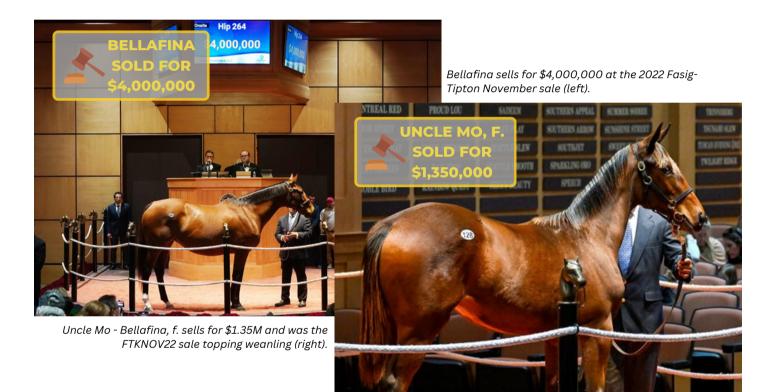

# PEDIGREE

Under the 2nd dam is the **3x Grade 1 Winner BELLAFINA**. This **daughter of QUALITY ROAD** went on a tear on the west coast and stamped herself as one of the top females of her class. BELLAFINA was most recently traded at the **2022 Fasig-Tipton November sale for \$4,000,000 to Coolmore's M. V. Magnier**.

BELLAFINA's first foal, a **filly by UNCLE MO**, also traded hands at the **2022 Fasig-Tipton November sale**. **Selling for \$1,350,000** to Paramount Bloodstock, **this filly was the sale topping weanling of the night**.