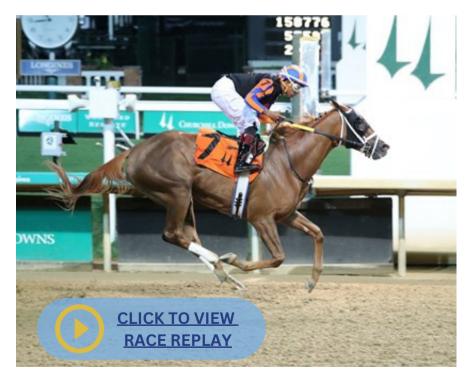

Showing her versatility, ALLWORTHY earned her **2nd Graded Stakes placing** when running **3rd in the G2 Presque Isle Downs Masters** sprinting 6.5-furlongs over the synthetic. <u>Click to view race replay (she is</u> <u>#2).</u>