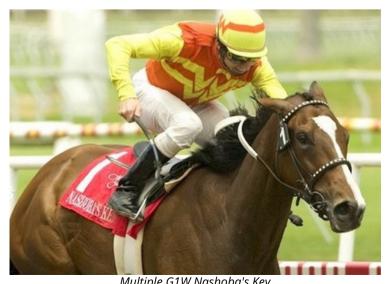

### **PEDIGREE**

**BARKIN** is a 6-year-old broodmare prospect from the family of MG1W NASHOBA'S KEY. She is out of the Dynaformer mare ST. MALO'S GATE who was bred to HARD SPUN for 2022. A winner on both turf and synthetic, BARKIN is by **ANIMAL KINGDOM** who will be an outcross to most stallions in America.

Multiple G1W Nashoba's Key