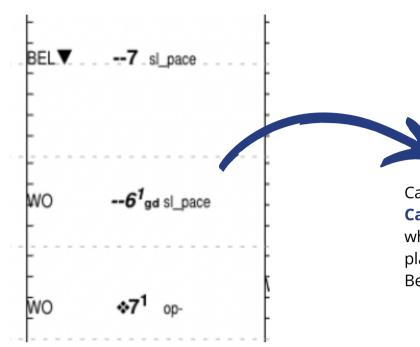

#### OCTOBER 1 2020 - MSW AT WOODBINE

SEPTEMBER 18 2021 - G2 CANADIAN

Third in Grade 2 Canadian

WATCH RACE REPLAY (SHE IS 4)

#### **SPEED FIGURES**

Career best 6 1/4 Thoro-Graph in the G2 Canadian and ran a 7 Thoro-Graph when just missing out on another stakes placing in the **Ticonderoga Stakes** at Belmont.

ATHENIA-G3 LOVE AND THUNDER (IRE) P~=11 CARDINAL-G3 DALIKA (GER) =11-