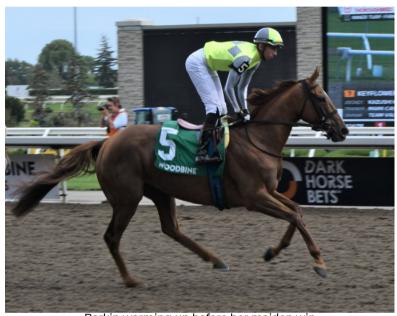

# HIP 307- BARKIN

Animal Kingdom - St. Malo's Gate

Fast Pass Selling Monday, January 9th

**Grade 2 Placed** 



Career high 89 Beyer, 9 3/4 Ragozin

### **OVERVIEW**

**BARKIN** is a graded stakes placed daughter of ANIMAL KINGDOM. After hitting the board in her first three starts, she had a breakthrough effort win stretching out to 10 furlongs. She broke her maiden on the turf at Woodbine by a mighty 6 3/4 lengths, earning an 83 Beyer. After a layoff, her first start as a 4year-old was a win, matching her previous 83 Beyer. She stepped up to graded **stakes company** for the first time in the **G2 Canadian** on the turf where she ran third beaten a length and a half, earning a career high **89 Beyer**.



Barkin warming up before her maiden win

### **DRF PPs**

| Barkin                                                       | Ch. m. 5 (Apr)<br>Sire: Animal Kingdom (Leroidesanimaux*Brz) \$15,000 | Life 11 2 2 3 \$135,327 89 D.Fst 0 0 0 0 \$0 -                                     |
|--------------------------------------------------------------|-----------------------------------------------------------------------|------------------------------------------------------------------------------------|
| Own: Willow Pond Stable                                      | Dam: St. Malo's Gate (Dynaformer)                                     | 2022 4 0 0 1 \$15,279 82 Synth 3 1 1 0 \$39,330 83                                 |
|                                                              | Br: Willo