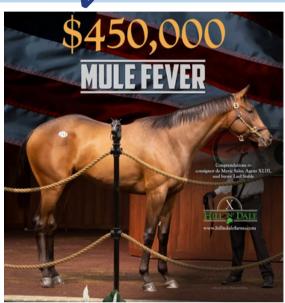

**GIRVIN** is now standing his first season in central Kentucky after starting his stallion career in Florida. He is the sire of G1 Starlet winner FAIZA.

Faiza wins the G1 Starlet

NAVY GOAT sold for \$450,000, making her the most expensive ARMY MULE 2yo sold in 2022.