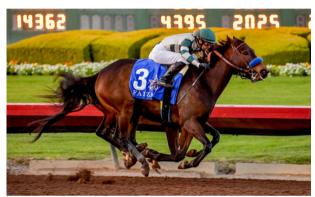

**GIRVIN** is now standing his first season in central Kentucky after starting his stallion career in Florida. He is the sire of G1 Starlet winner FAIZA.

Faiza wins the G1 Starlet

NAVY GOAT sold for \$450,000, making her the most expensive ARMY MULE 2yo sold in 2022.