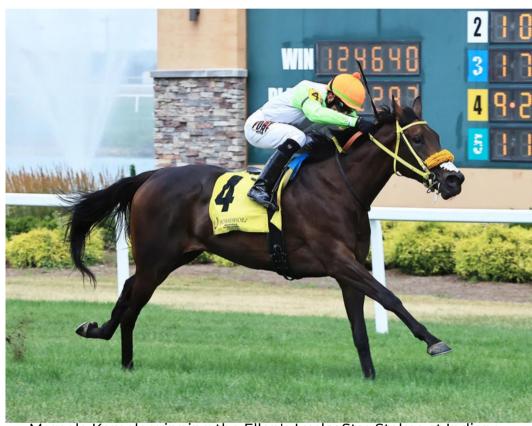

## **OVERVIEW**

Mamala Kamala winning the Ellen's Lucky Star Stakes at Indiana.

**MAMALA KAMALA** is a 4-year-old Indiana-bred mare out of **MANDOLIN**. She is a two-time winner on the turf, including the **\$103,000 Ellen's Lucky Star Stakes** for Indiana-breds. She showed a **powerful turn of foot**, closing from 8th to kick home for a 3 1/4 length win. She is the first foal out of MANDOLIN who has produced the stakes winning **ARMY MULE** 2-year-old filly **NAVY GOAT**.