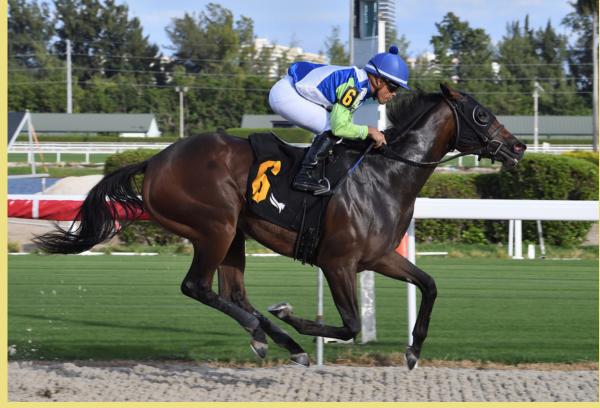

MAMALA KAMALA'S half sister **NAVY GOAT broke her maiden at Kentucky Downs**. In her next start she won on the synthetic in the **FL-bred Juvenile Fillies Stakes** at Gulfstream Park. She most recently ran in the **Ginger Brew Stakes** at Gulfstream Park on January 7th.

NAVY GOAT wins the Juvenile Fillies Stakes at Gulfstream Park