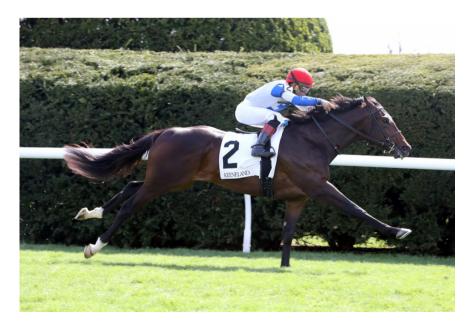

TOO SEXY is a half-sister to the multiple stakes winner **Slipstream**, **who took the G3 Futurity at Belmont Park** last fall as well as the **Palisades Turf Sprint at Keeneland** this past spring.

TOO SEXY's 4yo half-sister Jetmore was bred to **More Than Ready for her first foal in 2023**.

Slipstream wins the 2022 Palisades Turf Sprint at Keeneland

Cake Baby's 12yo halfsister **Rockin Girl** is the dam of **2022 Stakes Winner Oceanic**, who was also recently a *close 2nd* behind **2021 G1 Breeders' Cup Turf Sprint Winner Golden Pal** in the G2 Woodford at Keeneland