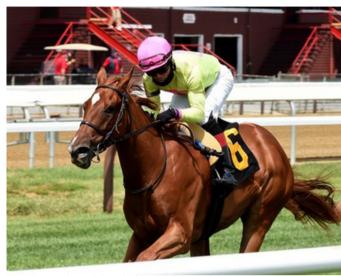

Plum Ali breaks her maiden on debut at Saratoga

Claiborne Farm 🕢 @claibornefarm · Jul 23, 2020

Second **impressive** 2yo debut winner this week for FIRST SAMURA!! **Plum Ali** powers down the stretch with a huge turn of foot at the Spa in for 
@clementstable @dubbland and Madaket Stables.