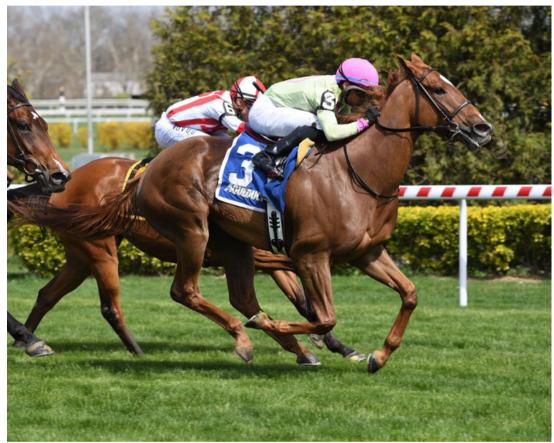

#### PLUM ALI: 4-year-old season

Plum Ali fends of MGSW/G1P Technical Analysis in the Plenty of Grace Stakes

PLUM ALI has continued to hold her form in her 4-year-old season as she started 2022 with a win in the **Plenty of Grace Stakes** in April. This time coming from off the pace, PLUM ALI earned her **fourth stakes score** while defeating **MGSW and G1P TECHNICAL ANALYSIS** and **GSW ALMS**.