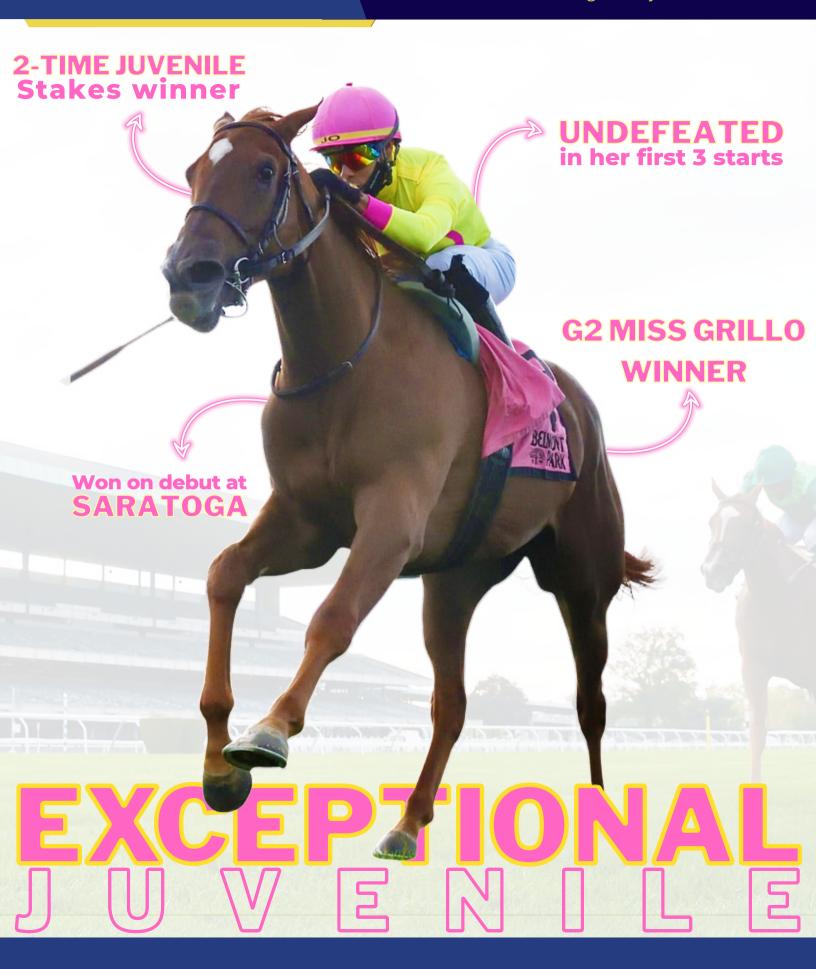

#### PLUM ALI: EXCEPTIONAL JUVENILE

One of the top turf juvenile fillies of her generation, Plum Ali showed **immense talent** as a 2-year-old from her very first start. On the lawn at Saratoga, Plum Ali **swung 4-wide** turning for home **full of steam**. Once she got clear running room, it was **game over** as she proved best under a **hand ride to the wire**.

Plum Ali breaks her maiden on debut at Saratoga

Claiborne Farm 🕢 @claibornefarm · Jul 23, 2020

Second **impressive** 2yo debut winner this week for FIRST SAMURA!! **Plum Ali** powers down the stretch with a huge turn of foot at the Spa in for 
@clementstable @dubbland and Madaket Stables.

Plum Ali full of run going past the wire at Kentucky Downs

PLUM ALI followed up her debut victory in the Juvenile Fillies Stakes at Kentucky Downs. Facing 10 other juvenile fillies, PLUM ALI broke poorly hitting the gate and then got squeezed towards the back of the pack. Turning into the stretch and getting clear running room, PLUM ALI shook clear and was hand ridden with her ears pricked past the wire, watch the replay here.

#### PLUM ALI: EXCEPTIONAL JUVENILE

Coming off her first stakes win,
PLUM ALI stepped into graded
stakes company for the first time
and came away winning the G2
Miss Grillo at Belmont Park.
Keeping her perfect 3-3 record
intact, PLUM ALI kicked clear for a
2 1/4 length score. The win put her
atop the juvenile fillies turf
division and gave her a spot in
the Breeders' Cup.

Plum Ali wins her third straight in the G2 Miss Grillo

That's what GOOD horses do. They face the CHALLENGE and they WIN.

Christophe Clement on Plum Ali's Miss Grillo score

PLUM ALI was the **4-1 second choice** in the Breeders Cup behind the **undefeated AUNT PEARL**. Heading into the Breeders' Cup, PLUM ALI was coming off a **7 1/2 Thoro-graph** figure, making her the second fastest juvenile turf filly in the Breeders' Cup that included Royal Ascot star **CAMPANELLE**.

PLUM ALI was the second fastest 2-year-old filly alongside AUNT PEARL heading into the 2020 Breeders' Cup Juvenile Fillies turf.