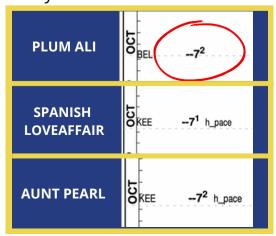

PLUM ALI was the second fastest 2-year-old filly alongside AUNT PEARL heading into the 2020 Breeders' Cup Juvenile Fillies turf.