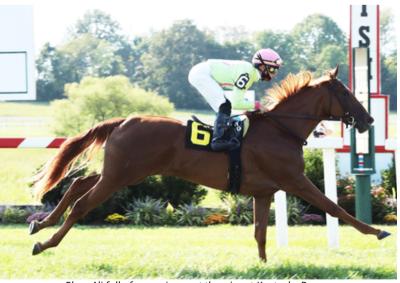

Plum Ali full of run going past the wire at Kentucky Downs

PLUM ALI followed up her debut victory in the Juvenile Fillies Stakes at Kentucky Downs. Facing 10 other juvenile fillies, PLUM ALI broke poorly hitting the gate and then got squeezed towards the back of the pack. Turning into the stretch and getting clear running room, PLUM ALI shook clear and was hand ridden with her ears pricked past the wire, watch the replay here.