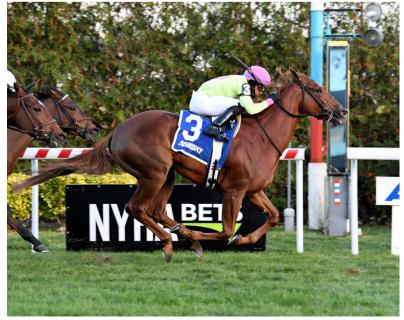

#### PLUM ALI: EXCEPTIONAL JUVENILE

Coming off her first stakes win,
PLUM ALI stepped into graded
stakes company for the first time
and came away winning the G2
Miss Grillo at Belmont Park.
Keeping her perfect 3-3 record
intact, PLUM ALI kicked clear for a
2 1/4 length score. The win put her
atop the juvenile fillies turf
division and gave her a spot in
the Breeders' Cup.

Plum Ali wins her third straight in the G2 Miss Grillo

That's what GOOD horses do. They face the CHALLENGE and they WIN.

Christophe Clement on Plum Ali's Miss Grillo score

PLUM ALI was the **4-1 second choice** in the Breeders Cup behind the **undefeated AUNT PEARL**. Heading into the Breeders' Cup, PLUM ALI was coming off a **7 1/2 Thoro-graph** figure, making her the second fastest juvenile turf filly in the Breeders' Cup that included Royal Ascot star **CAMPANELLE**.