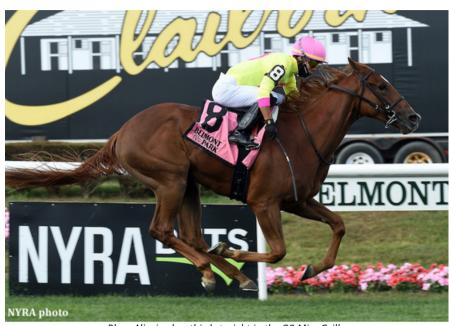

#### PLUM ALI: EXCEPTIONAL JUVENILE

Coming off her first stakes win,
PLUM ALI stepped into graded
stakes company for the first time
and came away winning the G2
Miss Grillo at Belmont Park.
Keeping her perfect 3-3 record
intact, PLUM ALI kicked clear for a
2 1/4 length score. The win put her
atop the juvenile fillies turf
division and gave her a spot in
the Breeders' Cup.

Plum Ali wins her third straight in the G2 Miss Grillo

That's what GOOD horses do. They face the CHALLENGE and they WIN.

Christophe Clement on Plum Ali's Miss Grillo score

PLUM ALI was the **4-1 second choice** in the Breeders Cup behind the **undefeated AUNT PEARL**. Heading into the Breeders' Cup, PLUM ALI was coming off a **7 1/2 Thoro-graph** figure, making her the second fastest juvenile turf filly in the Breeders' Cup that included Royal Ascot star **CAMPANELLE**.

#### **PEDIGREE**

Plum Ali heads to the winners' circle after the G2 Miss Grillo

PLUM ALI is out of the **STROLL** mare **SKIPPING**. As PLUM ALI is just the second foal out of SKIPPING, there is plenty more to come from the graded stakes producer. PLUM ALI has a **2-year-old full sister** who is currently **working consistently at Saratoga** and gearing up towards her first start. SKIPPING has a yearling colt by **MASTERY** and was bred back to top-sire **QUALITY ROAD** for 2023.