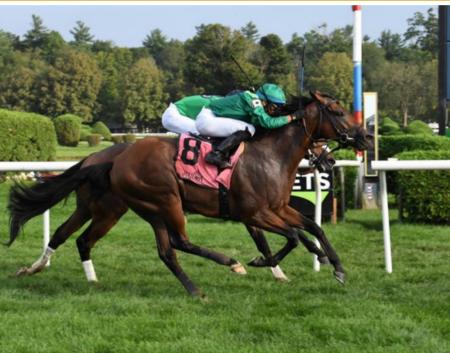

#### **ANALYSIS**

SIFTING SANDS winning the Better Talk Now Stakes at Saratoga

**SIFTING SANDS** is a 4-year-old colt by Europe's best stallion **DUBAWI**. He won the **Better Talk Now Stakes** going a mile on the turf at Saratoga. He comes into the sale after running 4th and earning a 93 Beyer/6 Thoro-Graph in the G3 Baltimore Turf Cup at Pimlico. He is currently running life-time best figures as a 4-year-old and there is still the option to geld him to move him up.