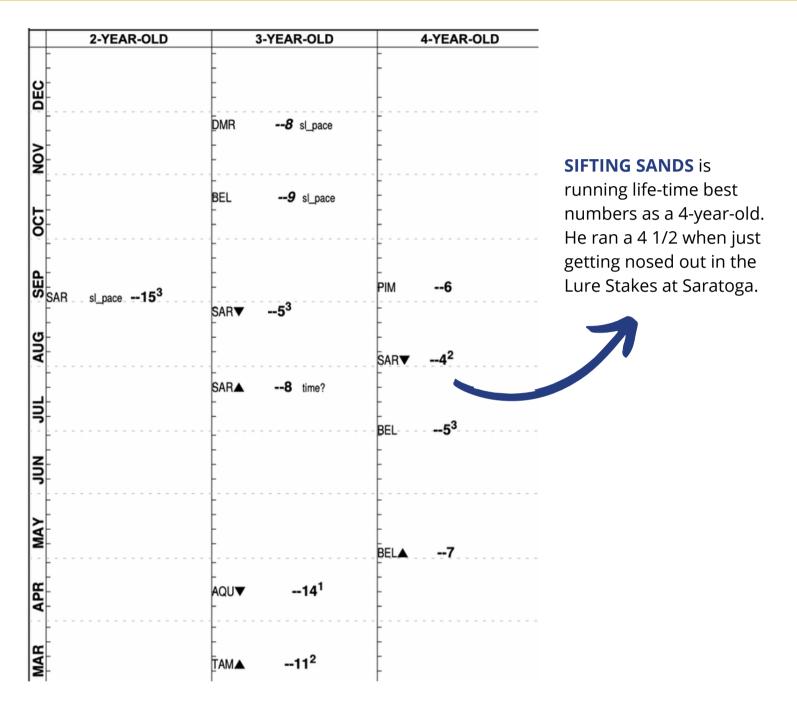

## 96 Beyer, 4 1/2 Thoro-Graph

Active on the work-tab: last work 5 Nov

Stakes winner running career best numbers

#### **ANALYSIS**

SIFTING SANDS winning the Better Talk Now Stakes at Saratoga

**SIFTING SANDS** is a 4-year-old colt by Europe's best stallion **DUBAWI**. He won the **Better Talk Now Stakes** going a mile on the turf at Saratoga. He comes into the sale after running 4th and earning a 93 Beyer/6 Thoro-Graph in the G3 Baltimore Turf Cup at Pimlico. He is currently running life-time best figures as a 4-year-old and there is still the option to geld him to move him up.