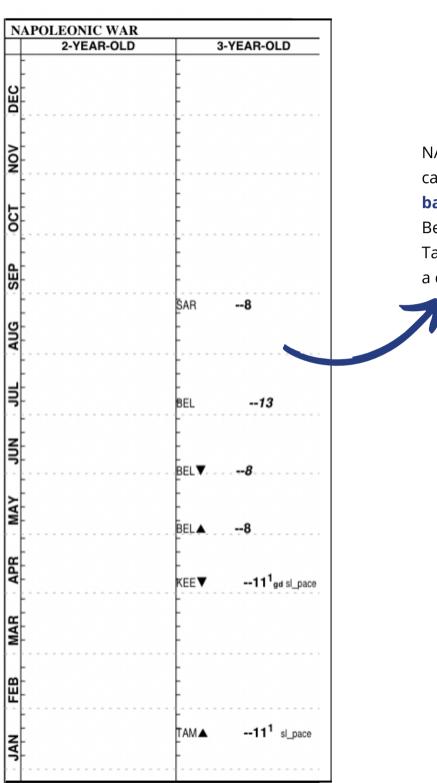

#### **THORO-GRAPH**

NAPOLEONIC WAR returned to his career best figures after **cutting back in distance** from the
Belmont Derby to the mile Better
Talk Now Stakes where he finished a closing third.