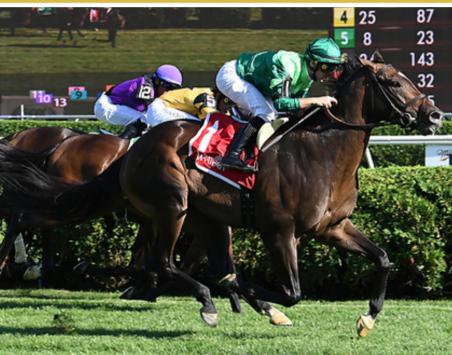

# 88 Beyer,7 Thoro-Graph

Last out winner in Saratoga

In regular training and ready to run

### **ANALYSIS**

James Jones wins an ALW-N1X at Saratoga this summer

JAMES JONES took his form to the next level **last out in Saratoga** where he took a first-level allowance by **3/4 of a length after coming home fastest of all in the stretch**. After finishing 2nd In his debut, JAMES JONES broke his maiden at Churchill Downs during Kentucky Derby week by **2 1/4 easy lengths over a field that included recent stakes winner Luckman**. Since his last win, JAMES JONES has been kept **in regular training in Saratoga and Belmont**.