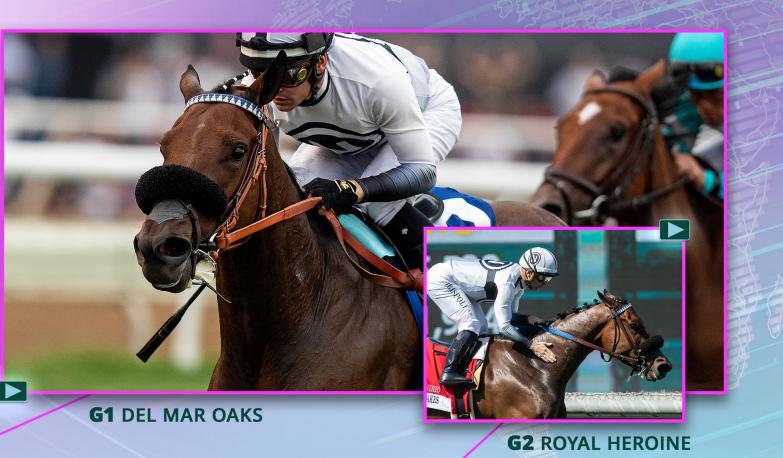

## DEL MAR OAKS (G1)

The **TOP CALIFORNIA TURF FILLY** of the last 2 seasons

PP...what more can you say about her.

She's won **FIVE** out of **SIX** races (in the U.S.).

-Flavien Prat
after winning the 2021 Del Mar Oaks (G1)

Race Record: (In Ireland) at 2, one win. Earned 7,490 euro. (In N.A./U.S.) at 3, six wins (Del Mar Oaks [G1], DMR, \$180,000, Goldikova S. [G2], DMR, \$180,000, Honeymoon S. [G3], SA, \$60,000, Sweet Life S. [G3], SA, \$60,000, Providencia S. [G3], SA, \$60,000, China Doll S. [L], SA, \$60,000, once 2nd (San Clemente S. [G2], DMR, \$40,000) in 8 starts; at 4, 2022, two wins (Yellow Ribbon H. [G2], DMR, \$150,000, Royal Heroine S. [G2], SA, \$120,000), once 2nd (John C. Mabee S. [G2], DMR, \$50,000), once 3rd (Gamely S. [G1], SA, \$48,000) in 4 starts. Totals: 8 wins, twice 2nd, once 3rd in 12 starts, earned \$1,008,500. Total: \$1,017,292.