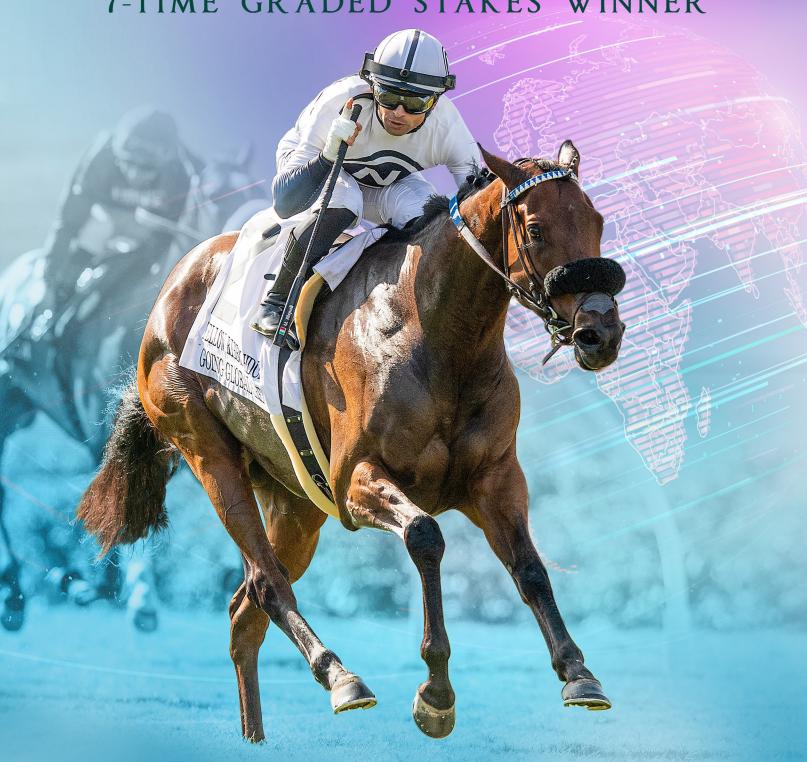

# GRADE ONE WINNER GOING GLABAL 7-TIME GRADED STAKES WINNER

THE BEST DAUGHTER OF EUROPEAN PHENOM SIRE MEHMAS (IRE)

FasigTipton | P 292 SELLING SUNDAY, NOV 6TH EL TE

Authoritative winner of the

## 7-TIME GRADED STAKES WINNER

Del Mar Oaks (G1) • Yellow Ribbon H. (G2) Royal Heroine S. (G2) • Goldikova S. (G2) Sweet Life S. (G3) • Providencia S. (G3) Honeymoon S. (G3)