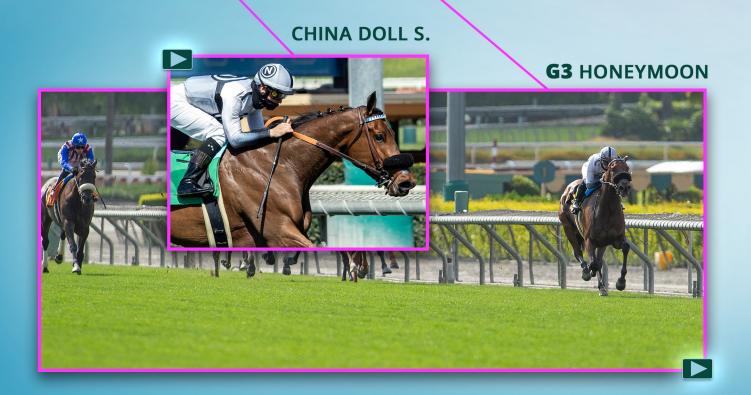

## 7-TIME GRADED STAKES WINNER

Del Mar Oaks (G1) • Yellow Ribbon H. (G2) Royal Heroine S. (G2) • Goldikova S. (G2) Sweet Life S. (G3) • Providencia S. (G3) Honeymoon S. (G3)

Race Record: (In Ireland) at 2, one win. Earned 7,490 euro. (In N.A./U.S.) at 3, six wins (Del Mar Oaks [G1], DMR, \$180,000, Goldikova S. [G2], DMR, \$180,000, Honeymoon S. [G3], SA, \$60,000, Sweet Life S. [G3], SA, \$60,000, Providencia S. [G3], SA, \$60,000, China Doll S. [L], SA, \$60,000, once 2nd (San Clemente S. [G2], DMR, \$40,000) in 8 starts; at 4, 2022, two wins (Yellow Ribbon H. [G2], DMR, \$150,000, Royal Heroine S. [G2], SA, \$120,000), once 2nd (John C. Mabee S. [G2], DMR, \$50,000), once 3rd (Gamely S. [G1], SA, \$48,000) in 4 starts. Totals: 8 wins, twice 2nd, once 3rd in 12 starts, earned \$1,008,500. Total: \$1,017,292.