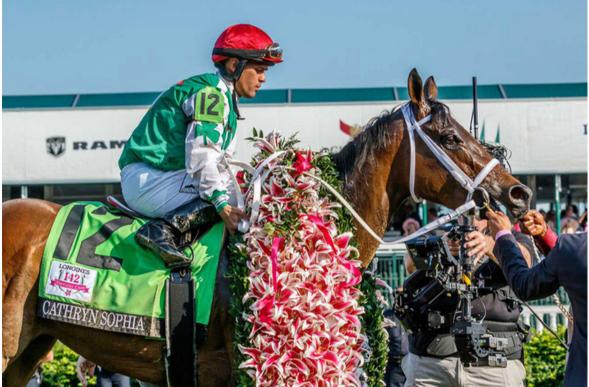

#### PEDIGREE

Cathryn Sophia with the Kentucky Oaks Lillies

MEZCAL is by PIONEEROF THE NILE and the first foal out of MGSW CATHRYN SOPHIA. CATHRYN SOPHIA was a 5-time stakes winner, highlighted by winning the 2016 G1 Kentucky **Oaks**. She was purchased by Bridlewood Farm and Don Alberto for **\$2.3 million** with MEZCAL in-utero.