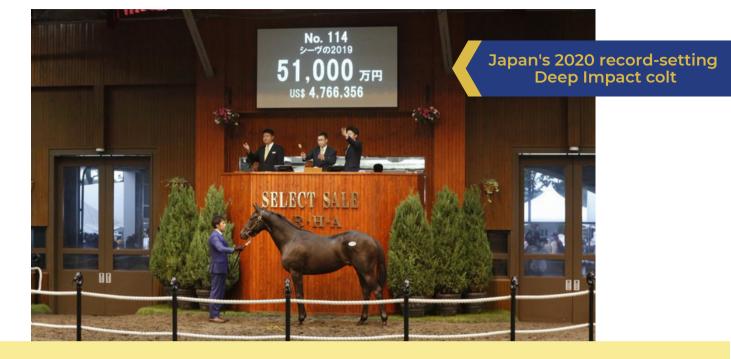

#### **PEDIGREE CONTINUED**

**SHEAVE**, the dam of CATHRYN SOPHIA reached **new heights** as a broodmare in Japan at the 2020 Yearling and Foal sale. In **less than 24 hours** her progeny made over **\$6 million USD**. Her yearling from Deep Impact's final crop brought a **record \$4,766,356** and the next day her Heart's Cry foal brought **\$1,857,303**.