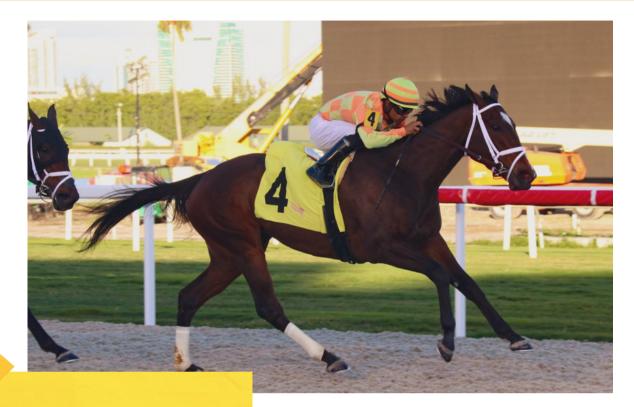

#### **CAREER HIGHLIGHTS**

Earned a career high 85 Beyer in The Very One stakes at Gulfstream Park MEZCAL comes into the November Sale as a lightly raced 4-year-old mare. She broke her maiden at **Aqueduct on the turf** and started her 4-year-old campaign with an **allowance win** at Gulfstream Park during the Championship meet. MEZCAL earned a **career high 85 Beyer** in the **Very One Stakes**, won by **MGSW VIRGINIA JOY**.