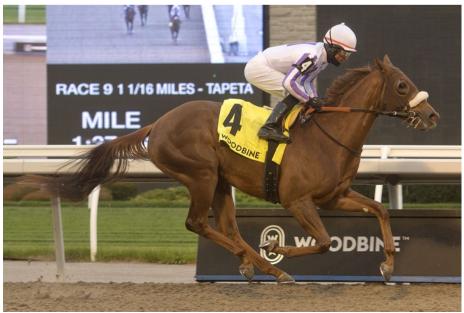

#### Long Branch Stakes

DREAMING OF DREW returned to the races as a 4-year-old in top form winning the Long Branch Stakes on April 16 2022. After getting headed in the straight, she **battled back down on the inside** and started to pull away at the wire, winning by a neck. She earned a career high **90 Beyer** and **5 3/4 Thoro-Graph** while defeating **MGSW OUR SECRET AGENT**.

Dreaming of Drew wins the Long Branch Stakes

Click to watch race replay

Dreaming of Drew wins the Belle Mahone Stakes