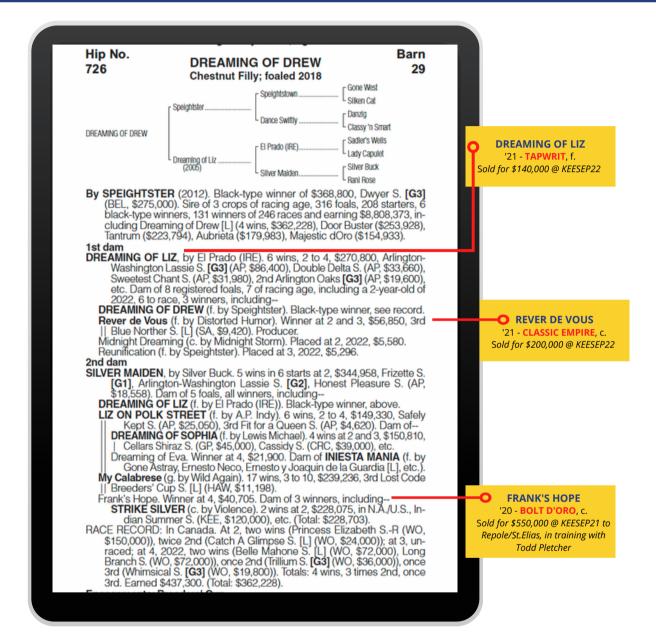

, she **battled back down on the inside** and started to pull away at the wire, winning by a neck. She earned a career high **90 Beyer** and **5 3/4 Thoro-Graph** while defeating **MGSW OUR SECRET AGENT**.



Dreaming of Drew wins the Long Branch Stakes

Click to watch race replay



Dreaming of Drew wins the Belle Mahone Stakes

#### Belle Mahone Stakes

After running third to MGSW's BOARDROOM and OUR SECRET AGENT in the G3 Whimsical Stakes, Dreaming of Drew picked up another stakes win in the Belle Mahone going a mile and a sixteenth. With this win, DREAMING OF DREW became a stakes winner sprinting and routing as an older horse.

> Click to watch race replay

### HIP 726: DREAMING OF DREW

Speightster- Dreaming of Liz

# *Keeneland November* Selling Wednesday, November 9

#### PEDIGREE



#### LOOKING AHEAD

DREAMING OF DREW is a **3-time stakes winning**, **graded stakes placed** racehorse who has **won without lasix**. The gap in her form is from surgery to repair to replace a non-displaced lateral condyle fracture in her left hind fetlock. Going forward, DREAMING OF DREW **last raced on October 22nd** and can continue racing through her 5-year-old season or make a great addition to any broodmare band. She was a **precocious juvenile** who **overcame a setback** and **carried her class through her 4-year-old season**.