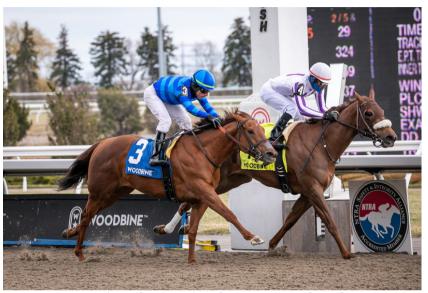

#### Belle Mahone Stakes

After running third to MGSW's BOARDROOM and OUR SECRET AGENT in the G3 Whimsical Stakes, Dreaming of Drew picked up another stakes win in the Belle Mahone going a mile and a sixteenth. With this win, DREAMING OF DREW became a stakes winner sprinting and routing as an older horse.

> Click to watch race replay