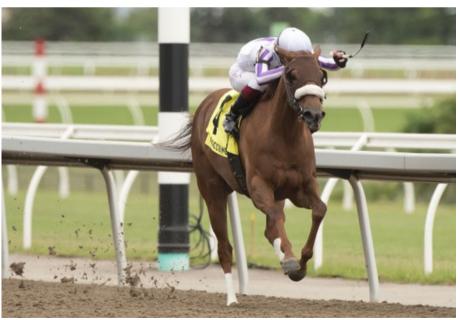

**DREAMING OF DREW** was a **precocious** juvenile, winning her second start by an **impressive runaway 6-lengths**, without lasix.

Click to watch race replay

Robert Geller @WoodbineGeller · Jul 18, 2020 Dreaming of Drew @JeromeLermyte looked most impressive @WoodbineTB win widening the gap on rivals with every stride in the final furlong.

Dreaming of Drew runs away with the Princess Elizabeth Stakes