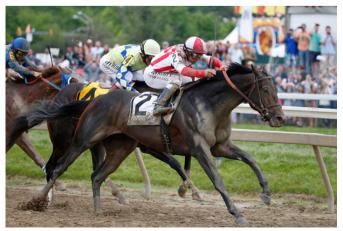

#### DON'T CALL ME MARY: PAST PERFORMANCES

**DON'T CALL ME MARY** began her career with a **13 length maiden win**, and followed that effort up two races later with a **4 1/4 length allowance score**, after which she was privately purchased.

Don't Call Me Mary breaks her maiden by 13 lengths.

After comprehensively **winning a Gulfstream Park allowance by 4 3/4 lengths**, DON'T CALL ME MARY was sent to the 2021 Keeneland April Horses of Racing Age Sale, **where she sold for \$150,000**.

Don't Call Me Mary wins a Gulfstream allowance by 4 3/4 lengths

**DON'T CALL ME MARY** made her first start for new owner The Elkstone Group a winning one, taking a Belmont Park allowance by 4 1/2 lengths while earning a 1 1/4 Thoro-Graph.