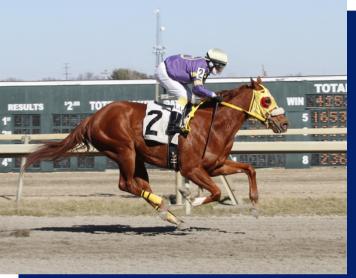

#### DON'T CALL ME MARY: PAST PERFORMANCES

**DON'T CALL ME MARY** began her career with a **13 length maiden win**, and followed that effort up two races later with a **4 1/4 length allowance score**, after which she was privately purchased.

Don't Call Me Mary breaks her maiden by 13 lengths.

After comprehensively **winning a Gulfstream Park allowance by 4 3/4 lengths**, DON'T CALL ME MARY was sent to the 2021 Keeneland April Horses of Racing Age Sale, **where she sold for \$150,000**.