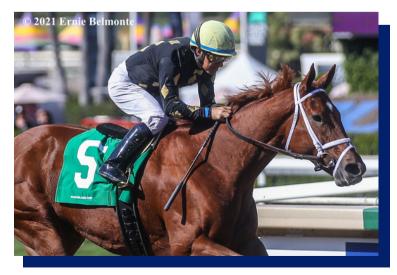

**DON'T CALL ME MARY** won **6 of her 14 career starts**, including the Dr. Teresa Garofalo Memorial Stakes in 1:09 2/5, where she earned a **95 Beyer** and **1/2 Thoro-Graph**, **defeating the previously unbeaten Chub Wagon**, who won 8 stakes races throughout her career.

# HIP 722 DON'T CALL ME MARY

ELITE

El Padrino - Monette, by Not For Love

Handed 8-Time SW Chub Wagon her first defeat in

Teresa Garofalo Memorial S.

In-foal to Standout Sire **Maclean's Music** 

13 length maiden winner