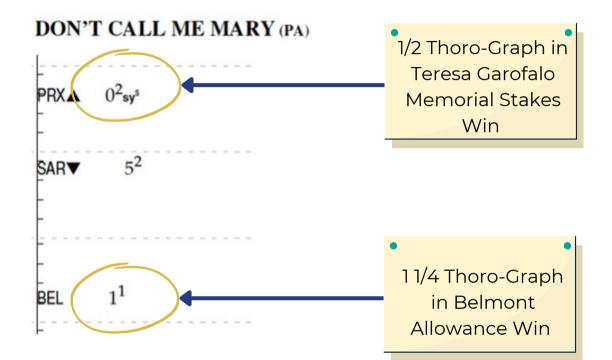

#### DON'T CALL ME MARY: PAST PERFORMANCES

| Don't Call Me Mary<br>Own: The Elkstone Group LLC (Stuart Grant)          | Ch. m. 5 (Mar)<br>Sire: El Padrino (Pulpit) \$5,000<br>Dam: Monette (Not For Love)<br>Br: Richard Simoff (Pa)<br>Tr: Pletcher Todd A | Life 14 6 2 1 \$269,860 95 D.Fst 13 5 2 1 \$195,610 85   2022 1 0 0 \$0 \$68 \$2011 1 0 0 \$74,250 95   2021 8 4 1 \$221,550 95 Synth 0 0 \$0 \$0 \$0 \$0 \$0 \$0 \$0 \$0 \$0 \$0 \$0 \$0 \$0 \$0 \$0 \$0 \$0 \$0 \$0 \$0 \$0 \$0 \$0 \$0 \$0 \$0 \$0 \$0 \$0 \$0 \$0 \$0 \$0 \$0 \$0 \$0 \$0 \$0 \$0 \$0 \$0 \$0 \$0 \$0 \$0 \$0 \$0 \$0 \$0 \$0 \$0 \$0 \$0 \$0 \$0 \$0 \$0 \$0 \$0 \$0 \$0 \$0 \$0 \$0< |
|---------------------------------------------------------------------------|--------------------------------------------------------------------------------------------------------------------------------------|------------------------------------------------------------------------------------------------------------------------------------------------------------------------------------------------------------------------------------------------------------------------------------------------------------------------------------------------------------------------------------------------------------|
| 29Jan22-8Lrl fst 6f 224 :462 :582 1:111 4+ @WhatASum                      | rB100k 68 7/12 9 1116 1115 911 883                                                                                                   | Time Limit (SW/G <sup>3</sup> P) 1221 <sup>1</sup> / <sub>4</sub> Kaylasurus (SW)124 <sup>3</sup> / <sub>4</sub> Princess Kokachin (SW)122 <sup>2</sup> / <sub>4</sub>                                                                                                                                                                                                                                     |
| 28Dec21-7Prx fst 7f 224 :4521:1021:2323↑@MrsClausB                        | 100k 74 4/9 3 31 41 <sup>3</sup> 49 310                                                                                              | Jakarta (SW/G2P)1223 Miss Mosaic (SW)1227 Don't Call Me Mary1261                                                                                                                                                                                                                                                                                                                                           |
| 18Nov21-8Lrl fst 6f 🚯 223 :453 :572 1:10 3↑ @OC 50k/c -N                  | 82 1/5 3 11 <sup>1</sup> 2 11 <sup>1</sup> 2 11 <sup>3</sup> 4                                                                       | Don't Call Me Mary12313 Filled'Esprit (SW)12331 MdmMen123nk                                                                                                                                                                                                                                                                                                                                                |
| 26Sep21-9Bel fst 6½f 222 :4521:09 1:153 3↑ @GIntBImH-                     | G2 <b>75</b> 4/4 4 43 <sup>1</sup> / <sub>2</sub> 410 417 413                                                                        | Bella Sofia (G1W)11931 Lady Rocket (G3W/G2P)1189 Lake Avenue(G2W/G1P)1211                                                                                                                                                                                                                                                                                                                                  |
| 23Aug21-8Prx sly <sup>S</sup> 6f 213 :443 :57 1:092 3↑ €SDrTGrfIN         | 1mB114k 95 3/6 4 2hd 2½ 2½ 11¼                                                                                                       | Don'tCallMeMary1261 ChubWagon (8-timeSW)1283 Cinnabunny(SW)1226                                                                                                                                                                                                                                                                                                                                            |
| 28JIy21-9Sar fst 6f C 224 :454 1:094 3↑ €HnrbIMsH-                        |                                                                                                                                      | Bells the One (G1W)123nk Lake Avenue (G2W/G1P)11923 AintNoElmrs11812                                                                                                                                                                                                                                                                                                                                       |
| 11Jun21–7Bel fst 6½f 223 :4531:1011:1643↑@OC80k/N2x                       | -N 85 5/6 4 42 3½ 14 14½                                                                                                             | Don't Call Me Mary 1234 Truth Hurts (SW / G3P) 1212 Finding Fm 1211                                                                                                                                                                                                                                                                                                                                        |
| 28Mar21-3GP fst 6f 223 :453 :58 1:103 3↑ @OC 25k/N1x                      | -N 80 5/5 5 41 <sup>1</sup> / <sub>2</sub> 3nk 12 14 <sup>3</sup> / <sub>4</sub>                                                     | Don'tCallMe Mary12343 Gitana12553 VictoryCrusade123no                                                                                                                                                                                                                                                                                                                                                      |
| 21Feb21-9GP fst 6½f € 224 :4541:1011:163 44 @OC 25k/N1x                   | -N 81 2/6 3 31 41 <sup>1</sup> / <sub>4</sub> 21 2 <sup>hd</sup>                                                                     | Slam Dunk (G1P)118 <sup>hd</sup> Don't Call Me Mary1185 <sup>3</sup> Heiressindy1184                                                                                                                                                                                                                                                                                                                       |
| 5Sep20-6Sar fst 7f 222 :4511:0931:222 3↑ €Alw 74000N1                     | x 34 6/8 5 73 810 817 8261                                                                                                           |                                                                                                                                                                                                                                                                                                                                                                                                            |
| Previously trained by Aristone Philip T 2020(as of 6/19): (31 4 7 4 0.13) |                                                                                                                                      |                                                                                                                                                                                                                                                                                                                                                                                                            |
| 19Jun20-6Pen fst 6f 214 :444 :5711:094 3↑ €SAlw 31600                     | N1x 69 6/10 3 1½ 12½ 14 14¼                                                                                                          | Don't Call MeMary1204 CapitalQ1206 JessetheGreat122                                                                                                                                                                                                                                                                                                                                                        |
| 10Mar20-9Prx fst 6f 214 :453 :5831:12 @SAlw 41500                         | $N1R$ <b>74</b> 7/7 1 $33\frac{1}{2}$ 33 $22\frac{1}{2}$ $21\frac{1}{4}$                                                             | Cinnabunny (SW)11911 Don't Call Me Mary 12251 Crazy Bea1195                                                                                                                                                                                                                                                                                                                                                |
| 22Feb20-4Prx fst 6f 23 :48 1:0041:14 (F)M d 20000-W                       | 65 2/8 2 1 <sup>1</sup> / <sub>2</sub> 1 <sup>1</sup> / <sub>2</sub> 14 1 <sup>13</sup>                                              | Don't Call Me Mary 12313 KitKtKti12021 LuckyÖlivRos123nk                                                                                                                                                                                                                                                                                                                                                   |
| 27Jan20-4Prx fst 6f 22 :462 :591 1:14 DSM d Sp W                          | t 41k -0 7/10 5 531 76 1029 1022                                                                                                     | Cinnabunny (SW)120 <sup>hd</sup> Run Florence Run12014 Akna1203                                                                                                                                                                                                                                                                                                                                            |

**DON'T CALL ME MARY** won **6 of her 14 career starts**, including the Dr. Teresa Garofalo Memorial Stakes in 1:09 2/5, where she earned a **95 Beyer** and **1/2 Thoro-Graph**, **defeating the previously unbeaten Chub Wagon**, who won 8 stakes races throughout her career.

Don't Call Me Mary wins a Gulfstream allowance by 4 3/4 lengths

**DON'T CALL ME MARY** made her first start for new owner The Elkstone Group a winning one, taking a Belmont Park allowance by 4 1/2 lengths while earning a 1 1/4 Thoro-Graph.

#### DON'T CALL ME MARY: THORO-GRAPH

DON'T CALL ME MARY's **1/2 Thoro-Graph** in the Garofalo Memorial is a *graded quality number* which compares well to **Ce Ce**, **who ran a 1 when winning the G3 Chillingworth** before her G1 Breeders' Cup Filly & Mare Sprint win as well as **Edgeway**, **who paired 2's** when winning the **G3 Rancho Bernardo** and finishing **2nd in the Filly & Mare Sprint**.