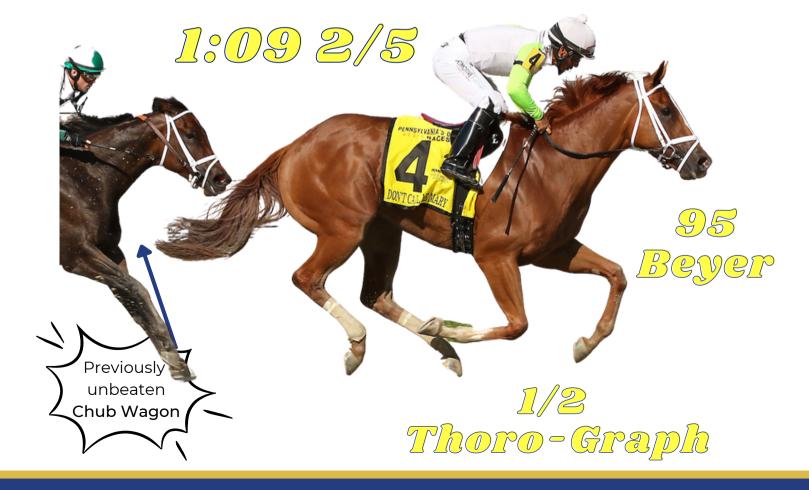

# HIP 722 DON'T CALL ME MARY

ELITE

El Padrino - Monette, by Not For Love

Handed 8-Time SW Chub Wagon her first defeat in

Teresa Garofalo Memorial S.

In-foal to Standout Sire **Maclean's Music** 

13 length maiden winner

**DON'T CALL ME MARY** won **6 of her 14 career starts**, including the Dr. Teresa Garofalo Memorial Stakes in 1:09 2/5, where she earned a **95 Beyer** and **1/2 Thoro-Graph**, **defeating the previously unbeaten Chub Wagon**, who won 8 stakes races throughout her career.