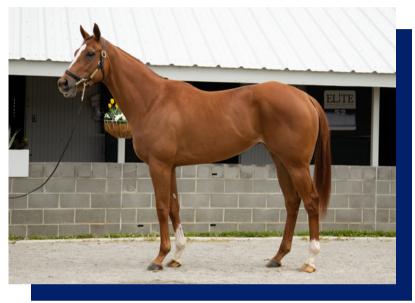

#### LOOKING AHEAD

DON'T CALL ME MARY was a **FAST** stakes winning sprinter, who earned graded quality speed figures on the track.

Don't Call Me Mary

She comes to the sale in-foal to top stallion **Maclean's Music on** *ONE COVER*, who commanded a \$50,000 stud fee in 2022. Her **in-uterine foal is bred for** *speed on top of speed* **and is on a similar cross as MG1W and Champion Jackie's Warrior**.