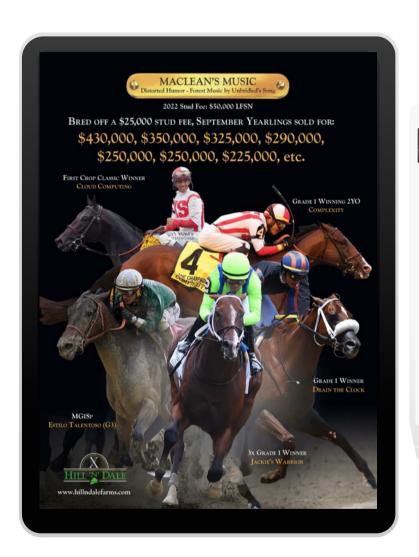

#### MACLEAN'S MUSIC

**DON'T CALL ME MARY** is in-foal to **\$50,000 sire Maclean's Music**, who is responsible for last year's **Champion Sprinter Jackie's Warrior** and **G1 Preakness winner Cloud Computing**, as well as **27 other stakes winners**.

MG1W and Champion Jackie's Warrior is *bred on a similar cross* as DON'T CALL ME MARY's inuterine foal, being that he is **out of an A. P. Indy** *line mare* while **DON'T CALL ME MARY comes** *from an A. P. Indy line stallion*.

Maclean's Music

Jackie's Warrior wins the 2022 G1 Churchill Downs

Cloud Computing wins the 2017 G1 Preakness