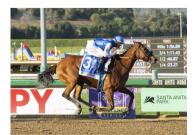

## Keeneland November Selling Friday, November 11

BATIK, who was a **\$240,000 yearling**, comes from one of the best female families in the stud book, which is responsible for G1 Alabama winner and Breeders' Cup Distaff runner-up Dunbar Road and recent G2 winner Private Mission, who Is new to the page since being purchased as well as Kentucky Oaks winner Secret Status.