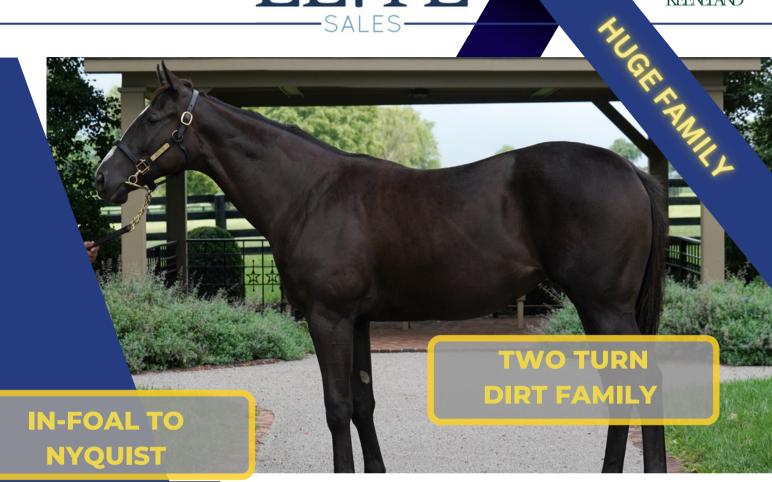

## **PASSPORT**

ELITE

-SALES

Selling FrIday, November 11 in Barn 8

Foal in-utero bred on similar cross as Champion 2yo filly

## **VEQUIST**

Mares in-foal to Nyquist averaged \$272,142 last year

Foals by Into Mischief, Uncle Mo and Quality Road in the

pipeline under her 1st dam