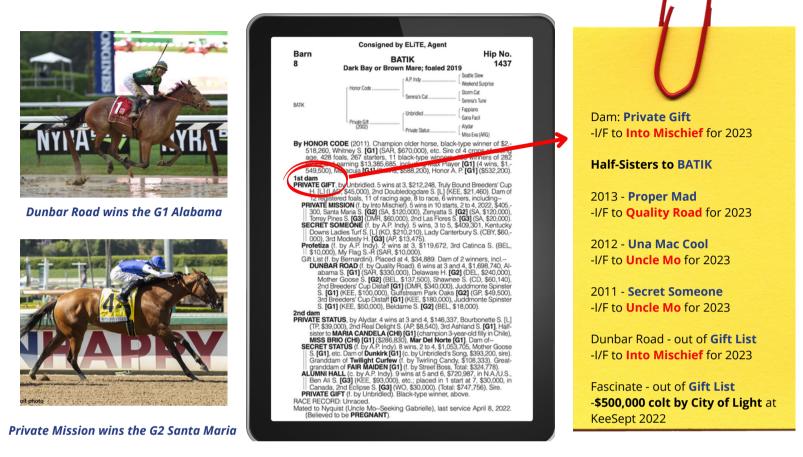

## Keeneland November Selling Friday, November 11

BATIK, who was a **\$240,000 yearling**, comes from one of the best female families in the stud book, which is responsible for G1 Alabama winner and Breeders' Cup Distaff runner-up Dunbar Road and recent G2 winner Private Mission, who Is new to the page since being purchased as well as Kentucky Oaks winner Secret Status.