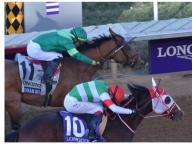

## Keeneland November Selling Friday, November 11

BATIK, who was a **\$240,000 yearling**, comes from one of the best female families in the stud book, which is responsible for G1 Alabama winner and Breeders' Cup Distaff runner-up Dunbar Road and recent G2 winner Private Mission, who Is new to the page since being purchased as well as Kentucky Oaks winner Secret Status.