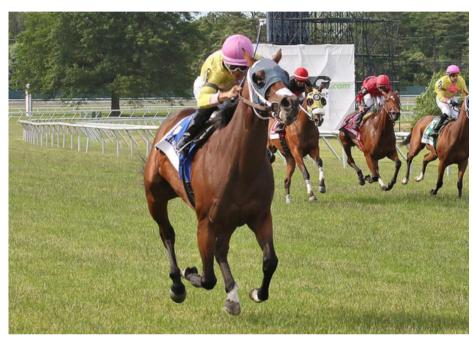

A BIT OF BOTH dominates the Honey Bee Stakes at Monmouth.

A BIT OF BOTH earned her third Stakes win in the OBS Sprint in November of her 3-year-old season, a win which marked her 6th victory of the year, while also earning a 91 Beyer Speed Figure and a career-best 3 1/4 Thoro-Graph figure.