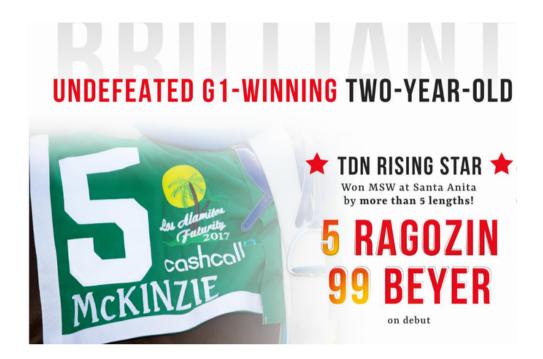

Mated to McKinzie (Street Sense--Runway Model), last service February 27, 2022. (Believed to be PREGNANT).

# Mating Notes:

A BIT OF BOTH is carrying her first foal.

Mated to MCKINZIE (Street Sense)

1-cover; Feb 27

# **IN-FOAL TO MCKINZIE**

A BIT OF BOTH is offered carrying her first foal by new Gainesway stallion MCKINZIE.

An undefeated, Grade 1 winning 2-year-old, MCKINZIE was the FASTEST 2-year-old of 2017 by 1.5 points on the Ragozin sheets. This precocious talent carried on to his 3- and 4-year-old seasons as MCKINZIE consistently ran the best speed figures of any stallion that retired to stud in 2021.