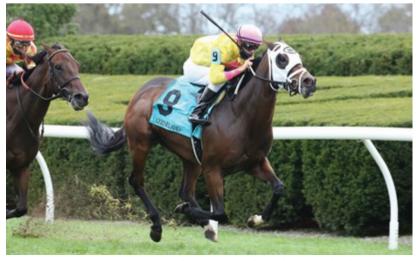

A BIT OF BOTH wins an allowance over the turf at Keeneland.

# **PAST PERFORMANCES**

Making her turf debut in the Honey Bee Stakes at Monmouth Park in her very next start, A BIT OF BOTH responded with a 2 1/2-length score where she defeated three Stakes Winners including the G3W/G2P QUEEN OF BERMUDA.