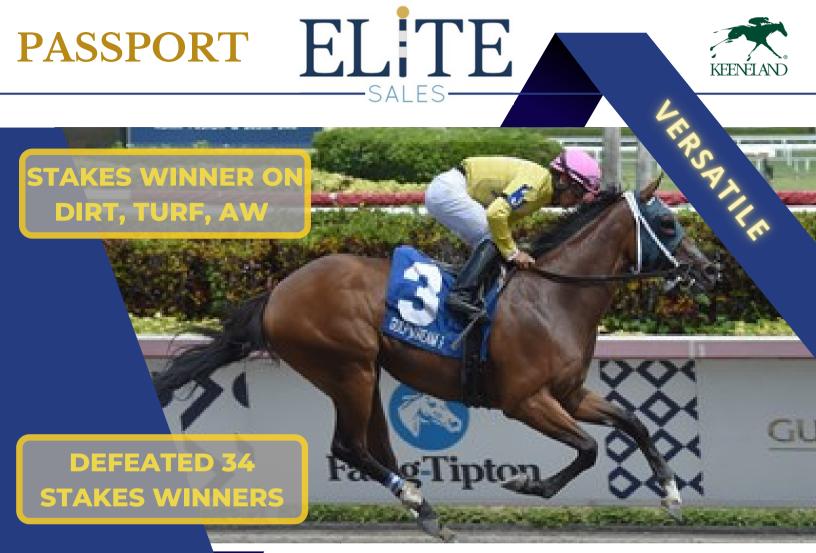

# **✓ 4-TIME STAKES WINNER**

- ✓ MULTI-SURFACE: Stakes winner on DIRT, TURF, and AW
- ✓ PRECOCIOUS: Debut winner by 11 3/4-lengths on dirt;
  83 Beyer, 6 1/2 Thoro-Graph
- ✓ **Defeated 34 STAKES WINNERS** throughout her career
  - ✓ In-foal to McKINZIE

After **breaking her maiden by 11 % lengths** over the Gulfstream dirt in September of her two-year-old season (Click to view Race Replay), A BIT OF BOTH went on to become a **4-time SW throughout the course of her career**, winning stakes races on the **dirt**, **turf and all-weather** during her three-year-old season.