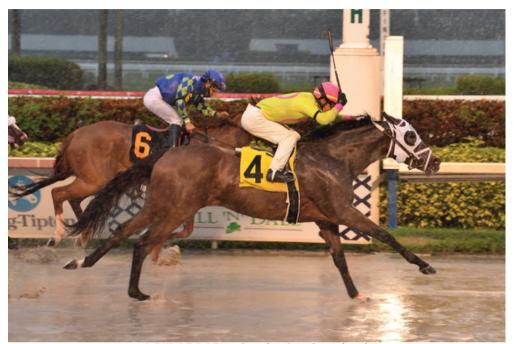

Running over the slop in the Captiva Island Stakes in March of 2021, A BITH OF BOTH **rallied late to overtake the SW MISS AURAMET** to win by a half-length (click to view race replay). All in all, A BIT OF BOTH **defeated an astounding 34 Stakes winners throughout the course of her career.** 

A BIT OF BOTH wins the Captiva Island Stakes.