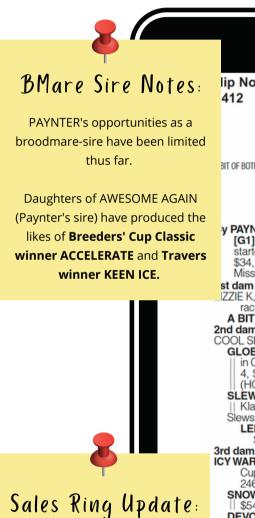

## **PEDIGREE**

A BIT OF BOTH is by the Haskell winner PAYNTER out of LIZZIE K, who comes from a long line of Stakes producing mares. Her 2nd dam, COOL SLEW (Seattle Slew), produced two Stakes winners and is the dam of a Stakes winning producer. Her 3rd dam is also the granddam of G1 FOREGO winner WIN WIN.

The JUSTIFY yearling out of Slew's Golden Rule sold to M. V. Magnier at the '22 Saratoga sale for

\$1,100,000

[G1] (MTH, \$600,000), etc. Sire of 6 crops of racing age, 489 foals, 359 starters, 22 black-type winners, 264 winners of 860 races and earning \$34,137,196, including champion Knicks Go [G1] (\$9,258,135), and of Miss Leslie [G2] (\$873,530), Lazy Daisy [G2]. Sire of dams of winners.

ZZIE K, by High Fly. 4 wins at 3 and 4, \$57,415. Dam of 6 registered foals, 5 of racing age, including a 2-year-old of 2022, 4 to race, 3 winners, including- **A BIT OF BOTH** (f. by Paynter). Black-type winner, see record.

COOL SLEW, by Seattle Slew. Winner at 3, \$25,605. Dam of--

GLOBETROTTER (c. by Street Cry (IRE)). Winner in 2 starts at 2, \$157,500, in Canada, Grey Breeders' Cup S. [G3] (WO, \$150,000); winner at 2 and 4, \$134,800, in N.A./U.S., 2nd Charles Whittingham Memorial H. [G1] (HOL, \$60,000). (Total: \$295,154). Sire.