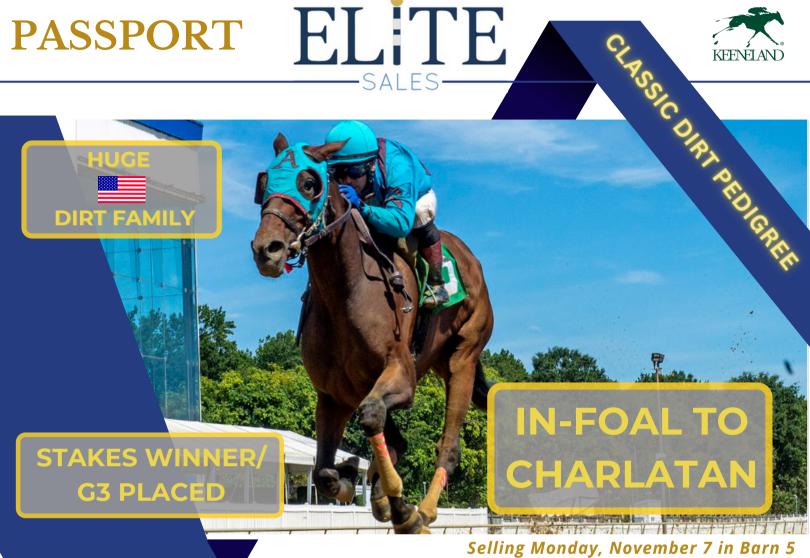

### **PASSPORT**

#### **OVERVIEW**

Huge American Dirt Pedigree

In-foal to HOT, YOUNG SIRE CHARLATAN

From the family of G1W MOR SPIRIT & G1W STELLAR WIND

#### **IN-FOAL TO CHARLATAN**

WICKED AWESOME is offered back in infoal on 1 cover (May 3) to the highly-anticipated, brilliant G1W CHARLATAN (Speightstown) who took the G1 Arkansas Derby by 6-lengths as well as the G1 Malibu by 4-1/2 lengths during his brilliant racing career.

This Stakes Winning/Grade 3 placed mare is offered in-foal on 1-cover to the brilliantly fast CHARLATAN. She hails from a deep family of Graded Stakes winners and Graded Stakes producers of dirt routers. While she had the stamina to win going 2-turns on the dirt, she also had speed, earning several GSW quality figures.