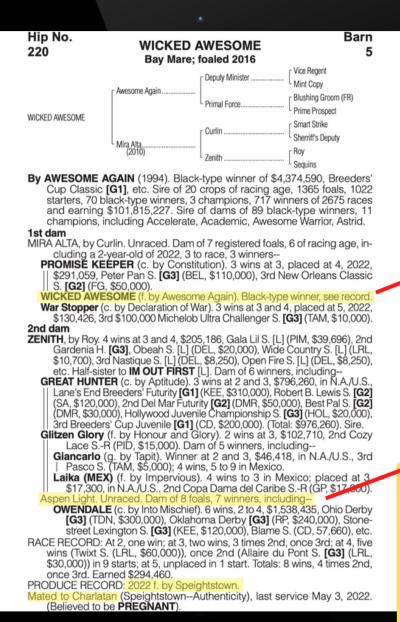

#### WICKED AWESOME: PRODUCE RECORD

WICKED AWESOME's first foal is a quality filly by perennial top-20 sire in the U.S. SPEIGHTSTOWN. The foal is currently being raised at WinStar and is bred on an A-rated cross as she is similarly bred to GSW dirt sprinters G3

Commonwealth winner BOBBY'S WICKED ONE and G2 Eight Belles winner BENNER ISLAND.

SPEIGHTSTOWN - WICKED AWESOME '22 Filly foaled 4/7/22

#### **IN-FOAL TO CHARLATAN**

WICKED AWESOME is offered back in infoal on 1 cover (May 3) to the highly-anticipated, brilliant G1W CHARLATAN (Speightstown) who took the G1 Arkansas Derby by 6-lengths as well as the G1 Malibu by 4-1/2 lengths during his brilliant racing career.

WICKED AWESOME is the half-sister to the \$200,000+ earner and Graded Black Type Placed runner WAR STOPPER (Declaration of War). She is also the half-sister to PROMISE KEEPER, winner of the G3 Peter Pan.

MIRA ALTA, dam of Wicked Awesome, is in-foal to ESSENTIAL QUALITY (Tapit).