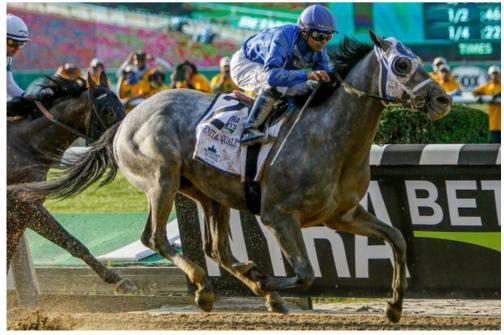

#### **IN-FOAL TO CHARLATAN**

WICKED AWESOME is offered back in infoal on 1 cover (May 3) to the highly-anticipated, brilliant G1W CHARLATAN (Speightstown) who took the G1 Arkansas Derby by 6-lengths as well as the G1 Malibu by 4-1/2 lengths during his brilliant racing career.

It's hard to forget just how **brilliant** CHARLATAN was on the racetrack, where he posted a **105 Beyer in his debut** before winning the **9-furlong G1 Arkansas Derby in just his** *third start*.

CHARLATAN dominates the G1 Malibu.