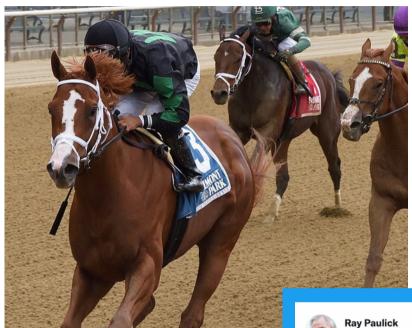

#### **PEDIGREE**

PROMISE KEEPER, one of CONSTITUTION's first "Saturday" horses, broke his Maiden at Gulfstream by a wide 5-lengths and backed that up with another dominant 5-length score in a Keeneland N1X before taking the G3 Peter Pan by 2 1/2-lenghts defeating SW/G3P NOVA RAGS.

₾

@raypaulick

G3 Peter Pan winner Promise Keeper gives Todd Pletcher another potential G1 Belmont Stakes runner. Pletcher: "Historically, the Peter Pan has been a good prep for the Belmont. I'll talk to the connections about it, but that was amongst the discussions leading into this"... 1/2

Racing Dudes @racing\_dudes · May 8, 2021

Nice edition of the **Peter Pan**. **Promise Keeper** looks the goods. Nova Rags ran great. Needs cutback.

PROMISE KEEPER wins the G3 Peter Pan.

sdhorserace @sdhorserace · May 8, 2021

**Promise Keeper** (3-2) lives-up to his billing or you could say he "kept his promise," fighting-off a determined bid by Nova Rags to win the G3 **Peter Pan** for 3-YO's at Belmont Park, a prep for the Belmont Stakes.

@luissaezpty / @PletcherRacing. 3-2-1-5

Eric DeCoster @ericdecoster\_ · Feb 6, 2021

**Promise Keeper** went way too fast for his on good and still won for fun... My favorite colt from the 2019 **Keeneland** September sale is certainly one to keep an eye on!