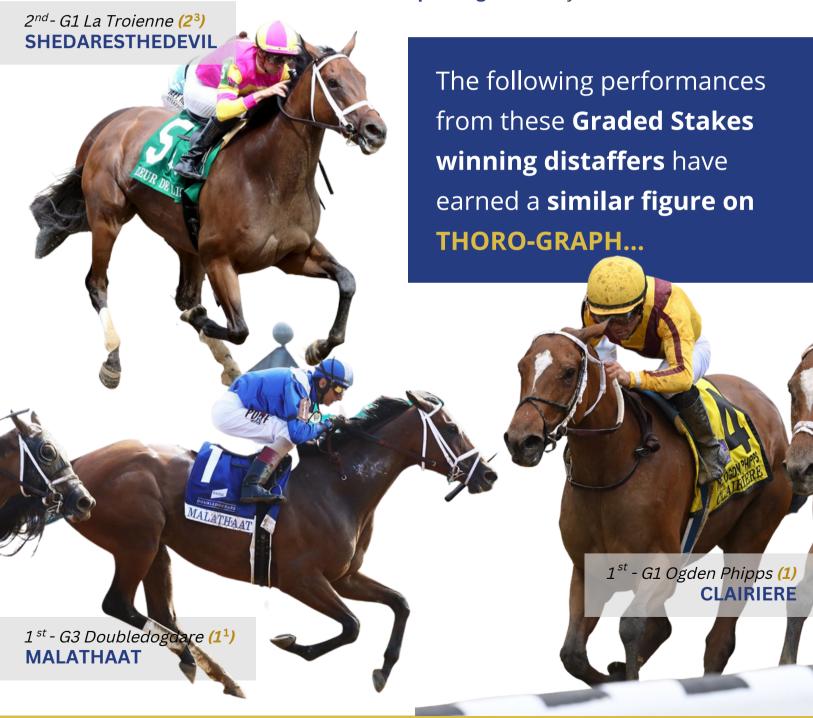

#### SPEED FIGURES

In the 2nd leg of her 3-race win streak as a 4-year-old, WICKED AWESOME dusted the field at Pimlico to win by 10 3/4-lengths going 1 1/16-miles. She cruised around the far turn while traveling 4-wide and drew off a dominant winner under a hand ride. In this victory she earned a monstrous 1 THORO-GRAPH, a Graded Stakes winning caliber speed figure for filly and mare dirt routers.

### DID YOU KNOW?

WICKED AWESOME ran a GSW caliber 1-THORO-GRAPH. That's a wickedly good speed figure.

Please let us know if you need any further information.

BRAD WEISBORD

Managing Partner

Cell: (516) 297-5021