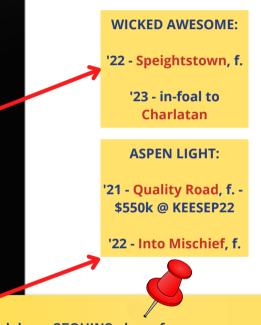

#### WICKED AWESOME: PRODUCE RECORD

WICKED AWESOME's first foal is a quality filly by perennial top-20 sire in the U.S. SPEIGHTSTOWN. The foal is currently being raised at WinStar and is bred on an A-rated cross as she is similarly bred to GSW dirt sprinters G3

Commonwealth winner BOBBY'S WICKED ONE and G2 Eight Belles winner BENNER ISLAND.

SPEIGHTSTOWN - WICKED AWESOME '22 Filly foaled 4/7/22

MG1W STELLAR WIND (by Curlin). 10 wins.
Champion 3-year-old filly. Apple Blossom
[G1], Santa Anita Oaks [G1], Beholder [G1],
2x Clement Hirsch [G1], Zenyatta [G1], etc.
dam of--

'21 Justify, c.
'22 Into Mischief, f.
'23 in-foal to Into Mischief