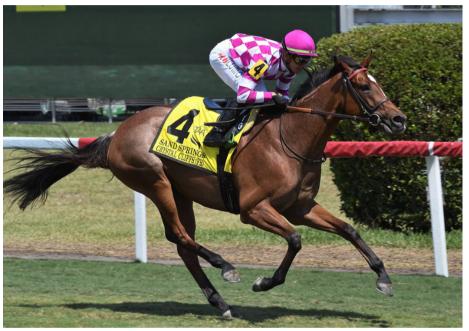

#### Sands Springs Stakes

CRYSTAL CLIFFS kicked off her 2022 season with a **stylish win in the Sands Springs Stakes by 2 3/4lengths** at Gulfstream Park where she earned a **lifetime best 94 Beyer**, CRYSTAL CLIFFS stepped back up to Graded Stakes company contesting in the **G3 Gallorette on Preakness** Weekend at Pimlico. (Click to view race replay).

 This was a dominant performance by CRYSTAL
 CLIFFS who came rolling home under Tyler Gaffalione. She DOMINATED today.
 -TVG commentator Larry Collmus

#4 Crystal Cliffs scores in the Sand Springs Stakes at Gulfstream Park! Congrats to connections Trainer @GrahamMotion, Owners Michael Dubb, Madaket Stables et. all & rider @Tyler\_Gaff!