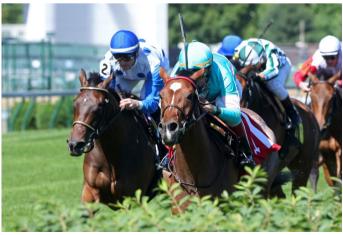

#### **3-YEAR-OLD SEASON**

A **juvenile winner by 8-lengths over a mile in France**, CRYSTAL CLIFFS burst onto the scene here in the U.S. with a **thrilling 1 3/4 length victory against allowance company at Churchill Downs** where she earned an **89 Beyer** <u>(click to watch race replay)</u>.

CRYSTAL CLIFFS bursts onto the scene in the U.S. with a thrilling Alw-N1X win at CD.

In her next start, CRYSTAL CLIFFS stepped up into **Graded Stakes company** where she **went off as the favorite in the G3 Regret**. She turned in another impressive effort despite a less than ideal trip but ultimately finished **second by a head to future G1W HARVEY'S LIL GOIL** who went on to win the **G1 QE2 at Keeneland** later that fall before finishing **3rd in the G1 Breeders' Cup Filly/Mare Turf against older company.** 