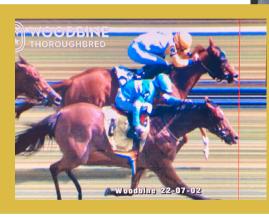

#### G2 Canadian

CRYSTAL CLIFFS is edged out by a nostril in the G2 Canadian last out.

**CLICK TO WATCH G2 CANADIAN REPLAY** 

CRYSTAL CLIFFS looked to notch a pair of G2 wins coming back in the G2 Canadian after her G2 Nassau win. Sent off as the favorite, she gamely dueled down the lane after being swung 6wide around the far turn. Digging in, she was ultimately nosed on the wire in a tight head bob.