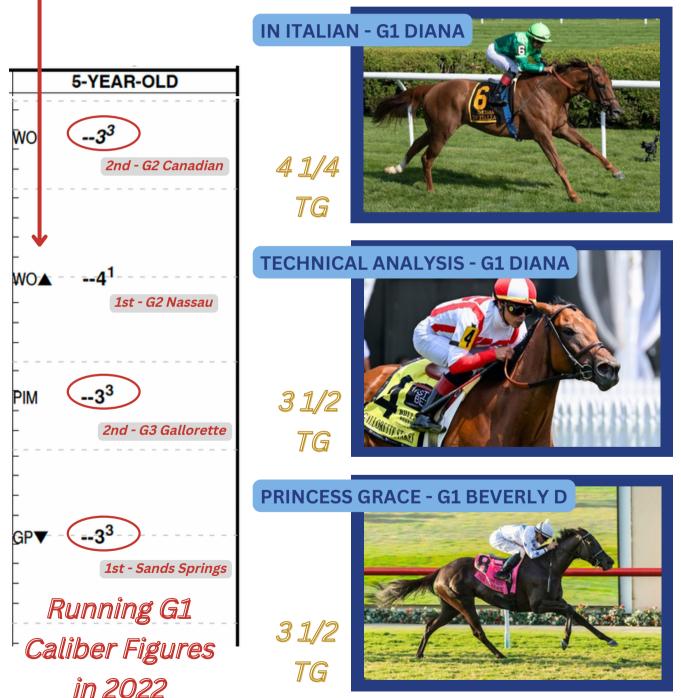

For this effort CRYSTAL CLIFFS **paired a 3-3/4 Thoro-Graph** which **compares favorably to the field of the G1 First Lady** at Keeneland's opening weekend.

#### SPEED FIGURES

CRYSTAL CLIFFS has run a lifetime best 3-3/4 Thoro-Graph three times in 2022. This Thoro-Graph is a Grade 1 caliber figure and shows that CRYSTAL CLIFFS has Grade 1 talent. This figure also stacks up well against the field of the G1 First Lady which was won by MG1W IN ITALIAN opening weekend at Keeneland.