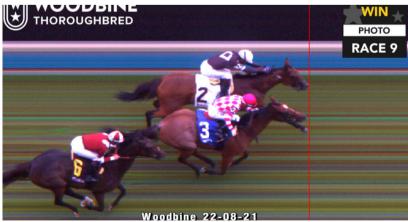

#### G2 Nassau

It was clear that CRYSTAL CLIFFS had the **talent to be a Grade 1 quality filly in her 3year-old season**, however she was **unlucky and didn't get the chance to show it due to a soft tissue injury** which forced her to the sidelines. However, she found her best stride in 2022 as a 5-year-old, highlighted by her **win in the G2 Nassau** where she **rallied from 5-wide at the top of the stretch**, fighting hard down the lane to get up in the shadow of the wire.

CRYSTAL CLIFFS (outside) and LADY SPEIGHTSPERE dead-heat for the win in the G2 Nassau.

CLICK TO WATCH G2 NASSAU REPLAY