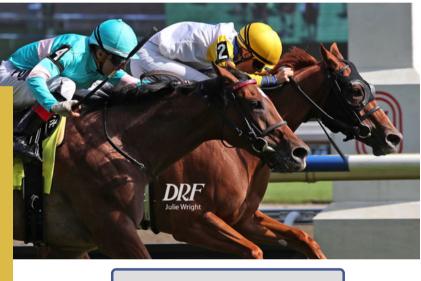

#### Sands Springs Stakes

CRYSTAL CLIFFS kicked off her 2022 season with a **stylish win in the Sands Springs Stakes by 2 3/4lengths** at Gulfstream Park where she earned a **lifetime best 94 Beyer**, CRYSTAL CLIFFS stepped back up to Graded Stakes company contesting in the **G3 Gallorette on Preakness** Weekend at Pimlico. (Click to view race replay).

 This was a dominant performance by CRYSTAL
 CLIFFS who came rolling home under Tyler Gaffalione. She DOMINATED today.
 -TVG commentator Larry Collmus

#4 Crystal Cliffs scores in the Sand Springs Stakes at Gulfstream Park! Congrats to connections Trainer @GrahamMotion, Owners Michael Dubb, Madaket Stables et. all & rider @Tyler\_Gaff!