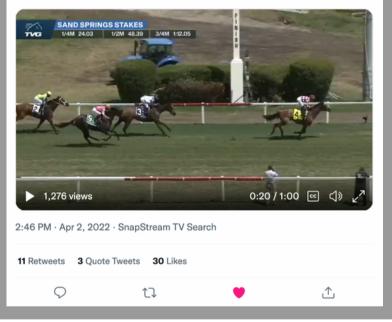

#### Sands Springs Stakes

CRYSTAL CLIFFS kicked off her 2022 season with a **stylish win in the Sands Springs Stakes by 2 3/4lengths** at Gulfstream Park where she earned a **lifetime best 94 Beyer**, CRYSTAL CLIFFS stepped back up to Graded Stakes company contesting in the **G3 Gallorette on Preakness** Weekend at Pimlico. (Click to view race replay).

 This was a dominant performance by CRYSTAL
 CLIFFS who came rolling home under Tyler Gaffalione. She DOMINATED today.
 -TVG commentator Larry Collmus

#4 Crystal Cliffs scores in the Sand Springs Stakes at Gulfstream Park! Congrats to connections Trainer @GrahamMotion, Owners Michael Dubb, Madaket Stables et. all & rider @Tyler\_Gaff!