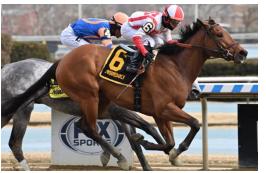

## ANALYSIS

After kicking off his 3-year-old season with back to back wins on the NYRA circuit, ELECTABILITY was stepped up in class, contesting in the G3 Peter Pan. Finishing 3rd in the G3 Peter Pan, he then went on to run 2nd in the Pegasus S. at Monmouth on 6/18 behind HOME BREW who will likely head to the G1 Haskell next.

After running 3rd behind the ultra-impressive WE THE PEOPLE in the G3 Peter Pan, ELECTABILITY turned in a **runner-up effort in the Pegasus S**. last out. **Breaking through the gates prior to the start**, he pressed the pace throughout the 8.5f test. **Dueling between rivals** as the field entered the stretch, ELECTABILITY dug-in gamely outside of CYBERVIKING, putting him away by 6-1/2 lengths (click to view race replay).