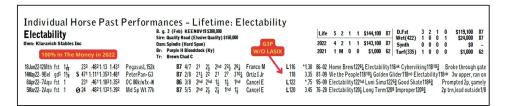

## **DRF PPs**

In his dirt debut, ELECTABILITY earned a strong 87 Beyer when breaking his maiden going 1-mile early this year. Pressing the pace on the outside, he gamely dug-in in the stretch and prevailed to win by a 1/2-length (click to watch race replay). Next out, he sat a similar trip to win his Alw-N1X (click to watch race replay).

After running 3rd behind the ultra-impressive WE THE PEOPLE in the G3 Peter Pan, ELECTABILITY turned in a **runner-up effort in the Pegasus S**. last out. **Breaking through the gates prior to the start**, he pressed the pace throughout the 8.5f test. **Dueling between rivals** as the field entered the stretch, ELECTABILITY dug-in gamely outside of CYBERVIKING, putting him away by 6-1/2 lengths (click to view race replay).