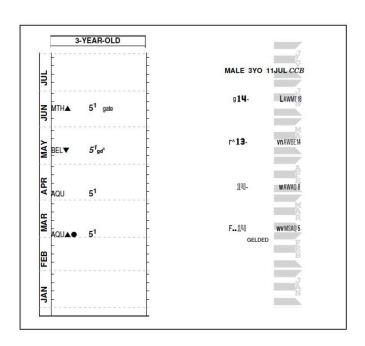

## ANALYSIS

After kicking off his 3-year-old season with back to back wins on the NYRA circuit, ELECTABILITY was stepped up in class, contesting in the G3 Peter Pan. Finishing 3rd in the G3 Peter Pan, he then went on to run 2nd in the Pegasus S. at Monmouth on 6/18 behind HOME BREW who will likely head to the G1 Haskell next.

## **DRF PPs**

In his dirt debut, ELECTABILITY earned a strong 87 Beyer when breaking his maiden going 1-mile early this year. Pressing the pace on the outside, he gamely dug-in in the stretch and prevailed to win by a 1/2-length (click to watch race replay). Next out, he sat a similar trip to win his Alw-N1X (click to watch race replay).

After running 3rd behind the ultra-impressive WE THE PEOPLE in the G3 Peter Pan, ELECTABILITY turned in a **runner-up effort in the Pegasus S**. last out. **Breaking through the gates prior to the start**, he pressed the pace throughout the 8.5f test. **Dueling between rivals** as the field entered the stretch, ELECTABILITY dug-in gamely outside of CYBERVIKING, putting him away by 6-1/2 lengths (click to view race replay).