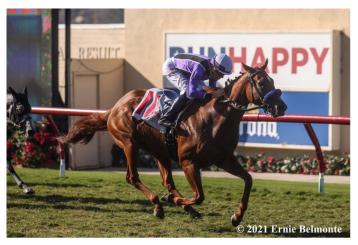

Two starts back, NORMA JEAN B. won the Glendale Stakes by a widening 1-1/4 lengths after flying home in the stretch (click to view race replay).