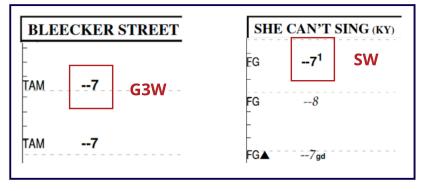

To put that number in perspective, the undefeated BLEECKER STREET earned a (7) when winning the G3 Endeavour over 8.5f at Tampa Bay Downs this winter while SHE CAN'T SING, who won back-to-back stakes races over the turf at Fair Grounds this winter, got a (71) when winning the Al Stall Memorial in February.