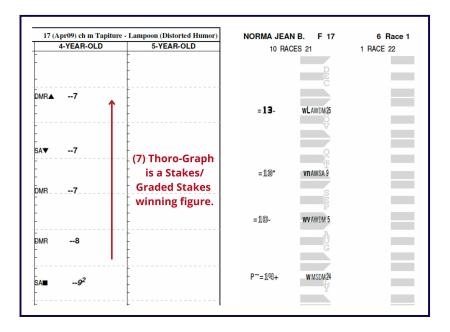

## **THORO-GRAPH & RAGOZIN**

Not only does NORMA JEAN B. show improvement in her Beyer Speed Figures, but she has also taken a significant step forward on Thoro-Graph, earning a career-best (6) in her latest start, a number which would put her in contention in Stakes company.

Norma Jean B has **never been off the board** in 8 starts over the firm turf with her only off the board finish coming over ground rated "good" at the Keeneland spring meet.

She is running top figures in 2022, having earned career-best numbers two starts back with a 6 Thoro-Graph and an 89 Beyer Speed Figure.