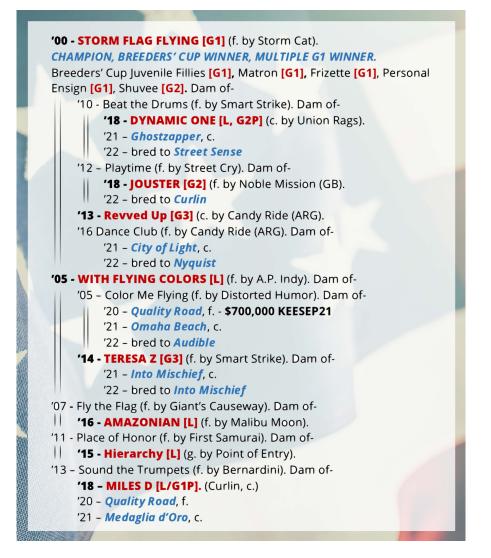

1<sup>st</sup> dam

RAISE THE FLAG, by AWESOME AGAIN. Winner. Dam of-

- '16 **STAND FOR THE FLAG** (f by Super Saver). Winner. \$285,840.
  - '17 Stand Tall (f. by Uncle Mo). Winner at 3 and 4. \$228,240.
- '19 Twodogsfourcats (f. by Mastery). Placed at 2. \$15,270.
- '20 Honor Code, f.
- '21 Mastery, c.
- '22 bred to Twirling Candy

### 2<sup>nd</sup> dam

MY FLAG [G1], by Easy Goer.

```
BREEDERS CUP WINNER, MULTIPLE G1 WINNER.
```

Breeders' Cup Juvenile Fillies [G1], Ashland S. [G1], Coaching Club America Oaks [G1], Bonnie Miss S. [G2], 3<sup>rd</sup> Belmont S. [G1], etc. Half-sister to MINER'S MARK [G1], TRADITIONALLY [G1], Our Emblem [G1], Salute [G2], Proud and True [G3]. Dam of-

```
'99 - On Parade [G3] (f. by Storm Cat). Dam of-
```

- '03 PARADING [G2] (c. by Pulpit).
- '07 Protesting [G2] (f. by A.P. Indy). Dam of-
  - '15 BREAKING THE RULES [L], (c. by War Front).

```
'16 - PERFORMER [G3], (c. by Speightstown).
```

'12 - Coming Attraction (f. by Tapit). Winner. Dam of-

'21 – Uncle Mo, f.

- '22 bred to Street Sense
- '14 Parade [G3] (f. by Tapit). Dam of-
  - '21 **Speightstown**, c.

'22 – bred to Justify

'16 - Peace Parade (f. by War Front). Dam of-

```
'21 - Candy Ride, f.
```

'22 - bred to Speightstown

## PEDIGREE

The page is already littered with Black Type and the **updates keep rolling in** with Todd Pletcher-trainee **DYNAMIC ONE** (Union Rags) running 2nd in the **G2 Wood Memorial** before winning the **Curlin S. at Saratoga**. Most recently, **MILES D** (Curlin) earned his first Black Type win in the **Discovery S**. after his 3rd place finish in the **G1 Travers** for Peter Brant, Bob LaPenta, and trainer Chad Brown.