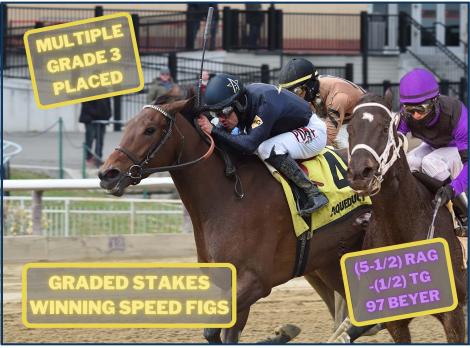

# PASSPORT ELITE

PORTAL CREEK runs a game 2<sup>nd</sup> in the G3 Distaff H. behind G1W Paris Lights.

OVERVIEW

DIRT SPEED

2nd beaten a 1/2-length by G1W PARIS LIGHTS

TWO TIME GRADE 3 PLACED

CAREER BEST FIGURES: **97 Beyer**, **5**<sup>1/2</sup> **Ragozin**, (-**0**<sup>2</sup>) **Thoro-Graph** 

# PAST PERFORMANCES

Following a **couple more allowance scores**, PORTAL CREEK was sent to New York to contest the **G3 Go For Wand**. After **setting a very fast pace**, she was **collared in the shadow of the wire**, running 2nd, beaten just a neck while **earning a career-best 97 Beyer Speed Figure** and a (-0<sup>2</sup>) **Thoro-Graph figure (Click to view Race Replay)**. PORTAL CREEK finished over **12 lengths clear of the 3rd place finisher**.

# LOOKING AHEAD

PORTAL CREEK was a **durable racehorse with dirt speed**. She held her own against Graded Stakes company when posting **two narrow 2nds in Grade 3s on the tough NYRA circuit WITHOUT LASIX**. Throughout her 31 race career, she posted 8 victories and earned **Graded Stakes winning quality speed figures**. Her career-best figures were a **97 Beyer**, **5**<sup>1/2</sup> **Ragozin**, **and** (-0<sup>2</sup>) **Thoro-Graph**.