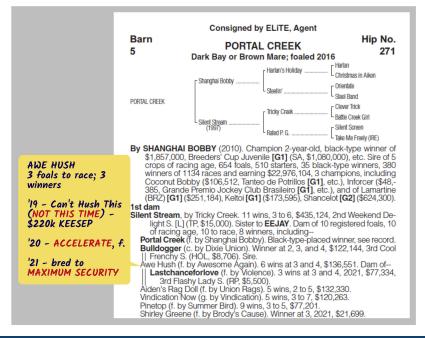

#### PEDIGREE

PORTAL CREEK is out of the Stakes placed mare SILENT STREAM who is the dam of 10 registered foals, 10 to race, with 8 winners including 2 Black Type performers and 1 Black Type producer, AWE HUSH. From AWE HUSH's 3 foals to race, she has produced 3 winners including the Stakes placed Lastchanceforlove (Violence). Her 2-year-old by NOT THIS TIME brought \$220,000 as a KEESEP yearling and she has a yearling filly by Breeders' Cup Classic winner ACCELERATE in the pipeline. She is currently in foal to MAXIMUM SECURITY.