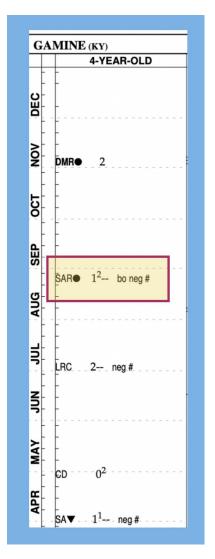

#### SPEED FIGURES

Her **lifetime best (-1<sup>2</sup>) Thoro-Graph** is the same figure given to **MG1W CE CE** for her win in the 2021 **G1 Breeders' Cup Filly/Mare Sprint** and champion **MG1W GAMINE** for her win in the 2021 **G1 Ballerina.** 