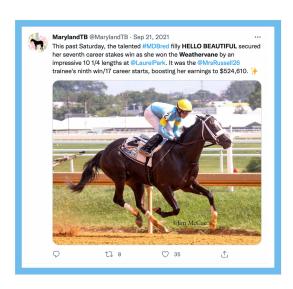

She came back just a month later to win the Safely Kept S. by 3-lengths earning her second **96 Beyer** and a **(0<sup>2</sup>) Thoro-Graph (Click to view Race Replay).** 

As a 4-year-old, HELLO BEAUTIFUL added **4-more Stakes victories** to her record, earning a **90+ Beyer in each**. After handily taking the **Alma North S**. by **3**<sup>3/4</sup>-lengths, she dominated the Weathervane S. in her next start by a whopping **10**<sup>1/4</sup>-lengths earning a **91 Beyer and blisteringly quick (-1**<sup>2</sup>) **Thoro-Graph**.

In her very next start,
HELLO BEAUTIFUL
notched her 8th lifetime
Stakes win with a
repeat victory in the
Maryland Million
Distaff making her the
first horse in over 5 years
to have won 3 editions of
the race (Click to view
Race Replay).