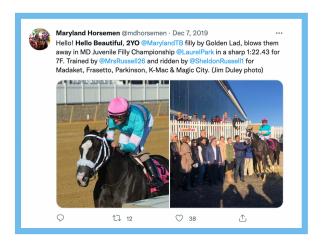

HELLO BEAUTIFUL has been a dominant figure in the Midlantic-region filly & mare sprint division since her juvenile season.

After recording her first Stakes win by 3<sup>3/4</sup> lengths in the Maryland Million Lassie (Click to view Race Replay), HELLO BEAUTIFUL dominated the Juvenile Fillies Championship in a tour de force going 7-furlongs in 1:22.43- over a full second faster than the male division of this race (Click to view Race Replay).

She earned a **HUGE 95 Beyer** for this 11-length romp and closed out the season as the **FASTEST 2-YEAR-OLD FILLY OF 2019 by all metrics**. Her 95 Beyer was the **3**<sup>rd</sup> **highest figure given to ANY 2-year-old that year.** 

## FASTEST 2-YEAR-OLD FILLY OF 2019 95 Beyer | 8 Ragozin | 1 Thoro-Graph