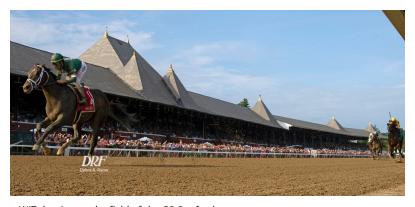

HELLO BEAUTIFUL earns a (-12) Thoro-Graph for her win in the Weathervane S.

She came back just a month later to win the Safely Kept S. by 3-lengths earning her second **96 Beyer** and a **(0<sup>2</sup>) Thoro-Graph (Click to view Race Replay).** 

As a 4-year-old, HELLO BEAUTIFUL added **4-more Stakes victories** to her record, earning a **90+ Beyer in each**. After handily taking the **Alma North S**. by **3**<sup>3/4</sup>-lengths, she dominated the Weathervane S. in her next start by a whopping **10**<sup>1/4</sup>-lengths earning a **91 Beyer and blisteringly quick (-1**<sup>2</sup>) **Thoro-Graph**.