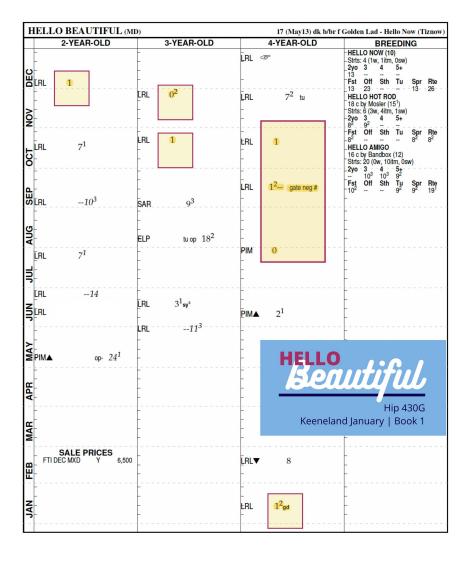

#### PAST PERFORMANCES

| Hello Beautiful<br>Own: Madaket Stables LLC Frassetto, Albert | Dk. b or b. f. 4 (May) EASDEC18 \$5,500 Sire: Golden Lad (Medaglia d'Oro) \$5,000 Dam: Hello Now (Tiznow) Br: Hillwood Stables, LCC (Md) Tr: Russell Brittany T |                             | 202<br>2020 |                | 1 \$582,570<br>0 \$265,460<br>0 \$150,552 | 91 Wet(402)<br>Synth               | 13 8<br>2 2<br>0 0<br>3 0 | 0 (                 | \$467,382<br>\$91,122<br>\$0<br>\$24,066 |
|---------------------------------------------------------------|-----------------------------------------------------------------------------------------------------------------------------------------------------------------|-----------------------------|-------------|----------------|-------------------------------------------|------------------------------------|---------------------------|---------------------|------------------------------------------|
| 230ct21-7Lrl fst 7f 222 :4531:0921:2213+@@Mdl                 | IIDstfB100k 91 2/6 4 12 11½ 13½ 13½ To                                                                                                                          | ledo J L122 *.:             | 20 94-1     | 13 Hello Beaut | tiful1223 <mark>y malil</mark>            | bu Beauty118ng St                  | reet Lut                  | 1181                | Pace, dr                                 |
| 18Sep21-4Lrl fst 6f 221 :451 :5641:0923+@Wethi                | raneB99k <b>90</b> 2/5 1 15 16 18 110½ To                                                                                                                       |                             |             |                |                                           | Ck1202 NvrEnogh                    |                           |                     |                                          |
| 11Jly21-4Pim fst 6f S 232 :454 :5721:0933+⊕Almal              | orthB99k <b>91</b> 1/5 2 11½ 1½ 12 13¾ Ru                                                                                                                       |                             |             |                |                                           | On Mischief 122nk F                |                           |                     |                                          |
| 3Jun21-9Pim fst 6f 221 :451 :5711:1013+@ShneA                 | gainB95k <b>91</b> 2/8 3 11½ 12½ 11½ 2nk Ru                                                                                                                     | ssell S L124 2.5            | 0 6xSV      | V Chub Wago    | n 122nk Hello Be                          | eautiful124 <mark>3 P</mark> aisle | vSingin                   | 1221Rai             | l, pace, gam                             |
| 0Feb21-7Lrl fst 7f ⊕ 223 :4521:10 1:23 4+ @BFrtc              | e-G3 74 8/8 1 2½ 2hd 23 56¾ Ru                                                                                                                                  | ssell S 120 *.              | 40 83-1     | 12 Hibiscus Pu | unch12021 Estil                           | lo Talentoso 120-2                 | MG2P<br>omooar1           | 20 <u>1</u> Pre     | ssed3w, bio                              |
| GJan21-6Lrl qd 6f (9 221 :452 :5741:103 4+@Whati              | SumrB100k 87 3/8 3 11 12 14 11 Ru                                                                                                                               | ssell S L124 *.:            | 20 86-1     | 16 Hello Bea   | SW/G2P ClubC                              | ar1208 Bridlewo                    | od Cat S                  | Inss                | et dwn 1/8,d                             |
| 8Nov20-5Lrl fst 7f @ 223 :45 1:0921:221 @Saflyh               | eptL100k 96 6/7 3 2½ 2hd 12½ 13 Ru                                                                                                                              | ssell S L122 *.:            | 70 94-0     | 7 Hello Beaut  | tifu <sup>G2P</sup> Reaga                 | ın's Edge 1205 } Laı               | iding Zoi                 | 1e 3xSP             | wd bid, dri                              |
| 40ct20-8Lrl fst 7f 221 :45 1:0921:214 3+ @@MdI                | IIDstfHB101k 96 6/9 1 2hd 11 17 111 Ru                                                                                                                          |                             |             |                |                                           | mgintion1161 LW                    |                           |                     |                                          |
| 5Sep20-40Sar fst 6f 221 :443 :5621:084 @Priore                | is-G2 77 5/8 3 11 2hd 44 683 Ca                                                                                                                                 | rmouche K <b>L120 10.</b> 1 | MG2V        | FranksRock     | kette12221 Reg                            | nsEdg GBW Cent                     | erAisle11                 | 32 Tora             | il 1/2,vie wi                            |
| 9Aug20-8EIP fst 7f ( 221 :45 1:0841:21 ( Audul                | nOksB98k 53 2/11 9 75 95½ 1011 1124¾ Le                                                                                                                         | paroux J R L118 *2.0        | 0 2xSV      | Mundaye Ca     | all1187 <u>‡ Ocea</u> nE                  | Breeze118nk Scons                  | in G2W                    | G1P ec              | l, bothered                              |
| 0Jun20-8Lrl slyS 6f 224 :454 :5731:094                        | 22n1x 94 3/7 3 12 12 15 181 Ru                                                                                                                                  | ssell S L119 *.:            | 30 90-1     | 17 HelloButifu | ul1198¼ <mark>G3P</mark> ks               | sChrg11913 PrttyE                  | Edgy 122h                 | Dicta               | te 2w,ridde                              |
| 1Jun20-9LrI fm 5≨f⊕ <b>C</b> 213 :44 :5521:0133+@Alw60        | i22n1x 64 4/12 5 32½ 43½ 65½ 73¼ Ru                                                                                                                             | ssell S <b>L117</b> *.I     | 60 9 SV     | √ MonyFrom     | hvn123≩ Mdshp                             | Ldy117no Gittrng                   | Jdy1231                   | Stalked             | pace, gave                               |
| 7Dec19-6Lrl fst 7f 222 :4511:0941:222 @(\$)Md.                | uvFIChB100k 95 7/8 1 12 123 16 1113 Ru                                                                                                                          | ssell S L123 *1.            | 50 94-1     | 11 HlloButful1 | 12 sw MssJMc                              | Ky1232 NghtyTho                    | ghts sw                   | Rateir              | ıs,ask upr,d                             |
| 90ct19-7Lrl fst 6f C 221 :453 :5731:101 @RMdl                 | lilLassB101k 7612/12 2 1hd 1hd 12 133 Ru                                                                                                                        | ssell S L119 *1.            | 70 88-1     | 10 HelloBeutif | ful1193§ Stickir                          | ngtogether11923 V                  | Vorstbsti                 | dvr1143             | Dueled, dr                               |
| 6Sep19-5Lrl fm 5≨f⊕ 222 :461 :58 1:041 @OC 62I                | /N1x-N 65 1/7 3 12 12½ 13½ 2nk Ru                                                                                                                               | ssell S L122 2.1            | 30 83-1     | 14 American G  | Giant 122nk Hello                         | Beautiful 1221 3                   | tillAlive1                | 222 <del>1</del> Bo | bbled breal                              |
| 7Jly1940Lrl fst 54f 214 :45 :57 1:032 @Md 40                  | 00(40-35)-W 73 3/9 1 1½ 11½ 16 15½ Ru                                                                                                                           | ssell S L122 *2.            | 10 94-1     | 14 HelloBeutif | ful1225½ Stickir                          | ıgtogthr1226≩ My                   | bn0mn12                   | 21½ İns,            | ask upper,d                              |
| 8Jun19–1Lri fm 5≨f⊕ 221 :452 :57 1:031 @MdSp                  | Wt 49k 51 7/7 4 34½ 21 21½ 21¼ Ru                                                                                                                               | ssell S L122 5.1            | 0 87-1      | 12 LittleLionG | Girl12214 HelloB                          | Beautiful122nk Jen                 | nstheBo                   | s 1223‡3            | wd, game et                              |
| 10May19-1Pim fst 44f 223 :454 :52 @Md 40                      | 00(40-35)-W 37 6/6 5 51 35 34 Ru                                                                                                                                | ssell S L120 3.1            | 30 94-0     | 2 LdyGeorge    | 1202 NughtyT                              | houghts12013 Hel                   | loButiful                 | 12091               | Inside, mild                             |

#### PAST PERFORMANCES

HELLO BEAUTIFUL returned to her winning ways as a 3-year-old adding 3 more Stakes wins to her record, turning in her career-best performances. Turning in an 11<sup>1/4</sup>-length romp in the Maryland Million Distaff, HELLO BEAUTIFUL earned a lifetime-best 96 Beyer and her second (1) Thoro-Graph (Click to view race replay).

She came back just a month later to win the Safely Kept S. by 3-lengths earning her second **96 Beyer** and a **(0<sup>2</sup>) Thoro-Graph (Click to view Race Replay).** 

As a 4-year-old, HELLO BEAUTIFUL added **4-more Stakes victories** to her record, earning a **90+ Beyer in each**. After handily taking the **Alma North S**. by **3**<sup>3/4</sup>-lengths, she dominated the Weathervane S. in her next start by a whopping **10**<sup>1/4</sup>-lengths earning a **91 Beyer and blisteringly quick (-1**<sup>2</sup>) **Thoro-Graph**.

In her very next start,
HELLO BEAUTIFUL
notched her 8th lifetime
Stakes win with a
repeat victory in the
Maryland Million
Distaff making her the
first horse in over 5 years
to have won 3 editions of
the race (Click to view
Race Replay).