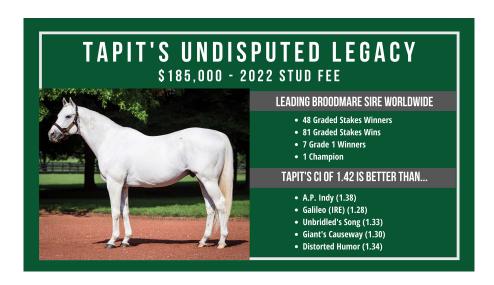

### BY CONSTITUTION

MARION FRANCIS is by 2021's **#1 leading 3rd crop sire CONSITUTION**. This **son of TAPIT** possesses all of the attributes of his father, the **world's current leading sire**: elite cruising speed, efficiency of stride, ability to carry speed over a route of ground, and eye-catching looks.

From limited numbers in his first crops, CONSTITUTION ratified his success with a Classic winner in his 1st crop: G1 Belmont Stakes and G1 Travers winner TIZ THE LAW. On December 26, 2021 LAW PROFESSOR gave CONSTITUTION his 30th Black Type winner in the G2 Mathis Mile at Santa Anita.

### TAPIT AS A BROODMARE SIRE

While CONSTITUTION's daughters have no foals of racing age yet, his sire **TAPIT** has proved himself as one of the most influential sires of our generation. He was the world's #1 leading general sire for 2021, he is a sire of sires, and he is also turning into a fruitful broodmare sire.

His daughters are responsible for 4 individual Grade 1 winners in 2021 including G1 Vanderbilt winner LEXITONIAN (Speightstown) and G1 Pacific Classic winner TRIPOLI (Kitten's Joy).