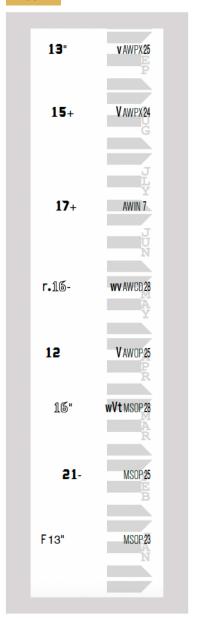

## SPEED FIGURES

MARION FRANCIS's speed figures on Thoro-Graph and Ragozin reflect her consistency throughout her 2021 racing season.

### THORO-GRAPH

# MARION FRANCIS 3-YEAR-OLD NOV **7**<sup>2</sup> KEE OCT 3<sup>2</sup> ₽RX SEP 72 PRX AUG IND 10 NUL CD $7^2_{wf^s}$ MAY 73 APR 8<sup>3</sup> MAR 14 FEB $10^{2}$ ÐP▲