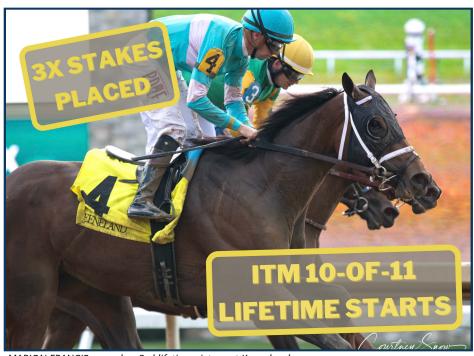

## **PASSPORT**

MARION FRANCIS earns her 3rd lifetime victory at Keeneland.

MARION FRANCIS is an honest and **consistent** 4-year-old filly by **CONSTITUTION** (Tapit). She earned 3 Stakes placings in 2021, all **routing 2-turns on the dirt**. In her 11 lifetime starts, she has **only been off-the-board once**, and it was by just a 1/2-length in the G3 Indiana Oaks.

She would go on to earn 3 Stakes Placings in the second half of her 2021 season. In these efforts she also earned her career-best 3<sup>2</sup> Thoro-Graph when running 3rd in the Plum Pretty S. against older fillies and mares behind 6x Stakes Winner CHUB WAGON and G2W Vault (Click to view Race Replay).