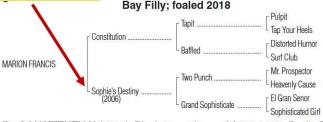

#### **PEDIGREE**

MARION FRANCIS's dam Sophie's Destiny (Two Punch) is the **dam of 100%** winners from foals to race. Her 2nd dam, GRAND SOPHISTICATE, is the **half** sister to 3 Graded Stakes horses and has turned into quite the producer.

GRAND SOPHISTICATE can boast 4 Black Type horses to her credit and is the grand-dam of Graded Stakes winners G2W KEEN PAULINE and G3W/G1P INSTA ERMA.

1st dam

SOPHIE'S DESTINY, by Two Punch. Unraced. Dam of 6 registered foals, 6 🗗 racing age, including a 2-year-old of 2022, 3 to race, 3 winners, including--Marion Francis (f. by Constitution). Black-type-placed winner, see record. 2nd dam

GRAND SOPHISTICATE, by El Gran Senor. Unraced. Half-sister to DON-ERAILE COURT [G2], Dancing Tribute [G1], Private Interviev [G3], Proper Dance [L]. Dam of 5 foals to race, all winners, including

GRAND APPOINTMENT (c. by Unbridled). 6 wins, 3 to 7, \$298,21 | sational Star H.-R (SA, \$82,725). Sire.