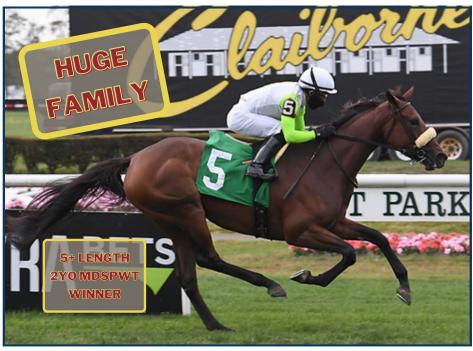

# **PASSPORT**

LOGIC N REASON wins her Alw-N1X at Belmont.

### PAST PERFORMANCES

LOGIC N REASON broke her maiden by 5-lengths going 7 furlongs on the turf at two at Belmont Park without Lasix (Click to view Race Replay). This start came after finishing a close 3<sup>rd</sup> behind MGSW ALMS and G3P MORAL REASONING in her 2<sup>nd</sup> start, and a close 4<sup>th</sup> behind MGSW SELFLESSLY and G2P JAZZIQUE in her debut.

Back at Belmont as a 3-year-old, LOGIC N REASON went gate-to-wire going 1 1/16 miles on the turf, beating SW/G2P CRYSTALLE (Click to view Race Replay). In her 4-year-old debut, LOGIC N REASON posted a strong 2 1/4-length score at Tampa Bay, beating G2W NEW AND IMPROVED and stakes performer CLASSY WOMAN to earn an 80 Beyer (Click to view Race Replay).

### **PEDIGREE**

LOGIC N REASON is out of **OH MRS. G (OFFLEE WILD)**, who sold to Charles **Fipke for \$125,000** at the 2019 Keeneland January Sale, seen below.

LOGIC N REASON hails from a **huge female family** that includes **G1W ZOFTIG**, the dam of fellow **G1W ZO IMPRESSIVE** and **G1W ZAFTIG** as well as MANERBE, the dam of **G3W MARBRE ROSE**, **SW AVIATRESS** and **SW GIDU**.