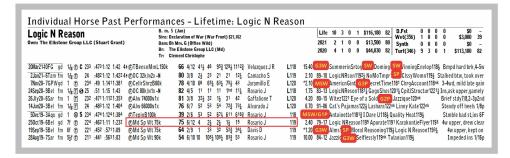

### PAST PERFORMANCES

LOGIC N REASON broke her maiden by 5-lengths going 7 furlongs on the turf at two at Belmont Park without Lasix (Click to view Race Replay). This start came after finishing a close 3<sup>rd</sup> behind MGSW ALMS and G3P MORAL REASONING in her 2<sup>nd</sup> start, and a close 4<sup>th</sup> behind MGSW SELFLESSLY and G2P JAZZIQUE in her debut.

Back at Belmont as a 3-year-old, LOGIC N REASON went gate-to-wire going 1 1/16 miles on the turf, beating SW/G2P CRYSTALLE (Click to view Race Replay). In her 4-year-old debut, LOGIC N REASON posted a strong 2 1/4-length score at Tampa Bay, beating G2W NEW AND IMPROVED and stakes performer CLASSY WOMAN to earn an 80 Beyer (Click to view Race Replay).