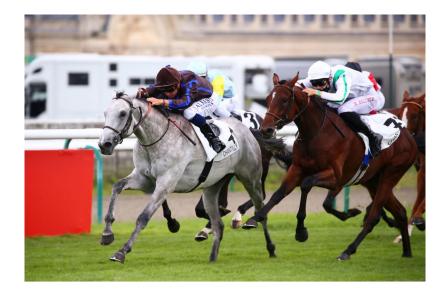

# **PASSPORT**

LOGIC N REASON wins her Alw-N1X at Belmont.

### PAST PERFORMANCES

LOGIC N REASON broke her maiden by 5-lengths going 7 furlongs on the turf at two at Belmont Park without Lasix (Click to view Race Replay). This start came after finishing a close 3<sup>rd</sup> behind MGSW ALMS and G3P MORAL REASONING in her 2<sup>nd</sup> start, and a close 4<sup>th</sup> behind MGSW SELFLESSLY and G2P JAZZIQUE in her debut.

Back at Belmont as a 3-year-old, LOGIC N REASON went gate-to-wire going 1 1/16 miles on the turf, beating SW/G2P CRYSTALLE (Click to view Race Replay). In her 4-year-old debut, LOGIC N REASON posted a strong 2 1/4-length score at Tampa Bay, beating G2W NEW AND IMPROVED and stakes performer CLASSY WOMAN to earn an 80 Beyer (Click to view Race Replay).