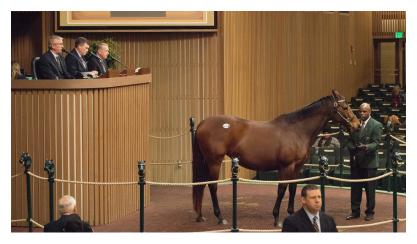

### **PEDIGREE**

LOGIC N REASON is out of **OH MRS. G (OFFLEE WILD)**, who sold to Charles **Fipke for \$125,000** at the 2019 Keeneland January Sale, seen below.

LOGIC N REASON hails from a **huge female family** that includes **G1W ZOFTIG**, the dam of fellow **G1W ZO IMPRESSIVE** and **G1W ZAFTIG** as well as MANERBE, the dam of **G3W MARBRE ROSE**, **SW AVIATRESS** and **SW GIDU**.