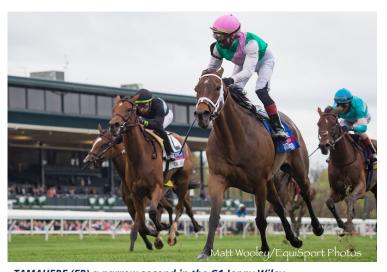

#### **G1 JENNY WILEY**

In her 1st start as a 4-year-old, TAMAHERE (FR) contested in the **G1 Jenny** Wiley at Keeneland. Sitting much closer to pace, TAMAHERE (FR) tracked in behind subsequent winner JULIET FOXTROT who led the field from gate-to-wire over the yielding turf course. TAMAHERE (FR) once again closed well despite the soft going and bested G1W ETOILE (FR), G1W MAXIM RATE, G3W LA SIGNARE, and G2W MICHELINE. (Click to watch race replay).

TAMAHERE (FR) a narrow second in the G1 Jenny Wiley.