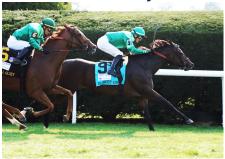

#### **VIOLET STAKES - 105 BEYER**

TAMAHERE (FR) turned in the best performance from any turf female in 2021 in the Violet Stakes at Monmouth, sprinting clear of the field by 7 1/4- lengths from G3W VIGILANTES WAY and G3W COUNTERPARTY RISK. (Click to watch race replay). This win earned her a 105 BEYER - which ranks her better than the following performances this year.

TAMAHERE (FR) - 105 BEYER Violet Stakes

GOT STORMY - 104 BEYER

G1 Fourstardave

**OLEKSANDRA (AUS) - 103 BEYER** 