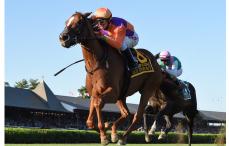

#### **G1 JENNY WILEY**

In her 1st start as a 4-year-old, TAMAHERE (FR) contested in the **G1 Jenny** Wiley at Keeneland. Sitting much closer to pace, TAMAHERE (FR) tracked in behind subsequent winner JULIET FOXTROT who led the field from gate-to-wire over the yielding turf course. TAMAHERE (FR) once again closed well despite the soft going and bested G1W ETOILE (FR), G1W MAXIM RATE, G3W LA SIGNARE, and G2W MICHELINE. (Click to watch race replay).

TAMAHERE (FR) a narrow second in the G1 Jenny Wiley.