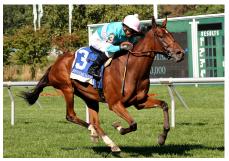

# **PASSPORT**

TAMAHERE (FR) romps in her U.S. debut in the G2 Sands Point.

#### PAST PERFORMANCES

TAMAHERE (FR) had the **precocity to break her maiden as a juvenile** in her native France over 12 other 2-year-old fillies by a handy 2-1/2 lengths. In her **final start overseas**, **she earned her first Stakes win over 4 subsequent Stakes Winners** before **making a splash in her U.S. debut in the G2 Sands Point.** 

#### **G2 SANDS POINT**

Sitting near the back of the pack throughout, TAMAHERE (FR) began to **make up ground while going wide** around the far turn, **picking off the rest of the field while she cruised in hand** under jockey Irad Ortiz, Jr. When given the "green light" at the top of the stretch, TAMAHERE (FR) unleashed a **wicked turn-of-foot** and **put away the rest of the field by 2-lengths** while being **geared down under the wire**. This G2 Sands Point field included G2W SPEAKTOMEOFSUMMER, G2W SELFLESSLY, SW GIACOSA, and SW MISS | MCKAY.

#### PAST PERFORMANCES

TAMAHERE (FR) dominates the G2 Sands Point in her U.S. debut.