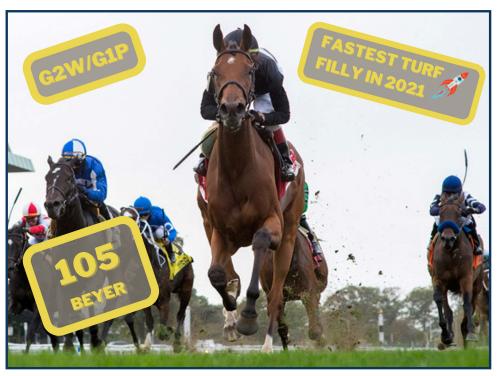

#### **OVERVIEW**

**⋘** G2 Winner/G2 Placed

105 BEYER: Fastest Turf Filly of 2021

Stakes Performer from 2- to 4-years-old

Daughter of European Sire Sensation WOOTTEN BASSETT

**√** Hails from G1-Producing Family

#### **VIOLET STAKES - 105 BEYER**

TAMAHERE (FR) turned in the best performance from any turf female in 2021 in the Violet Stakes at Monmouth, sprinting clear of the field by 7 1/4- lengths from G3W VIGILANTES WAY and G3W COUNTERPARTY RISK. (Click to watch race replay). This win earned her a 105 BEYER - which ranks her better than the following performances this year.