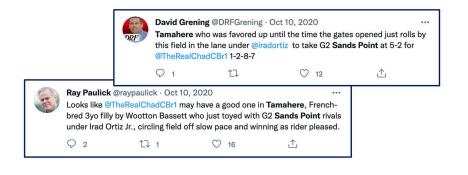

#### **G2 SANDS POINT**

Sitting near the back of the pack throughout, TAMAHERE (FR) began to **make up ground while going wide** around the far turn, **picking off the rest of the field while she cruised in hand** under jockey Irad Ortiz, Jr. When given the "green light" at the top of the stretch, TAMAHERE (FR) unleashed a **wicked turn-of-foot** and **put away the rest of the field by 2-lengths** while being **geared down under the wire**. This G2 Sands Point field included G2W SPEAKTOMEOFSUMMER, G2W SELFLESSLY, SW GIACOSA, and SW MISS | MCKAY.

#### PAST PERFORMANCES

TAMAHERE (FR) dominates the G2 Sands Point in her U.S. debut.