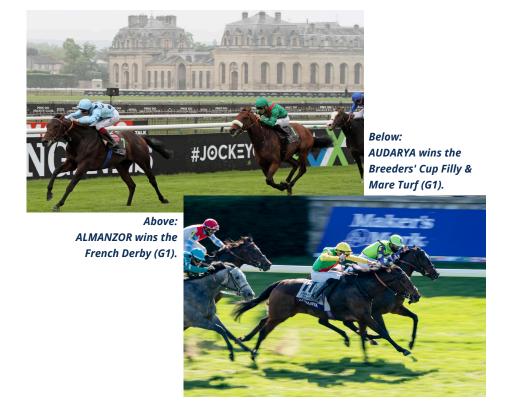

Her sire, WOOTTEN BASSETT, was an undefeated European champion juvenile. He is on a meteoric rise through the ranks of European stallions and is already the sire of 26 Stakes winners, including champion and French Derby (G1) winner ALMANZOR and Breeders' Cup Filly & Mare Turf (G1) victress AUDARYA.